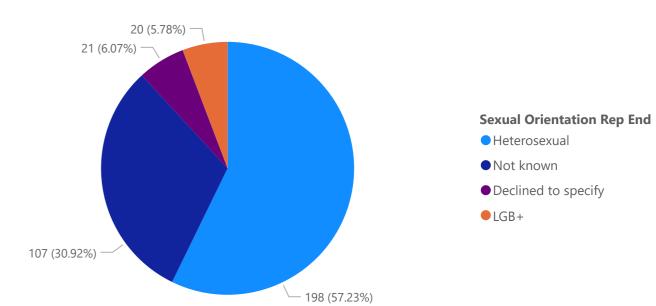

#### 2023/2024 Starter by Sexual Orientation Completion Rates

#### 2022/2023 Starter by Sexual Orientation Completion Rates

#### 2021/2022 Starter by Sexual Orientation Completion Rates

#### 2020/2021 Starter by Sexual Orientation Completion Rates