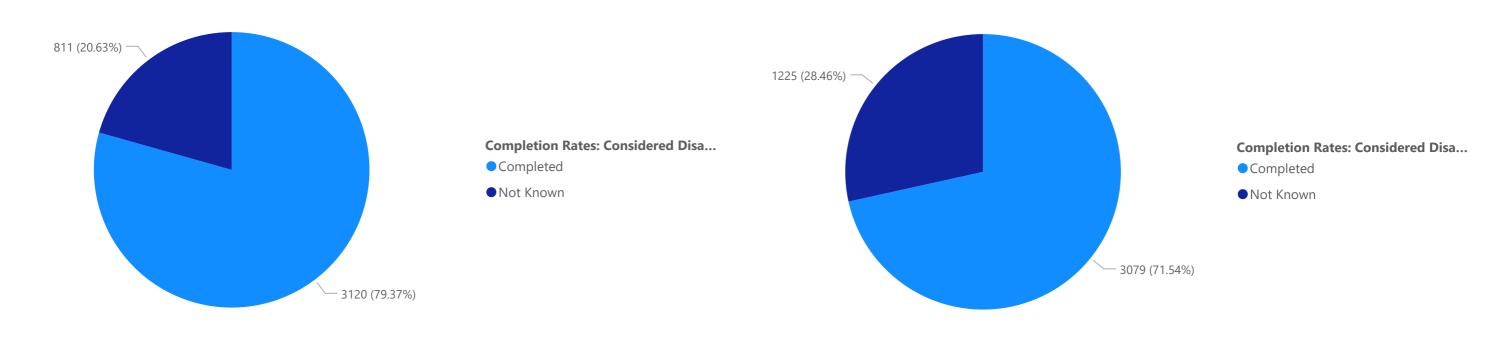

#### 2022 Headcount by Considered Disabled Completion Rates

#### 2021 Headcount by Considered Disabled Completion Rates