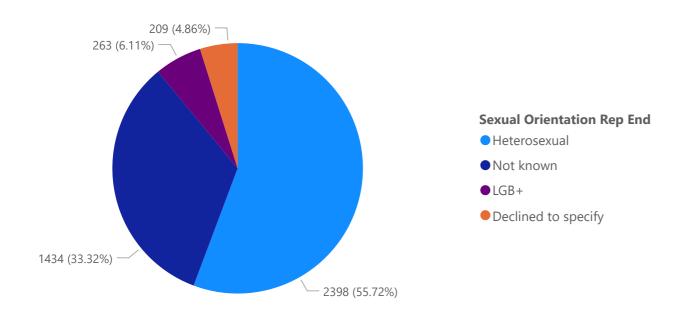

Ethnic Grouping





#### 2021 Headcount by Ethnic Grouping



#### 2024 Headcount by Ethnicity

#### 2023 Headcount by Ethnicity



#### 2021 Headcount by Ethnicity





#### 2021 Headcount by Ethnicity



#### 2024 Headcount by Age

#### 2023 Headcount by Age





#### 2021 Headcount by Age

2022 Headcount by Age







#### 2024 Headcount by Religion

#### 2023 Headcount by Religion





#### 2021 Headcount by Religion

2022 Headcount by Religion





#### 2021 Headcount by Religion



#### 2024 Headcount by Considered Disabled

#### 2023 Headcount by Considered Disabled

#### 2022 Headcount by Considered Disabled







2021 Headcount by Considered Disabled



2021 Headcount by Considered Disabled



#### 2024 Headcount by Sexual Orientation

#### 2023 Headcount by Sexual Orientation





#### 2021 Headcount by Sexual Orientation

2022 Headcount by Sexual Orientation





#### 2021 Headcount by Religion









2020-2021 Starters by Sex:People



Starters by Sex: People



#### 2022-2023 Starters by Ethnic Grouping



#### 2021-2022 Starters by Ethnic Grouping



### 2020-2021 Starters by Ethnic Grouping



#### Starters by Ethnic Grouping





2021-2022 Starters by Ethnicity



## 2020-2021 Starters by Ethnicity







| Ethnic Grouping (Starters) | 2020/2021 | 2021/2022 | 2022/2023 | 2023/2024 | Total   |
|----------------------------|-----------|-----------|-----------|-----------|---------|
| Asian or Asian British     | 1.12%     | 1.29%     | 2.83%     | 2.45%     | 7.68%   |
| Black or Black British     | 0.73%     | 1.50%     | 2.66%     | 1.72%     | 6.56%   |