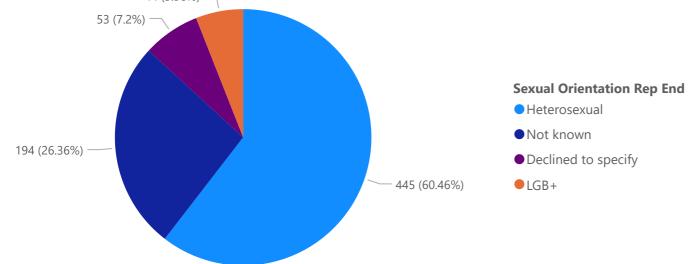

#### 2024 Headcount by Sexual Orientation Completion Rates

#### 2023 Headcount by Sexual Orientation Completion Rates

#### 2022 Headcount by Sexual Orientation Completion Rates

#### 2021 Headcount by Sexual Orientation Completion Rates