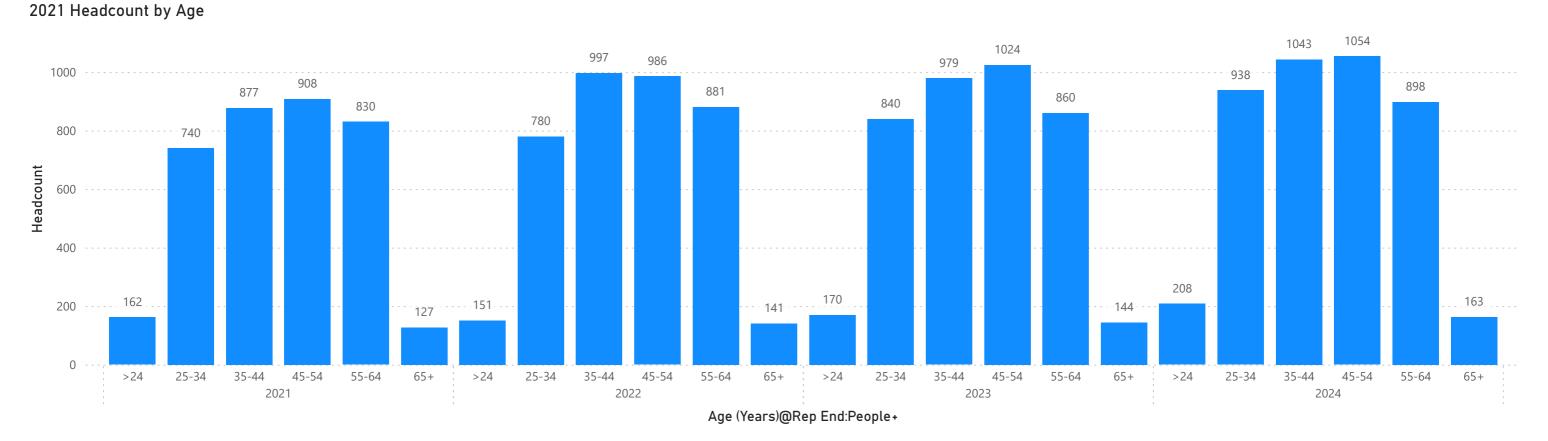

#### 2024 Headcount by Age

#### 2023 Headcount by Age

#### 2021 Headcount by Age

2022 Headcount by Age