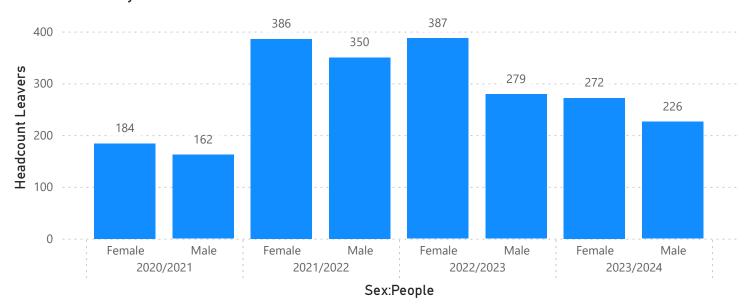

| 38.50%  | 30.80%  |
| Global Majority | 19.75%  | 20.29%  | 24.04%  | 17.63%  | 20.72%  |

#### Starters by Ethnic Grouping



10





2021-2022 Starters by Age



102 (20.9%)

**45-54** 

**55-64** 

**65**+

2020-2021 Starters by Age



Starters by Age

96 (19.67%)





2021-2022 Starters by Considered Disabled?



### 2020-2021 Starters by Considered Disabled?



#### Starters by Considered Disabled?





#### 2021-2022 Starters by Religion



### 2020-2021 Starters by Religion



#### Starters by Religion







2021-2022 Starters by Sexual Orientation



2020-2021 Starters by Sexual Orientation



#### Starters by Sexual Orientation



#### 2023/2024 Leavers by Sex

#### 2022/2023 Leavers by Sex

#### 2021/2022 Leavers by Sex







2020/2021 Leavers by Sex



2021 Leavers by Sex







#### 2021-2022 Leavers by Ethnic Grouping



### 2020-2021 Leavers by Ethnic Grouping



**Ethnic Grouping (Leavers)** 

Black or Black British

Asian or Asian British

Other Ethnic Groups

White

Mixed

Not Stated

Not known

#### Leavers by Ethnic Grouping







2021-2022 Leavers by Age



2020-2021 Leavers by Age



#### Leavers by Age





2021-2022 Leavers by Considered Disabled?





#### Leavers by Considered Disabled?







2021-2022 Leavers by Considered Sexual Orientation





### 2020-2021 Leavers by Considered Sexual Orientation



#### Leavers by Considered Sexual Orientation







# Build visuals with your data

Select or drag fields from the **Data** pane onto the report canvas.