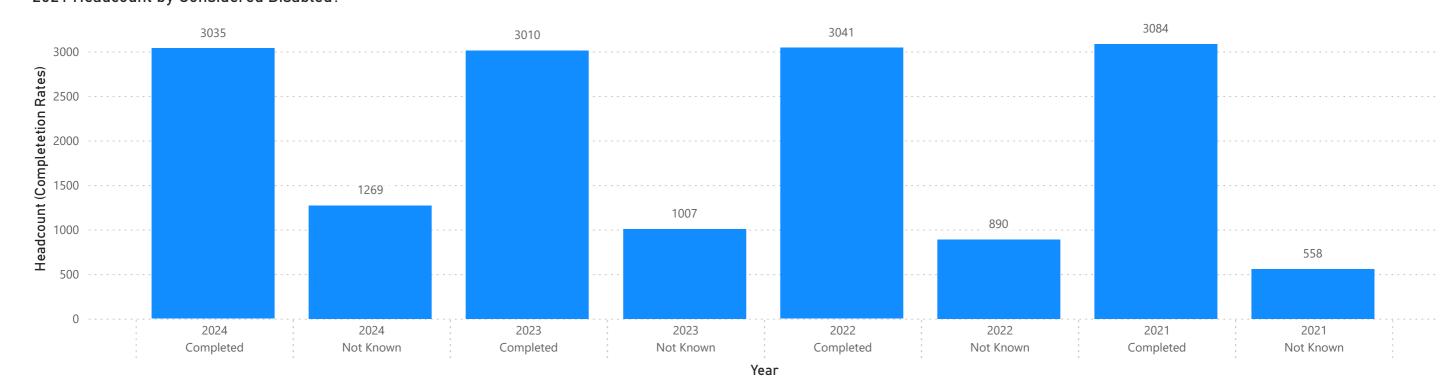

#### 2022 Headcount by Considered Disabled Completion Rates

#### 2021 Headcount by Considered Disabled Completion Rates