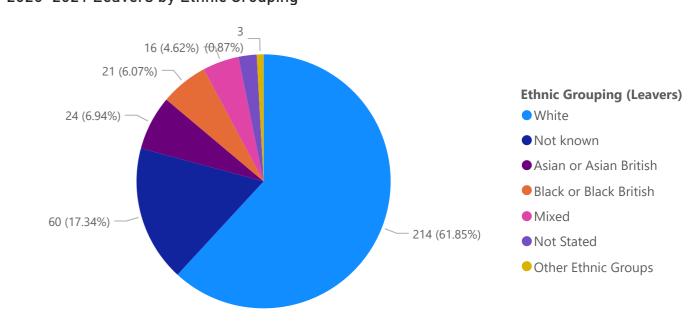

#### 2022-2023 Starters by Ethnic Grouping

#### 2021-2022 Starters by Ethnic Grouping

### 2020-2021 Starters by Ethnic Grouping

#### Starters by Ethnic Grouping

2021-2022 Starters by Ethnicity