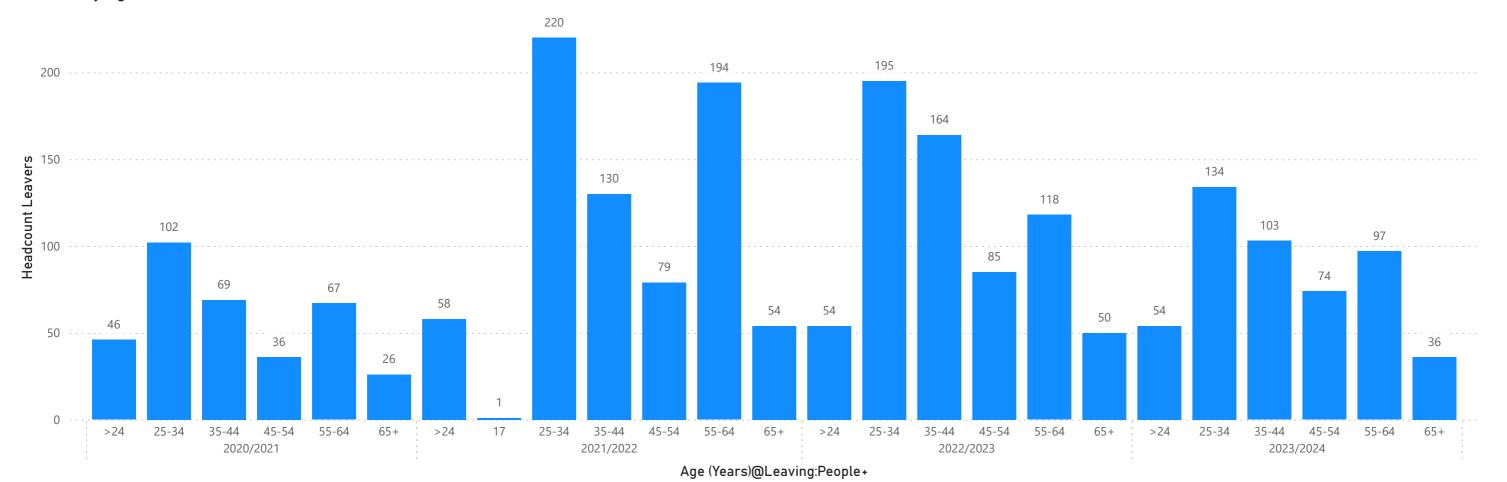

#### **Headcount Leavers by Years**

#### Leavers by Ethnic Grouping

2021-2022 Leavers by Age

2020-2021 Leavers by Age

#### Leavers by Age

2021-2022 Leavers by Considered Disabled?