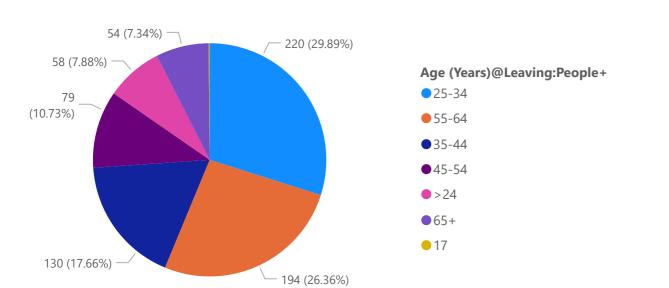

Considered Disabled?



### 2020-2021 Starters by Considered Disabled?



#### Starters by Considered Disabled?





#### 2021-2022 Starters by Religion



### 2020-2021 Starters by Religion



#### Starters by Religion







2021-2022 Starters by Sexual Orientation



2020-2021 Starters by Sexual Orientation



#### Starters by Sexual Orientation



#### 2023/2024 Leavers by Sex

#### 2022/2023 Leavers by Sex

#### 2021/2022 Leavers by Sex







2020/2021 Leavers by Sex



2021 Leavers by Sex







#### 2021-2022 Leavers by Ethnic Grouping



### 2020-2021 Leavers by Ethnic Grouping



**Ethnic Grouping (Leavers)** 

Black or Black British

Asian or Asian British

Other Ethnic Groups

White

Mixed

Not Stated

Not known

#### Leavers by Ethnic Grouping







2021-2022 Leavers by Age



2020-2021 Leavers by Age



#### Leavers by Age





2021-2022 Leavers by Considered Disabled?





#### Leavers by Considered Disabled?







2021-2022 Leavers by Considered Sexual Orientation





### 2020-2021 Leavers by Considered Sexual Orientation



#### Leavers by Considered Sexual Orientation







# Build visuals with your data

Select or drag fields from the **Data** pane onto the report canvas.