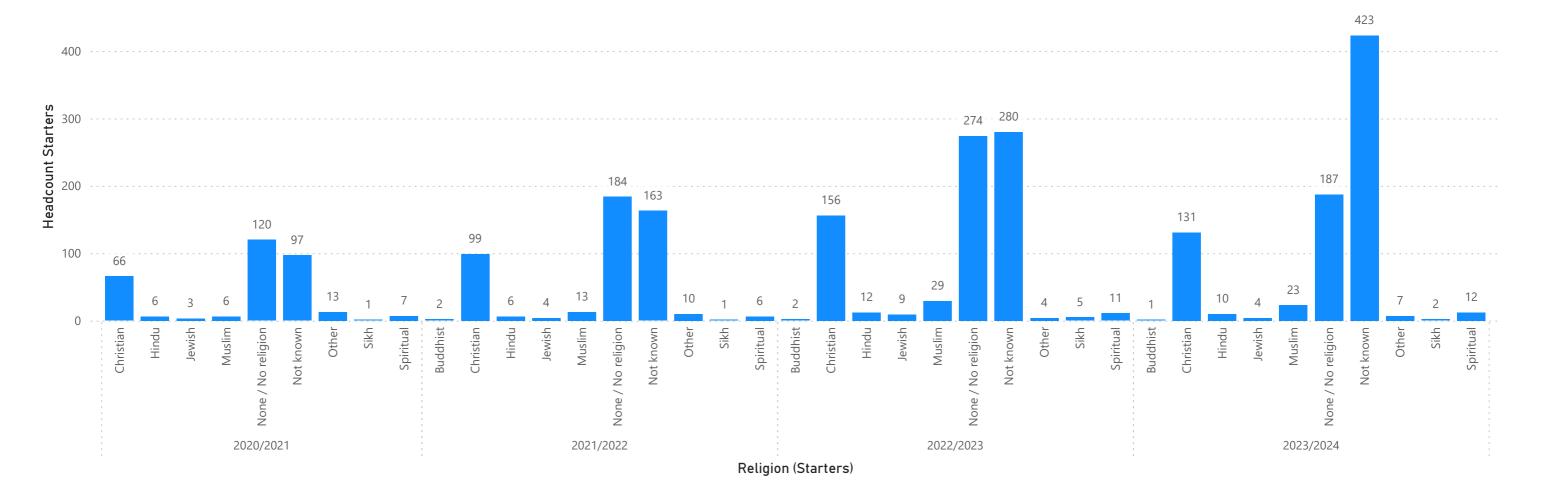

#### 2023/2024 Starter by Religion Completion Rates

#### 2022/2023 Starter by Religion ? Completion Rates

#### 2021/2022 Starter by Religion Completion Rates

#### 2020/2021 Starter by Religion Completion Rates

#### 2021 Starters by Religion Completion Rates