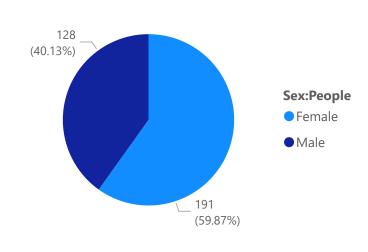

#### 2024 Headcount by Sex:People

#### 2023 Headcount by Sex:People

#### 2022 Headcount by Sex:People

2021 Headcount by Sex:People

2021 Headcount by Sex:People