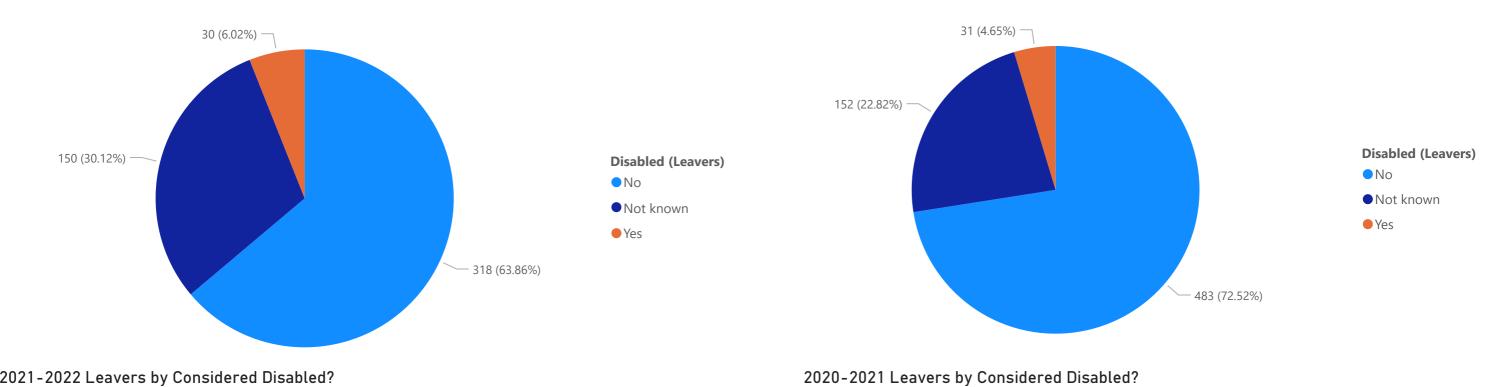

#### Leavers by Age

2021-2022 Leavers by Considered Disabled?

#### Leavers by Considered Disabled?

2021-2022 Leavers by Considered Sexual Orientation