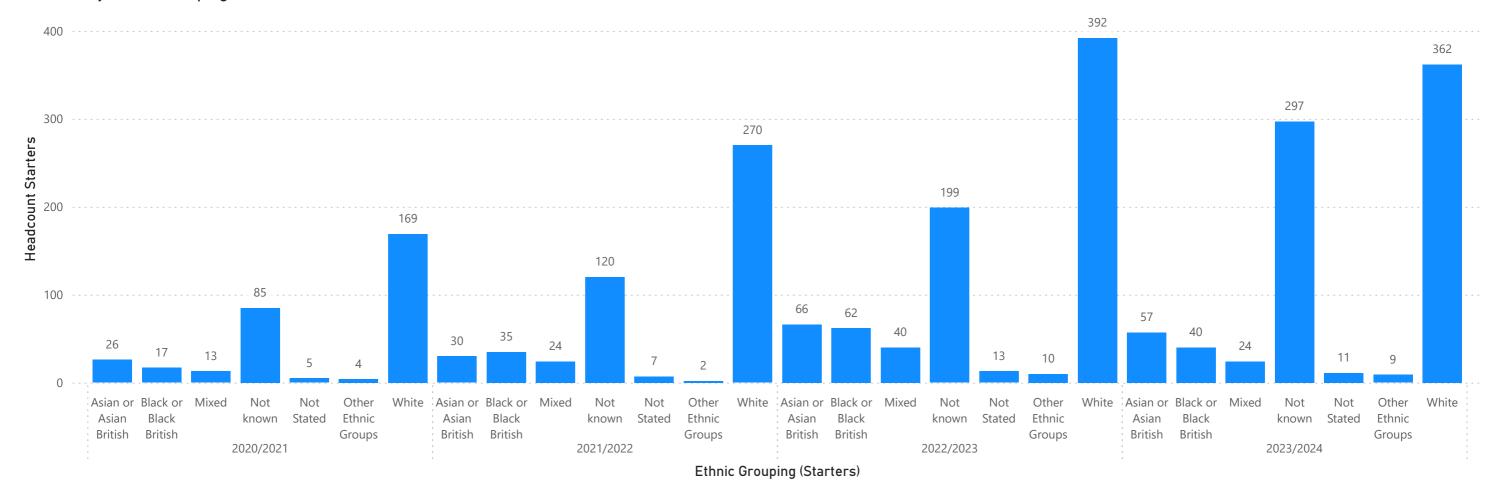

#### 2022-2023 Starters by Ethnic Grouping

#### 2021-2022 Starters by Ethnic Grouping

### 2020-2021 Starters by Ethnic Grouping

#### Starters by Ethnic Grouping

2021-2022 Starters by Ethnicity