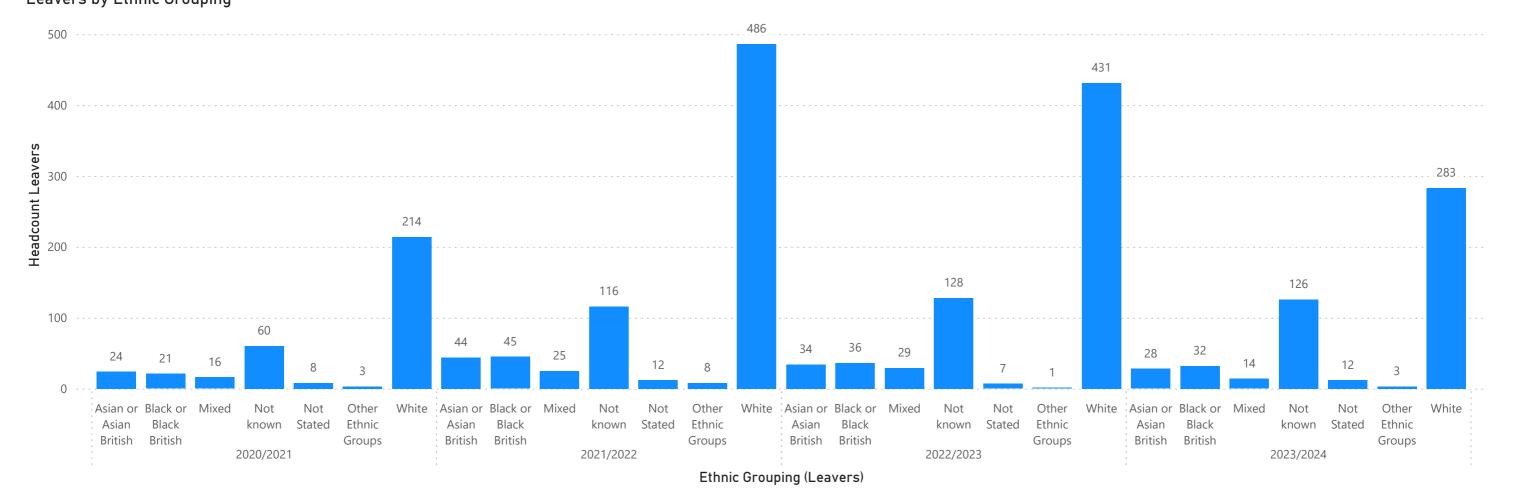

67%)





2021-2022 Starters by Considered Disabled?



### 2020-2021 Starters by Considered Disabled?



#### Starters by Considered Disabled?





#### 2021-2022 Starters by Religion



### 2020-2021 Starters by Religion



#### Starters by Religion







2021-2022 Starters by Sexual Orientation



2020-2021 Starters by Sexual Orientation



#### Starters by Sexual Orientation



#### 2023/2024 Leavers by Sex

#### 2022/2023 Leavers by Sex

#### 2021/2022 Leavers by Sex







2020/2021 Leavers by Sex



2021 Leavers by Sex







#### 2021-2022 Leavers by Ethnic Grouping



### 2020-2021 Leavers by Ethnic Grouping



**Ethnic Grouping (Leavers)** 

Black or Black British

Asian or Asian British

Other Ethnic Groups

White

Mixed

Not Stated

Not known

#### Leavers by Ethnic Grouping







2021-2022 Leavers by Age



2020-2021 Leavers by Age



#### Leavers by Age





2021-2022 Leavers by Considered Disabled?





#### Leavers by Considered Disabled?







2021-2022 Leavers by Considered Sexual Orientation





### 2020-2021 Leavers by Considered Sexual Orientation



#### Leavers by Considered Sexual Orientation







# Build visuals with your data

Select or drag fields from the **Data** pane onto the report canvas.