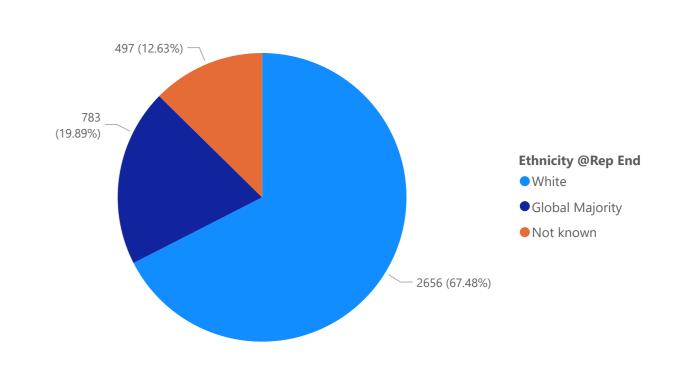

n Rates



#### 2023/2024 Starter by Sexual Orientation Completion Rates

#### 2022/2023 Starter by Sexual Orientation Completion Rates



#### 2021/2022 Starter by Sexual Orientation Completion Rates

#### 2020/2021 Starter by Sexual Orientation Completion Rates



#### 2021 Headcount by Considered Disabled?



#### 2024 Headcount by Sex:People

#### 2023 Headcount by Sex:People

#### 2022 Headcount by Sex:People







2021 Headcount by Sex:People



2021 Headcount by Sex:People



#### 2024 Headcount by Ethnic Grouping

#### 2023 Headcount by Ethnic Grouping





#### 2021 Headcount by Ethnic Grouping

2022 Headcount by Ethnic Grouping





#### 2021 Headcount by Ethnic Grouping



#### 2024 Headcount by Ethnicity

#### 2023 Headcount by Ethnicity



#### 2021 Headcount by Ethnicity





#### 2021 Headcount by Ethnicity



#### 2024 Headcount by Age

#### 2023 Headcount by Age





#### 2021 Headcount by Age

2022 Headcount by Age







#### 2024 Headcount by Religion

#### 2023 Headcount by Religion





#### 2021 Headcount by Religion

2022 Headcount by Religion





#### 2021 Headcount by Religion



#### 2024 Headcount by Considered Disabled

#### 2023 Headcount by Considered Disabled

#### 2022 Headcount by Considered Disabled







2021 Headcount by Considered Disabled



2021 Headcount by Considered Disabled



#### 2024 Headcount by Sexual Orientation

#### 2023 Headcount by Sexual Orientation





#### 2021 Headcount by Sexual Orientation

2022 Headcount by Sexual Orientation





#### 2021 Headcount by Religion









2020-2021 Starters by Sex:People



Sta