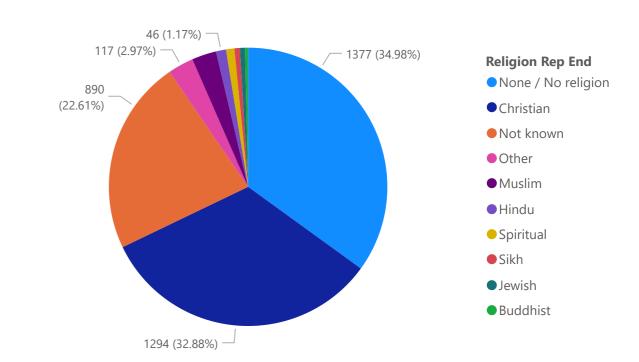

#### 2023 Headcount by Religion

#### 2021 Headcount by Religion

2022 Headcount by Religion

#### 2021 Headcount by Religion