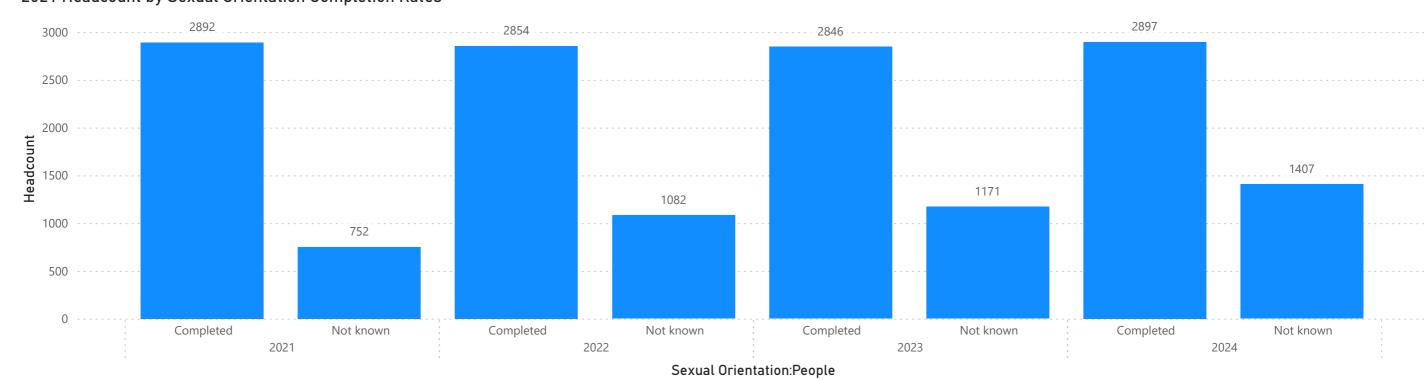

#### 2024 Headcount by Sexual Orientation Completion Rates

#### 2023 Headcount by Sexual Orientation Completion Rates

#### 2022 Headcount by Sexual Orientation Completion Rates

#### 2021 Headcount by Sexual Orientation Completion Rates