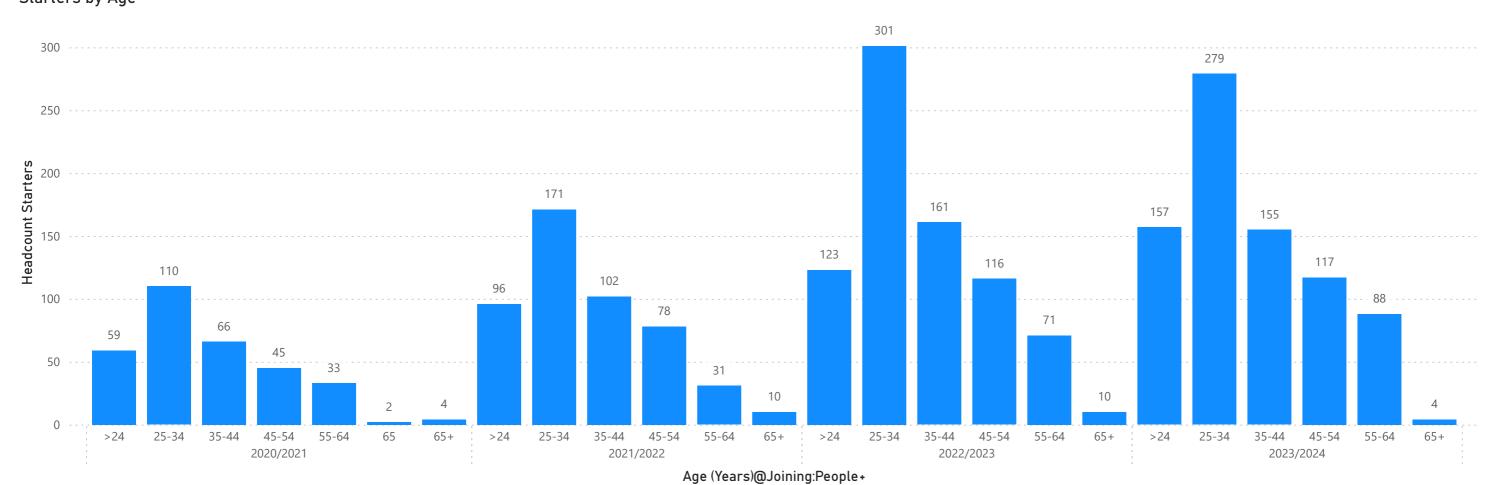

#### Headcount Starters by Years

#### Starters by Ethnic Grouping

10

2021-2022 Starters by Age

102 (20.9%)

**45-54** 

**55-64** 

**65**+

2020-2021 Starters by Age