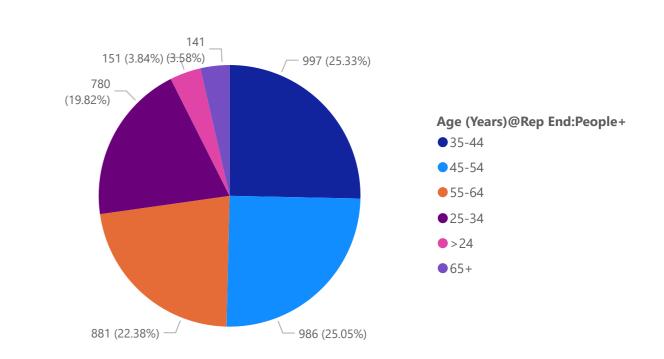

22 Starter by Sexual Orientation Completion Rates

#### 2020/2021 Starter by Sexual Orientation Completion Rates



#### 2021 Headcount by Considered Disabled?



#### 2024 Headcount by Sex:People

#### 2023 Headcount by Sex:People

#### 2022 Headcount by Sex:People







2021 Headcount by Sex:People



2021 Headcount by Sex:People



#### 2024 Headcount by Ethnic Grouping

#### 2023 Headcount by Ethnic Grouping





#### 2021 Headcount by Ethnic Grouping

2022 Headcount by Ethnic Grouping





#### 2021 Headcount by Ethnic Grouping



#### 2024 Headcount by Ethnicity

#### 2023 Headcount by Ethnicity



#### 2021 Headcount by Ethnicity





#### 2021 Headcount by Ethnicity



#### 2024 Headcount by Age

#### 2023 Headcount by Age





#### 2021 Headcount by Age

2022 Headcount by Age







#### 2024 Headcount by Religion

#### 2023 Headcount by Religion





#### 2021 Headcount by Religion

2022 Headcount by Religion





#### 2021 Headcount by Religion



#### 2024 Headcount by Considered Disabled

#### 2023 Headcount by Considered Disabled

#### 2022 Headcount by Considered Disabled







2021 Headcount by Considered Disabled



2021 Headcount by Considered Disabled



#### 2024 Headcount by Sexual Orientation

#### 2023 Headcount by Sexual Orientation





#### 2021 Headcount by Sexual Orientation

2022 Headcount by Sexual Orientation





#### 2021 Headcount by Religion









2020-2021 Starters by Sex:People



Starters by Sex: People



#### 2022-2023 Starters by Ethnic Grouping



#### 2021-2022 Starters by Ethnic Grouping



### 2020-2021 Starters by Ethnic Gr