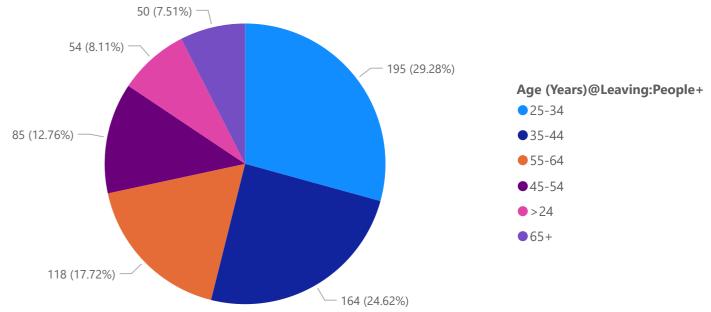

2021-2022 Starters by Considered Disabled?



### 2020-2021 Starters by Considered Disabled?



#### Starters by Considered Disabled?





#### 2021-2022 Starters by Religion



### 2020-2021 Starters by Religion



#### Starters by Religion







2021-2022 Starters by Sexual Orientation



2020-2021 Starters by Sexual Orientation



#### Starters by Sexual Orientation



#### 2023/2024 Leavers by Sex

#### 2022/2023 Leavers by Sex

#### 2021/2022 Leavers by Sex







2020/2021 Leavers by Sex



2021 Leavers by Sex







#### 2021-2022 Leavers by Ethnic Grouping



### 2020-2021 Leavers by Ethnic Grouping



**Ethnic Grouping (Leavers)** 

Black or Black British

Asian or Asian British

Other Ethnic Groups

White

Mixed

Not Stated

Not known

#### Leavers by Ethnic Grouping







2021-2022 Leavers by Age



2020-2021 Leavers by Age



#### Leavers by Age





2021-2022 Leavers by Considered Disabled?





#### Leavers by Considered Disabled?







2021-2022 Leavers by Considered Sexual Orientation





### 2020-2021 Leavers by Considered Sexual Orientation



#### Leavers by Considered Sexual Orientation







# Build visuals with your data

Select or drag fields from the **Data** pane onto the report canvas.