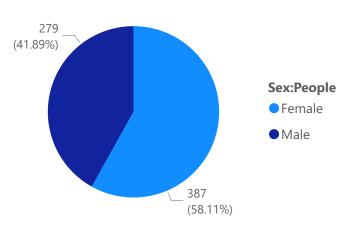

8%  |
| Not known       | 28.21%  | 26.02%  | 27.37%  | 38.50%  | 30.80%  |
| Global Majority | 19.75%  | 20.29%  | 24.04%  | 17.63%  | 20.72%  |

#### Starters by Ethnic Grouping



10





2021-2022 Starters by Age



102 (20.9%)

**45-54** 

**55-64** 

**65**+

2020-2021 Starters by Age



Starters by Age

96 (19.67%)





2021-2022 Starters by Considered Disabled?



### 2020-2021 Starters by Considered Disabled?



#### Starters by Considered Disabled?





#### 2021-2022 Starters by Religion



### 2020-2021 Starters by Religion



#### Starters by Religion







2021-2022 Starters by Sexual Orientation



2020-2021 Starters by Sexual Orientation



#### Starters by Sexual Orientation



#### 2023/2024 Leavers by Sex

#### 2022/2023 Leavers by Sex

#### 2021/2022 Leavers by Sex







2020/2021 Leavers by Sex



2021 Leavers by Sex







#### 2021-2022 Leavers by Ethnic Grouping



### 2020-2021 Leavers by Ethnic Grouping



**Ethnic Grouping (Leavers)** 

Black or Black British

Asian or Asian British

Other Ethnic Groups

White

Mixed

Not Stated

Not known

#### Leavers by Ethnic Grouping







2021-2022 Leavers by Age



2020-2021 Leavers by Age



#### Leavers by Age





2021-2022 Leavers by Considered Disabled?





#### Leavers by Considered Disabled?







2021-2022 Leavers by Considered Sexual Orientation





### 2020-2021 Leavers by Considered Sexual Orientation



#### Leavers by Considered Sexual Orientation







# Build visuals with your data

Select or drag fields from the **Data** pane onto the report canvas.