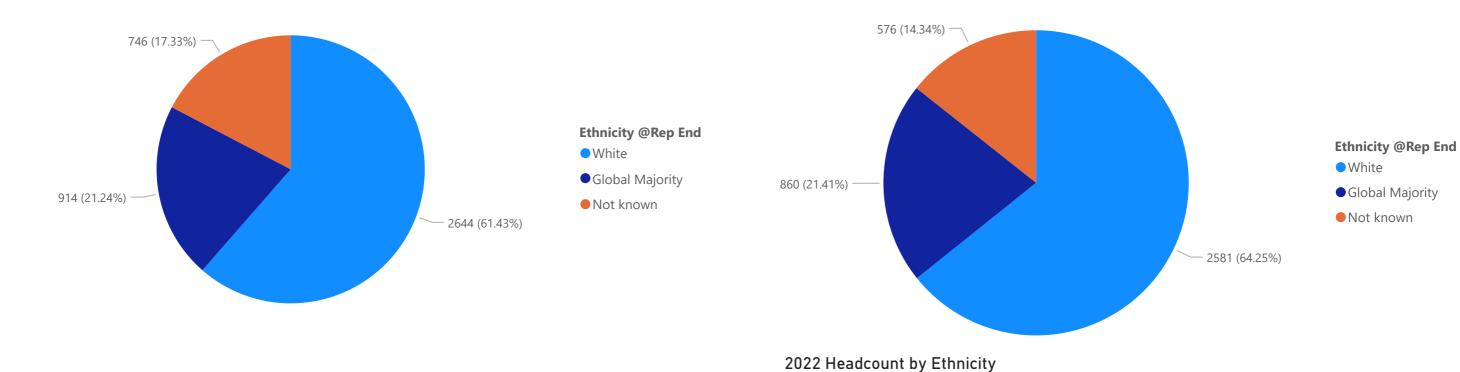

## 2021 Starters by Religion Completion Rates



#### 2023/2024 Starter by Sexual Orientation Completion Rates

#### 2022/2023 Starter by Sexual Orientation Completion Rates



#### 2021/2022 Starter by Sexual Orientation Completion Rates

#### 2020/2021 Starter by Sexual Orientation Completion Rates



#### 2021 Headcount by Considered Disabled?



#### 2024 Headcount by Sex:People

#### 2023 Headcount by Sex:People

#### 2022 Headcount by Sex:People







2021 Headcount by Sex:People



2021 Headcount by Sex:People



#### 2024 Headcount by Ethnic Grouping

#### 2023 Headcount by Ethnic Grouping





#### 2021 Headcount by Ethnic Grouping

2022 Headcount by Ethnic Grouping





#### 2021 Headcount by Ethnic Grouping



#### 2024 Headcount by Ethnicity

#### 2023 Headcount by Ethnicity



#### 2021 Headcount by Ethnicity





#### 2021 Headcount by Ethnicity



#### 2024 Headcount by Age

#### 2023 Headcount by Age





#### 2021 Headcount by Age

2022 Headcount by Age







#### 2024 Headcount by Religion

#### 2023 Headcount by Religion





#### 2021 Headcount by Religion

2022 Headcount by Religion





#### 2021 Headcount by Religion



#### 2024 Headcount by Considered Disabled

#### 2023 Headcount by Considered Disabled

#### 2022 Headcount by Considered Disabled







2021 Headcount by Considered Disabled



2021 Headcount by Considered Disabled



#### 2024 Headcount by Sexual Orientation

#### 2023 Headcount by Sexual Orientation





#### 2021 Headcount by Sexual Orientation

2022 Headcount by Sexual Orientation





#### 2021 Headcount by Religion









2