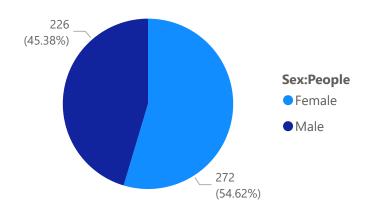

#### 2022 Headcount by Sex:People

2021 Headcount by Sex:People

2021 Headcount by Sex:People