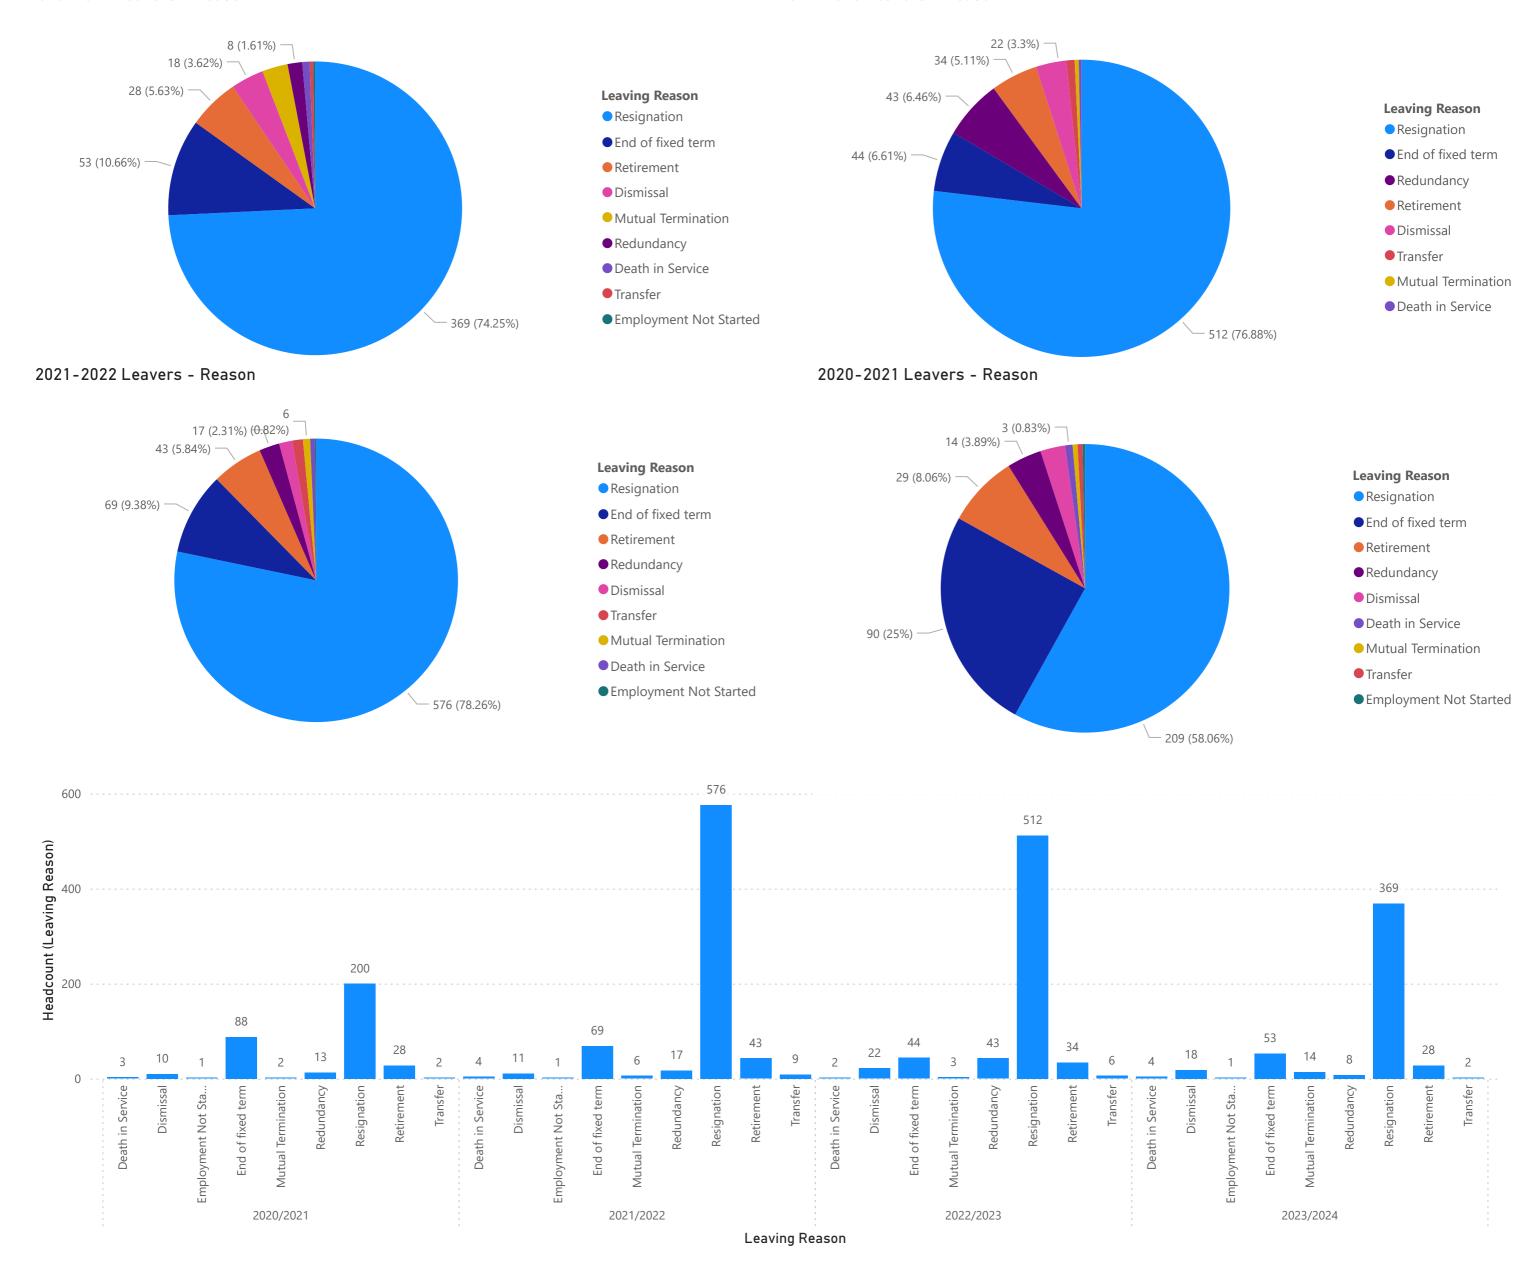

#### Starters by Sexual Orientation



#### 2023/2024 Leavers by Sex

#### 2022/2023 Leavers by Sex

#### 2021/2022 Leavers by Sex







2020/2021 Leavers by Sex



2021 Leavers by Sex







#### 2021-2022 Leavers by Ethnic Grouping



### 2020-2021 Leavers by Ethnic Grouping



**Ethnic Grouping (Leavers)** 

Black or Black British

Asian or Asian British

Other Ethnic Groups

White

Mixed

Not Stated

Not known

#### Leavers by Ethnic Grouping







2021-2022 Leavers by Age



2020-2021 Leavers by Age



#### Leavers by Age





2021-2022 Leavers by Considered Disabled?





#### Leavers by Considered Disabled?







2021-2022 Leavers by Considered Sexual Orientation





### 2020-2021 Leavers by Considered Sexual Orientation



#### Leavers by Considered Sexual Orientation







# Build visuals with your data

Select or drag fields from the **Data** pane onto the report canvas.