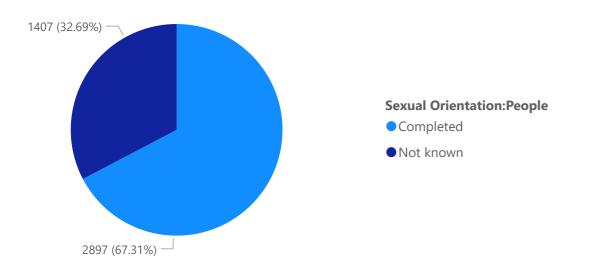

# **Summary**

#### Headcount by Year



#### **Headcount Leavers by Years**



#### Headcount Starters by Years



# **Ethnicity - Completion Rates**

#### 2024 Headcount by Ethnicity Completion Rates



#### 2023 Headcount by Ethnicity Completion Rates



#### 2022 Headcount by Ethnicity Completion Rates

#### 2021 Headcount by Ethnicity Completion Rates





#### 2021 Headcount by Ethnicity Completion Rates



#### 2024 Headcount by Sexual Orientation Completion Rates



#### 2023 Headcount by Sexual Orientation Completion Rates



#### 2022 Headcount by Sexual Orientation Completion Rates



#### 2021 Headcount by Sexual Orientation Completion Rates



#### 2021 Headcount by Sexual Orientation Completion Rates





#### 2022 Headcount by Considered Disabled Completion Rates

#### 2021 Headcount by Considered Disabled Completion Rates



#### 2021 Headcount by Considered Disabled Completion Rates





#### 2022 Headcount by Religion Completion Rates

2021 Headcount by Religion : Completion Rates



#### 2021 Headcount by Religion Completion Rates



# 2024 Headcount by Socio Economic



# Socio Economic - Completion Rate

Not Known

Completed

#### 2023/2024 Starter by Ethnicity Completion Rates

#### 2022/2023 Starter by Ethnicity Completion Rates



##