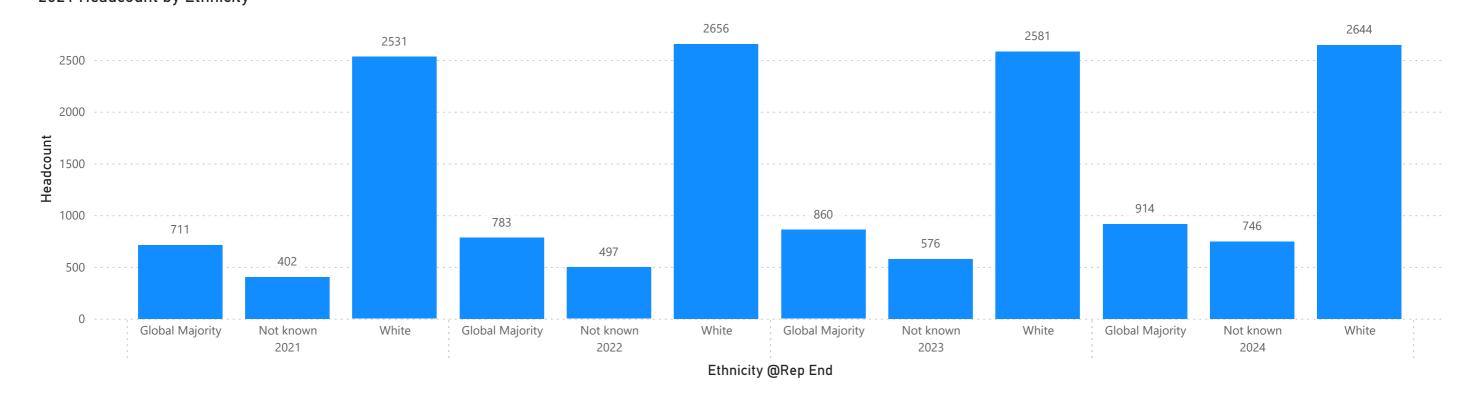

#### 2024 Headcount by Ethnicity

#### 2023 Headcount by Ethnicity

#### 2021 Headcount by Ethnicity