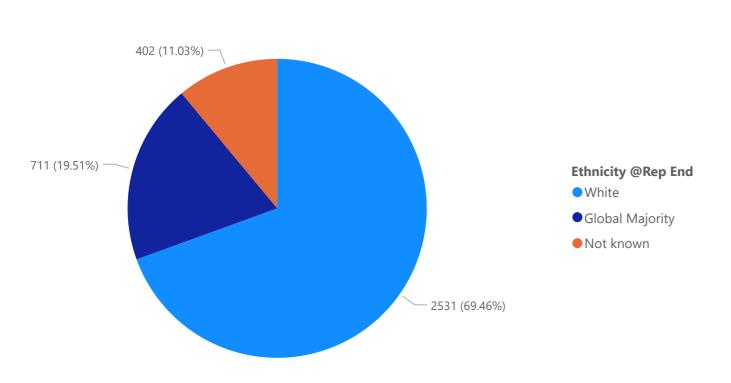

ion Rates



#### 2023/2024 Starter by Sexual Orientation Completion Rates

#### 2022/2023 Starter by Sexual Orientation Completion Rates



#### 2021/2022 Starter by Sexual Orientation Completion Rates

#### 2020/2021 Starter by Sexual Orientation Completion Rates



#### 2021 Headcount by Considered Disabled?



#### 2024 Headcount by Sex:People

#### 2023 Headcount by Sex:People

#### 2022 Headcount by Sex:People







2021 Headcount by Sex:People



2021 Headcount by Sex:People



#### 2024 Headcount by Ethnic Grouping

#### 2023 Headcount by Ethnic Grouping





#### 2021 Headcount by Ethnic Grouping

2022 Headcount by Ethnic Grouping





#### 2021 Headcount by Ethnic Grouping



#### 2024 Headcount by Ethnicity

#### 2023 Headcount by Ethnicity



#### 2021 Headcount by Ethnicity





#### 2021 Headcount by Ethnicity



#### 2024 Headcount by Age

#### 2023 Headcount by Age





#### 2021 Headcount by Age

2022 Headcount by Age







#### 2024 Headcount by Religion

#### 2023 Headcount by Religion





#### 2021 Headcount by Religion

2022 Headcount by Religion





#### 2021 Headcount by Religion



#### 2024 Headcount by Considered Disabled

#### 2023 Headcount by Considered Disabled

#### 2022 Headcount by Considered Disabled







2021 Headcount by Considered Disabled



2021 Headcount by Considered Disabled



#### 2024 Headcount by Sexual Orientation

#### 2023 Headcount by Sexual Orientation





#### 2021 Headcount by Sexual Orientation

2022 Headcount by Sexual Orientation





#### 2021 Headcount by Religion









2020-2021 Starters by Sex:People



S