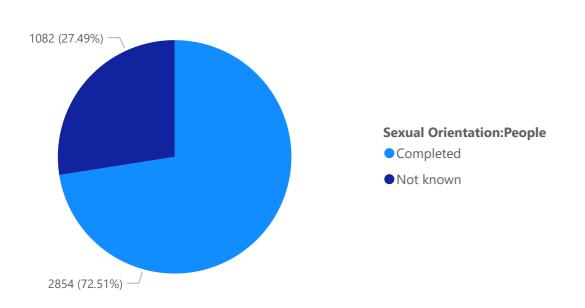

# **Summary**

#### Headcount by Year



#### **Headcount Leavers by Years**



#### Headcount Starters by Years



# **Ethnicity - Completion Rates**

#### 2024 Headcount by Ethnicity Completion Rates



#### 2023 Headcount by Ethnicity Completion Rates



#### 2022 Headcount by Ethnicity Completion Rates

#### 2021 Headcount by Ethnicity Completion Rates





#### 2021 Headcount by Ethnicity Completion Rates



#### 2024 Headcount by Sexual Orientation Completion Rates



#### 2023 Headcount by Sexual Orientation Completion Rates



#### 2022 Headcount by Sexual Orientation Completion Rates



#### 2021 Headcount by Sexual Orientation Completion Rates



#### 2021 Headcount by Sexual Orientation Completion Rates





#### 2022 Headcount by Considered Disabled Completion Rates

#### 2021 Headcount by Considered Disabled Completion Rates



#### 2021 Headcount by Considered Disabled Completion Rates





#### 2022 Headcount by Religion Completion Rates

2021 Headcount by Religion : Completion Rates



#### 2021 Headcount by Religion Completion Rates



# 2024 Headcount by Socio Economic



# Socio Economic - Completion Rate

Not Known

Completed

#### 2023/2024 Starter by Ethnicity Completion Rates

#### 2022/2023 Starter by Ethnicity Completion Rates



#### 2021/2022 Starter by Ethnicity Completion Rates

#### 2020/2021 Starter by Ethnicity Completion Rates



#### 2021 Headco