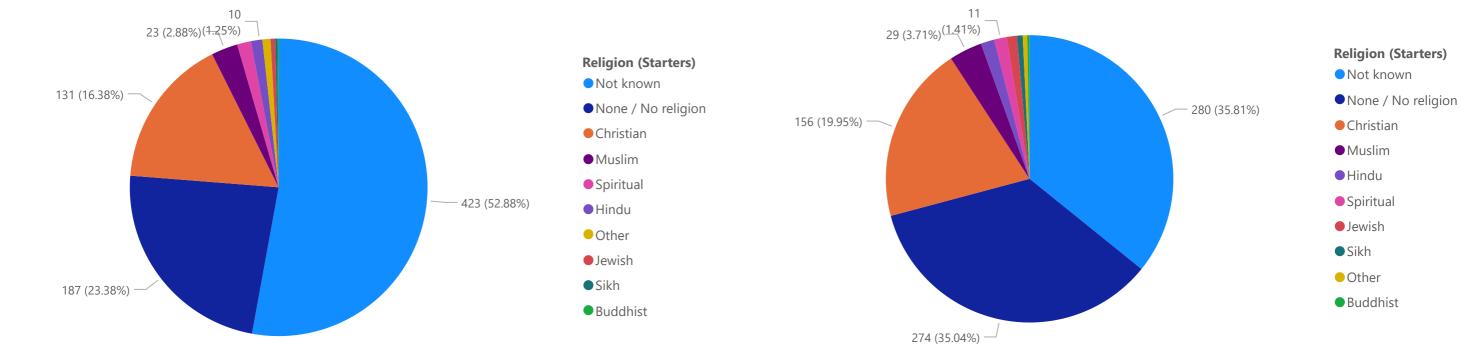

#### 2023/2024 Starter by Religion Completion Rates

#### 2022/2023 Starter by Religion ? Completion Rates