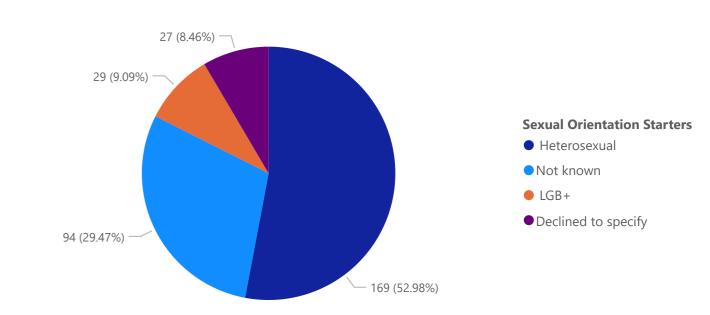

|
|-----------------|---------|---------|---------|---------|---------|
| White           | 52.04%  | 53.69%  | 48.59%  | 43.88%  | 48.48%  |
| Not known       | 28.21%  | 26.02%  | 27.37%  | 38.50%  | 30.80%  |
| Global Majority | 19.75%  | 20.29%  | 24.04%  | 17.63%  | 20.72%  |

#### Starters by Ethnic Grouping



10





2021-2022 Starters by Age



102 (20.9%)

**45-54** 

**55-64** 

**65**+

2020-2021 Starters by Age



Starters by Age

96 (19.67%)





2021-2022 Starters by Considered Disabled?



### 2020-2021 Starters by Considered Disabled?



#### Starters by Considered Disabled?





#### 2021-2022 Starters by Religion



### 2020-2021 Starters by Religion



#### Starters by Religion







2021-2022 Starters by Sexual Orientation



2020-2021 Starters by Sexual Orientation



#### Starters by Sexual Orientation



#### 2023/2024 Leavers by Sex

#### 2022/2023 Leavers by Sex

#### 2021/2022 Leavers by Sex







2020/2021 Leavers by Sex



2021 Leavers by Sex







#### 2021-2022 Leavers by Ethnic Grouping



### 2020-2021 Leavers by Ethnic Grouping



**Ethnic Grouping (Leavers)** 

Black or Black British

Asian or Asian British

Other Ethnic Groups

White

Mixed

Not Stated

Not known

#### Leavers by Ethnic Grouping







2021-2022 Leavers by Age



2020-2021 Leavers by Age



#### Leavers by Age





2021-2022 Leavers by Considered Disabled?





#### Leavers by Considered Disabled?







2021-2022 Leavers by Considered Sexual Orientation





### 2020-2021 Leavers by Considered Sexual Orientation



#### Leavers by Considered Sexual Orientation