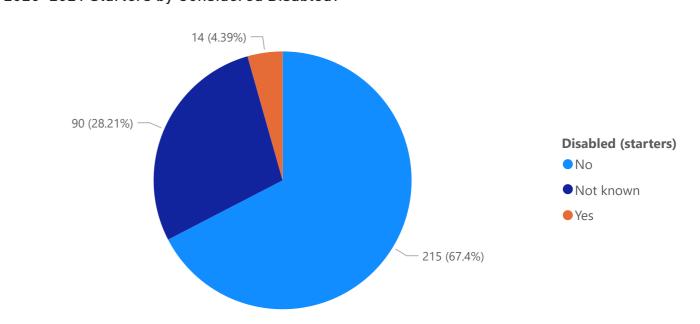

| 49.81%  |
| Total                      | 13.69%    | 20.94%    | 33.55%    | 34.32%    | 100.00% |

Ethnicity Starters 2020/2021 2021/2022 2022/2023 2023/2024 **Total** 

| Total           | 100.00% | 100.00% | 100.00% | 100.00% | 100.00% |
|-----------------|---------|---------|---------|---------|---------|
| White           | 52.04%  | 53.69%  | 48.59%  | 43.88%  | 48.48%  |
| Not known       | 28.21%  | 26.02%  | 27.37%  | 38.50%  | 30.80%  |
| Global Majority | 19.75%  | 20.29%  | 24.04%  | 17.63%  | 20.72%  |

#### Starters by Ethnic Grouping



10





2021-2022 Starters by Age



102 (20.9%)

**45-54** 

**55-64** 

**65**+

2020-2021 Starters by Age



Starters by Age

96 (19.67%)





2021-2022 Starters by Considered Disabled?



### 2020-2021 Starters by Considered Disabled?



#### Starters by Considered Disabled?





#### 2021-2022 Starters by Religion



### 2020-2021 Starters by Religion



#### Starters by Religion







2021-2022 Starters by Sexual Orientation



2020-2021 Starters by Sexual Orientation



#### Starters by Sexual Orientation



#### 2023/2024 Leavers by Sex

#### 2022/2023 Leavers by Sex

#### 2021/2022 Leavers by Sex







2020/2021 Leavers by Sex



2021 Leavers by Sex







#### 2021-2022 Leavers by Ethnic Grouping



### 2020-2021 Leavers by Ethnic Grouping



**Ethnic Grouping (Leavers)** 

Black or Black British

Asian or Asian British

Other Ethnic Groups

White

Mixed

Not Stated

Not known

#### Leavers by Ethnic Grouping







2021-2022 Leavers by Age



2020-2021 Leavers by Age



#### Leavers by Age





2021-2022 Leavers