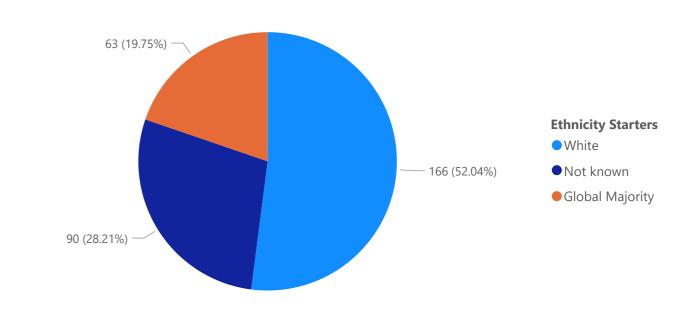

Ethnicity Starters 2020/2021 2021/2022 2022/2023 2023/2024 **Total** 

| Total           | 100.00% | 100.00% | 100.00% | 100.00% | 100.00% |
|-----------------|---------|---------|---------|---------|---------|
| White           | 52.04%  | 53.69%  | 48.59%  | 43.88%  | 48.48%  |
| Not known       | 28.21%  | 26.02%  | 27.37%  | 38.50%  | 30.80%  |
| Global Majority | 19.75%  | 20.29%  | 24.04%  | 17.63%  | 20.72%  |