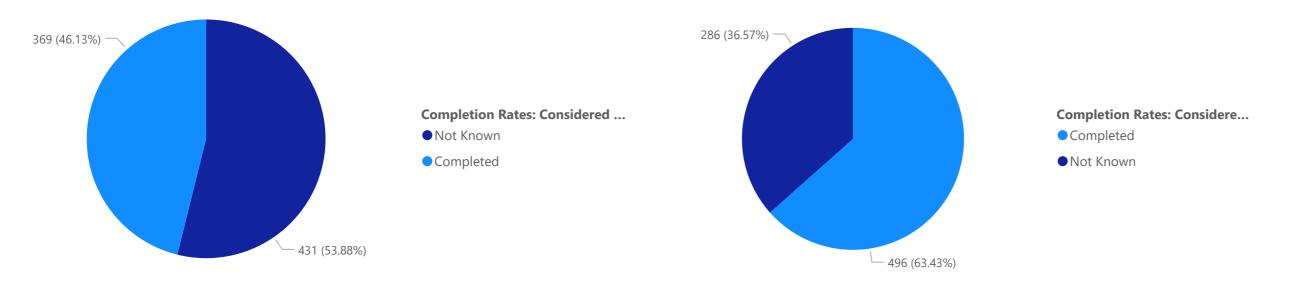

#### 2022/2023 Starter by Considered Disabled? Completion Rates

#### 2020/2021 Starter by Considered Disabled? Completion Rates