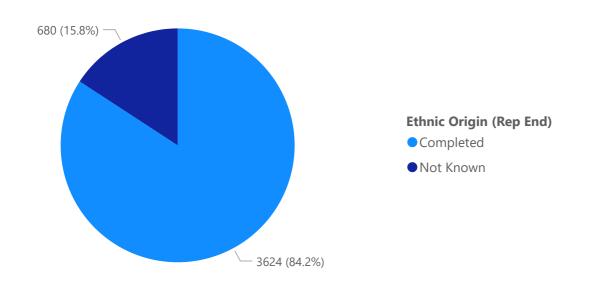

# **Summary**

#### Headcount by Year



#### **Headcount Leavers by Years**



#### Headcount Starters by Years



# **Ethnicity - Completion Rates**

#### 2024 Headcount by Ethnicity Completion Rates



#### 2023 Headcount by Ethnicity Completion Rates



#### 2022 Headcount by Ethnicity Completion Rates

#### 2021 Headcount by Ethnicity Completion Rates





#### 2021 Headcount by Ethnicity Completion Rates



#### 2024 Headcount by Sexual Orientation Completion Rates



#### 2023 Headcount by Sexual Orientation Completion Rates



#### 2022 Headcount by Sexual Orientation Completion Rates



#### 2021 Headcount by Sexual Orientation Completion Rates



#### 2021 Headcount by Sexual Orientation Completion Rates





#### 2022 Headcount by Considered Disabled Completion Rates

#### 2021 Headcount by Considered Disabled Completion Rates



#### 2021 Headcount by Considered Disabled Completion Rates





#### 2022 Headcount by Religion Completion Rates

2021 Headcount by Religion : Comple