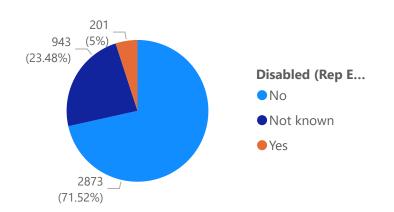

21 Headcount by Sex:People



#### 2024 Headcount by Ethnic Grouping

#### 2023 Headcount by Ethnic Grouping





#### 2021 Headcount by Ethnic Grouping

2022 Headcount by Ethnic Grouping





#### 2021 Headcount by Ethnic Grouping



#### 2024 Headcount by Ethnicity

#### 2023 Headcount by Ethnicity



#### 2021 Headcount by Ethnicity





#### 2021 Headcount by Ethnicity



#### 2024 Headcount by Age

#### 2023 Headcount by Age





#### 2021 Headcount by Age

2022 Headcount by Age







#### 2024 Headcount by Religion

#### 2023 Headcount by Religion





#### 2021 Headcount by Religion

2022 Headcount by Religion





#### 2021 Headcount by Religion



#### 2024 Headcount by Considered Disabled

#### 2023 Headcount by Considered Disabled

#### 2022 Headcount by Considered Disabled







2021 Headcount by Considered Disabled



2021 Headcount by Considered Disabled



#### 2024 Headcount by Sexual Orientation

#### 2023 Headcount by Sexual Orientation





#### 2021 Headcount by Sexual Orientation

2022 Headcount by Sexual Orientation





#### 2021 Headcount by Religion









2020-2021 Starters by Sex:People



Starters by Sex: People



#### 2022-2023 Starters by Ethnic Grouping



#### 2021-2022 Starters by Ethnic Grouping



### 2020-2021 Starters by Ethnic Grouping



#### Starters by Ethnic Grouping





2021-2022 Starters by Ethnicity



## 2020-2021 Starters by Ethnicity







| Ethnic Grouping (Starters) | 2020/2021 | 2021/2022 | 2022/2023 | 2023/2024 | Total   |
|----------------------------|-----------|-----------|-----------|-----------|---------|
| Asi