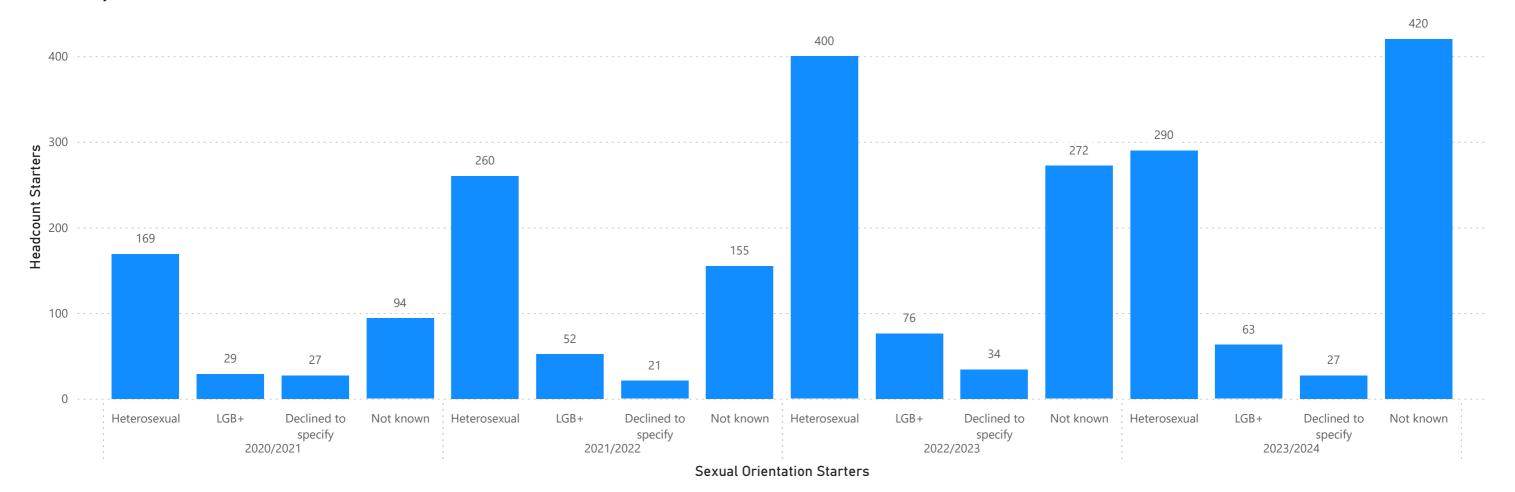

#### Headcount Starters by Years

#### 2023/2024 Starter by Sexual Orientation Completion Rates

#### 2022/2023 Starter by Sexual Orientation Completion Rates

#### 2021/2022 Starter by Sexual Orientation Completion Rates

#### 2020/2021 Starter by Sexual Orientation Completion Rates