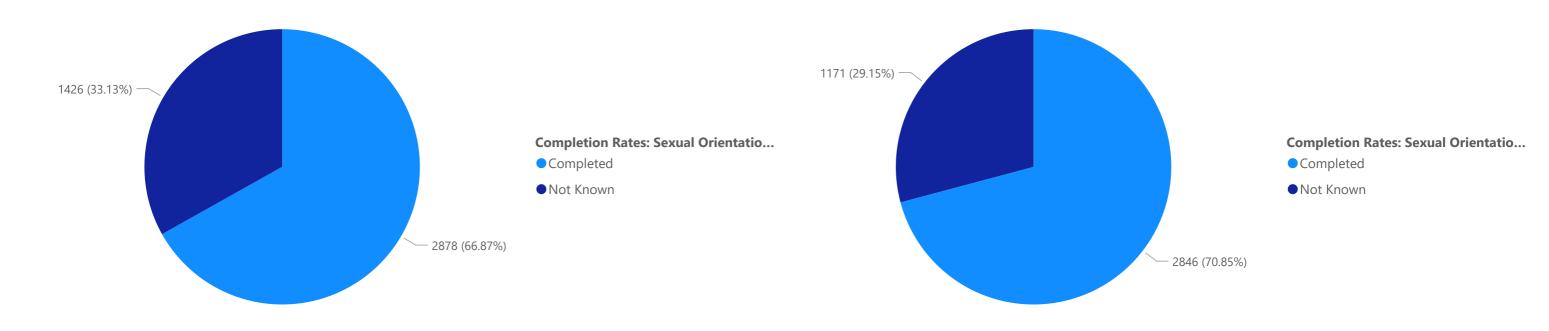

#### 2024 Headcount by Sexual Orientation Completion Rates

#### 2023 Headcount by Sexual Orientation Completion Rates