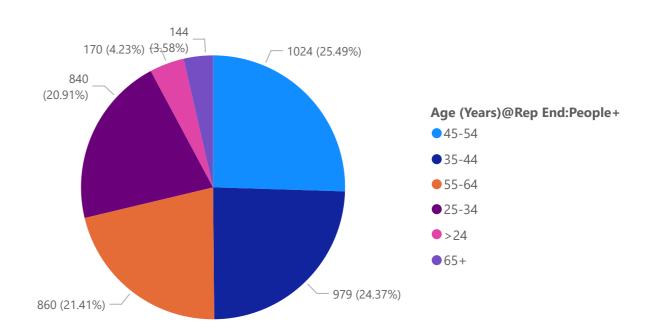

by Sexual Orientation Completion Rates



#### 2021/2022 Starter by Sexual Orientation Completion Rates

#### 2020/2021 Starter by Sexual Orientation Completion Rates



#### 2021 Headcount by Considered Disabled?



#### 2024 Headcount by Sex:People

#### 2023 Headcount by Sex:People

#### 2022 Headcount by Sex:People







2021 Headcount by Sex:People



2021 Headcount by Sex:People



#### 2024 Headcount by Ethnic Grouping

#### 2023 Headcount by Ethnic Grouping





#### 2021 Headcount by Ethnic Grouping

2022 Headcount by Ethnic Grouping





#### 2021 Headcount by Ethnic Grouping



#### 2024 Headcount by Ethnicity

#### 2023 Headcount by Ethnicity



#### 2021 Headcount by Ethnicity





#### 2021 Headcount by Ethnicity



#### 2024 Headcount by Age

#### 2023 Headcount by Age





#### 2021 Headcount by Age

2022 Headcount by Age







#### 2024 Headcount by Religion

#### 2023 Headcount by Religion





#### 2021 Headcount by Religion

2022 Headcount by Religion





#### 2021 Headcount by Religion



#### 2024 Headcount by Considered Disabled

#### 2023 Headcount by Considered Disabled

#### 2022 Headcount by Considered Disabled







2021 Headcount by Considered Disabled



2021 Headcount by Considered Disabled



#### 2024 Headcount by Sexual Orientation

#### 2023 Headcount by Sexual Orientation





#### 2021 Headcount by Sexual Orientation

2022 Headcount by Sexual Orientation





#### 2021 Headcount by Religion









2020-2021 Starters by Sex:People



Starters by Sex: People



#### 2022-2023 Starters by Ethnic Grouping



#### 2021-2022 Starters by