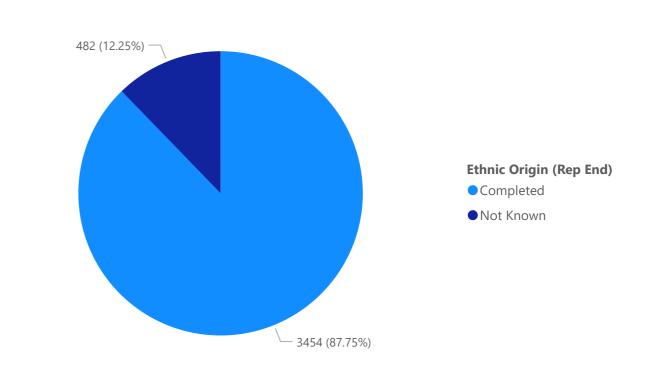

# **Summary**

#### Headcount by Year



#### **Headcount Leavers by Years**



#### Headcount Starters by Years



# **Ethnicity - Completion Rates**

#### 2024 Headcount by Ethnicity Completion Rates



#### 2023 Headcount by Ethnicity Completion Rates



#### 2022 Headcount by Ethnicity Completion Rates

#### 2021 Headcount by Ethnicity Completion Rates





#### 2021 Headcount by Ethnicity Completion Rates



#### 2024 Headcount by Sexual Orientation Completion Rates



#### 2023 Headcount by Sexual Orientation Completion Rates



#### 2022 Headcount by Sexual Orientation Completion Rates



#### 2021 Headcount by Sexual Orientation Completion Rates



#### 2021 Headcount by Sexual Orientation Completion Rates





#### 2022 Headcount by Considered Disabled Completion Rates

#### 2021 Headcount by Considered Disabled Completion Rates



#### 2021 Headcount by Considered Disabled Completion Rates





#### 2022 Headcount by Religion Completion Rates

2021 Headcount by Religion : Completion Rates



#### 2021 Headcount by Religion Completion Rates



# 2024 Headcount by Socio Economic



# Socio Economic - Completion Rate

Not Known

Complete