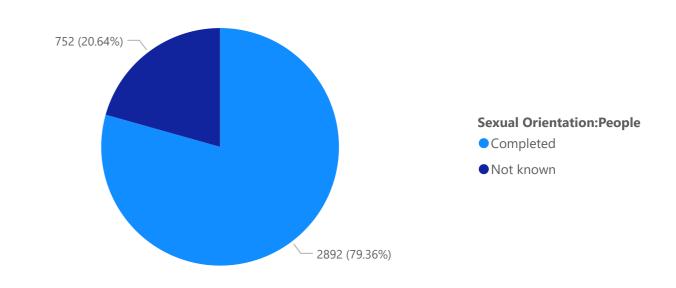

# **Summary**

#### Headcount by Year



#### **Headcount Leavers by Years**



#### Headcount Starters by Years



# **Ethnicity - Completion Rates**

#### 2024 Headcount by Ethnicity Completion Rates



#### 2023 Headcount by Ethnicity Completion Rates



#### 2022 Headcount by Ethnicity Completion Rates

#### 2021 Headcount by Ethnicity Completion Rates





#### 2021 Headcount by Ethnicity Completion Rates



#### 2024 Headcount by Sexual Orientation Completion Rates



#### 2023 Headcount by Sexual Orientation Completion Rates



#### 2022 Headcount by Sexual Orientation Completion Rates



#### 2021 Headcount by Sexual Orientation Completion Rates



#### 2021 Headcount by Sexual Orientation Completion Rates





#### 2022 Headcount by Considered Disabled Completion Rates

#### 2021 Headcount by Considered Disabled Completion Rates



#### 2021 Headcount by Considered Disabled Completion Rates





#### 2022 Headcount by Religion Completion Rates

2021 Headcount by Religion : Completion Rates



#### 2021 Headcount by Religion Completion Rates



# 2024 Headcount by Socio Economic



# Socio Economic - Completion Rate

Not Known

Completed

#### 2023/2024 Starter by Ethnicity Completion Rates

#### 2022/2023 Starter by Ethnicity Completion Rates



#### 2021/2022 Starter by Ethnicity Completion Rates

#### 2020/2021 Starter by Ethnicity Completion Rates



#### 2021 Headcount by Considered Disabled?



#### 2023/2024 Starter by Consi