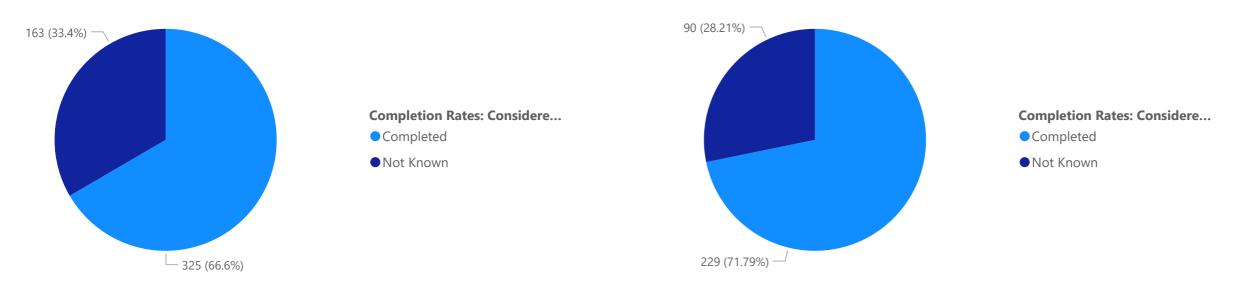

#### 2023/2024 Starter by Considered Disabled? Completion Rates

#### 2021/2022 Starter by Considered Disabled? Completion Rates