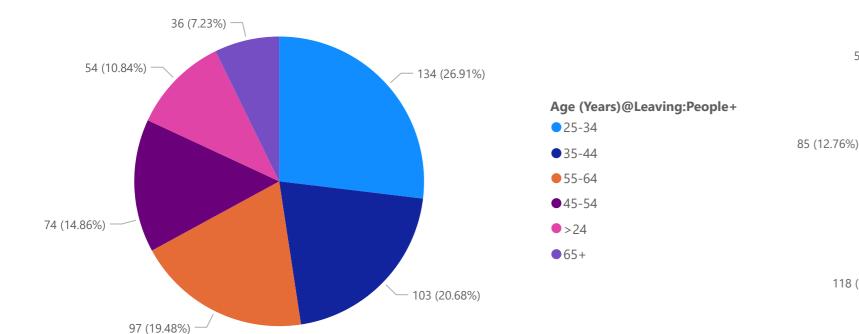

%)





2021-2022 Starters by Considered Disabled?



### 2020-2021 Starters by Considered Disabled?



#### Starters by Considered Disabled?





#### 2021-2022 Starters by Religion



### 2020-2021 Starters by Religion



#### Starters by Religion







2021-2022 Starters by Sexual Orientation



2020-2021 Starters by Sexual Orientation



#### Starters by Sexual Orientation



#### 2023/2024 Leavers by Sex

#### 2022/2023 Leavers by Sex

#### 2021/2022 Leavers by Sex







2020/2021 Leavers by Sex



2021 Leavers by Sex







#### 2021-2022 Leavers by Ethnic Grouping



### 2020-2021 Leavers by Ethnic Grouping



**Ethnic Grouping (Leavers)** 

Black or Black British

Asian or Asian British

Other Ethnic Groups

White

Mixed

Not Stated

Not known

#### Leavers by Ethnic Grouping







2021-2022 Leavers by Age



2020-2021 Leavers by Age



#### Leavers by Age





2021-2022 Leavers by Considered Disabled?





#### Leavers by Considered Disabled?







2021-2022 Leavers by Considered Sexual Orientation





### 2020-2021 Leavers by Considered Sexual Orientation



#### Leavers by Considered Sexual Orientation







# Build visuals with your data

Select or drag fields from the **Data** pane onto the report canvas.