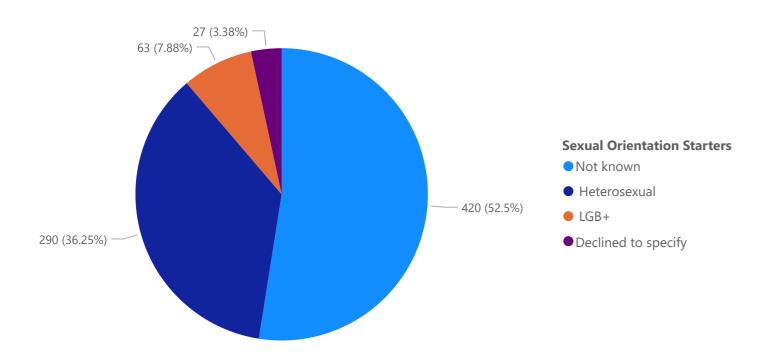

#### 2023/2024 Starter by Sexual Orientation Completion Rates

#### 2022/2023 Starter by Sexual Orientation Completion Rates

#### 2021/2022 Starter by Sexual Orientation Completion Rates

#### 2020/2021 Starter by Sexual Orientation Completion Rates