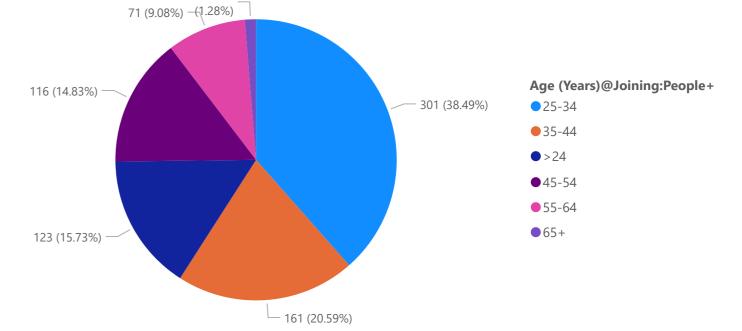

| 0.21%     | 0.30%     | 0.56%     | 0.47%     | 1.54%   |
| Other Ethnic Groups        | 0.17%     | 0.09%     | 0.43%     | 0.39%     | 1.07%   |
| White                      | 7.25%     | 11.58%    | 16.82%    | 15.53%    | 49.81%  |
| Total                      | 13.69%    | 20.94%    | 33.55%    | 34.32%    | 100.00% |

Ethnicity Starters 2020/2021 2021/2022 2022/2023 2023/2024 **Total** 

| Total           | 100.00% | 100.00% | 100.00% | 100.00% | 100.00% |
|-----------------|---------|---------|---------|---------|---------|
| White           | 52.04%  | 53.69%  | 48.59%  | 43.88%  | 48.48%  |
| Not known       | 28.21%  | 26.02%  | 27.37%  | 38.50%  | 30.80%  |
| Global Majority | 19.75%  | 20.29%  | 24.04%  | 17.63%  | 20.72%  |

#### Starters by Ethnic Grouping



10





2021-2022 Starters by Age



102 (20.9%)

**45-54** 

**55-64** 

**65**+

2020-2021 Starters by Age



Starters by Age

96 (19.67%)





2021-2022 Starters by Considered Disabled?



### 2020-2021 Starters by Considered Disabled?



#### Starters by Considered Disabled?





#### 2021-2022 Starters by Religion



### 2020-2021 Starters by Religion



#### Starters by Religion







2021-2022 Starters by Sexual Orientation



2020-2021 Starters by Sexual Orientation



#### Starters by Sexual Orientation



#### 2023/2024 Leavers by Sex

#### 2022/2023 Leavers by Sex

#### 2021/2022 Leavers by Sex







2020/2021 Leavers by Sex



2021 Leavers by Sex







#### 2021-2022 Leavers by Ethnic Grouping



### 2020-2021 Leavers by Ethnic Grouping



**Ethnic Grouping (Leavers)** 

Black or