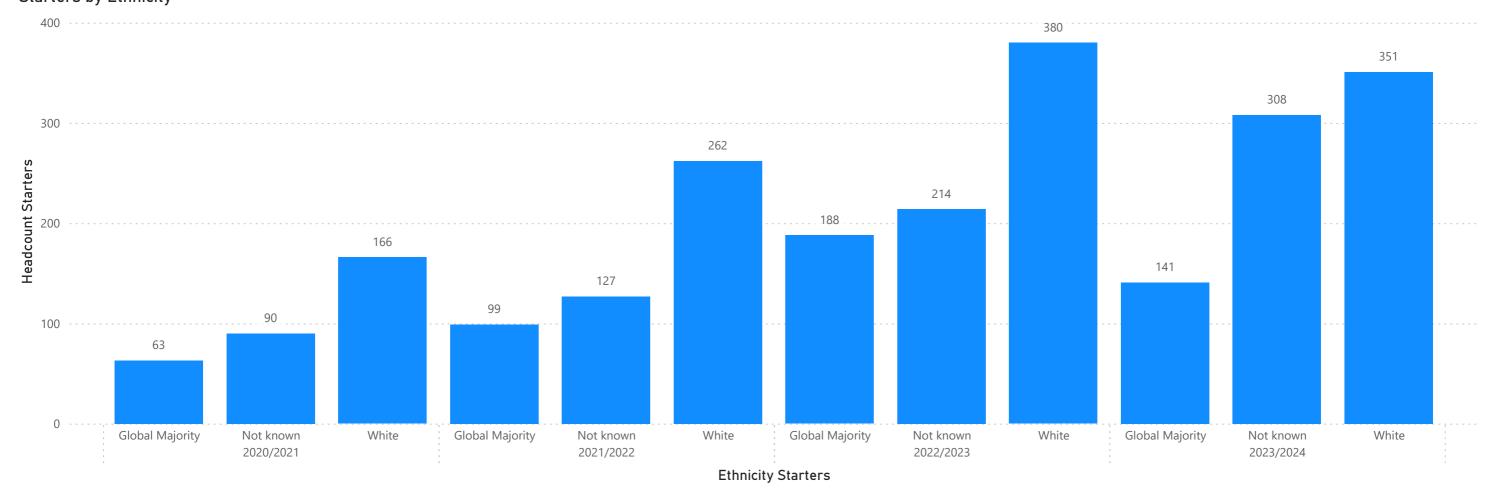

## 2020-2021 Starters by Ethnicity

| Ethnic Grouping (Starters) | 2020/2021 | 2021/2022 | 2022/2023 | 2023/2024 | Total   |
|----------------------------|-----------|-----------|-----------|-----------|---------|
| Asian or Asian British     | 1.12%     | 1.29%     | 2.83%     | 2.45%     | 7.68%   |
| Black or Black British     | 0.73%     | 1.50%     | 2.66%     | 1.72%     | 6.56%   |
| Mixed                      | 0.56%     | 1.03%     | 1.72%     | 1.03%     | 4.16%   |
| Not known                  | 3.65%     | 5.15%     | 8.54%     | 12.74%    | 29.17%  |
| Not Stated                 | 0.21%     | 0.30%     | 0.56%     | 0.47%     | 1.54%   |
| Other Ethnic Groups        | 0.17%     | 0.09%     | 0.43%     | 0.39%     | 1.07%   |
| White                      | 7.25%     | 11.58%    | 16.82%    | 15.53%    | 49.81%  |
| Total                      | 13.69%    | 20.94%    | 33.55%    | 34.32%    | 100.00% |