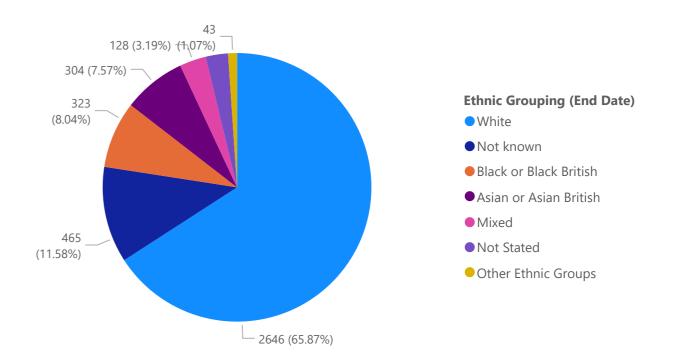

igion Completion Rates

#### 2022/2023 Starter by Religion ? Completion Rates



#### 2021/2022 Starter by Religion Completion Rates

#### 2020/2021 Starter by Religion Completion Rates



#### 2021 Starters by Religion Completion Rates



#### 2023/2024 Starter by Sexual Orientation Completion Rates

#### 2022/2023 Starter by Sexual Orientation Completion Rates



#### 2021/2022 Starter by Sexual Orientation Completion Rates

#### 2020/2021 Starter by Sexual Orientation Completion Rates



#### 2021 Headcount by Considered Disabled?



#### 2024 Headcount by Sex:People

#### 2023 Headcount by Sex:People

#### 2022 Headcount by Sex:People







2021 Headcount by Sex:People



2021 Headcount by Sex:People



#### 2024 Headcount by Ethnic Grouping

#### 2023 Headcount by Ethnic Grouping





#### 2021 Headcount by Ethnic Grouping

2022 Headcount by Ethnic Grouping





#### 2021 Headcount by Ethnic Grouping



#### 2024 Headcount by Ethnicity

#### 2023 Headcount by Ethnicity



#### 2021 Headcount by Ethnicity





#### 2021 Headcount by Ethnicity



#### 2024 Headcount by Age

#### 2023 Headcount by Age





#### 2021 Headcount by Age

2022 Headcount by Age







#### 2024 Headcount by Religion

#### 2023 Headcount by Religion





#### 2021 Headcount by Religion

2022 Headcount by Religion





#### 2021 Headcount by Religion



#### 2024 Headcount by Considered Disabled

#### 2023 Headcount by Considered Disabled

#### 2022 Headcount by Considered Disabled







2021 Headcount by Considered Disabled



2021 Headcount by Considered Disabled



#### 2024 Headcount by Sex