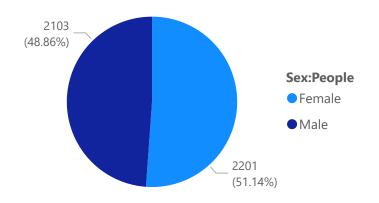

n Rates

#### 2020/2021 Starter by Considered Disabled? Completion Rates



#### 2021 Headcount by Considered Disabled?



#### 2023/2024 Starter by Religion Completion Rates

#### 2022/2023 Starter by Religion ? Completion Rates



#### 2021/2022 Starter by Religion Completion Rates

#### 2020/2021 Starter by Religion Completion Rates



#### 2021 Starters by Religion Completion Rates



#### 2023/2024 Starter by Sexual Orientation Completion Rates

#### 2022/2023 Starter by Sexual Orientation Completion Rates



#### 2021/2022 Starter by Sexual Orientation Completion Rates

#### 2020/2021 Starter by Sexual Orientation Completion Rates



#### 2021 Headcount by Considered Disabled?



#### 2024 Headcount by Sex:People

#### 2023 Headcount by Sex:People

#### 2022 Headcount by Sex:People







2021 Headcount by Sex:People



2021 Headcount by Sex:People



#### 2024 Headcount by Ethnic Grouping

#### 2023 Headcount by Ethnic Grouping





#### 2021 Headcount by Ethnic Grouping

2022 Headcount by Ethnic Grouping





#### 2021 Headcount by Ethnic Grouping



#### 2024 Headcount by Ethnicity

#### 2023 Headcount by Ethnicity



#### 2021 Headcount by Ethnicity





#### 2021 Headcount by Ethnicity



#### 2024 Headcount by Age

#### 2023 Headcount by Age





#### 2021 Headcount by Age

2022 Headcount by Age







#### 2024 Headcount by Religion

#### 2023 Headcount by Religion





#### 2021 Headcount by Religion

2022 Headcount by Religion





#### 2021 Headcount by Religion



#### 2024 Headcount by Considered Disabled

#### 2023 Headcount by Considered Disabled

#### 2