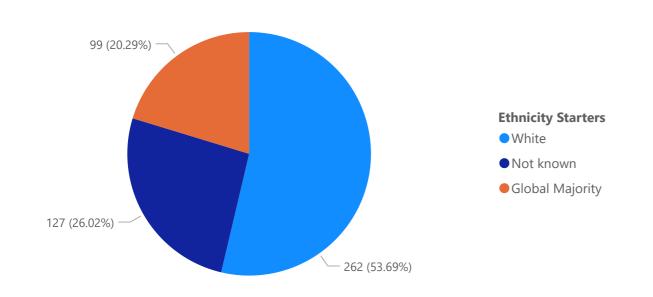

Ethnicity Starters 2020/2021 2021/2022 2022/2023 2023/2024 **Total** 

| Total           | 100.00% | 100.00% | 100.00% | 100.00% | 100.00% |
|-----------------|---------|---------|---------|---------|---------|
| White           | 52.04%  | 53.69%  | 48.59%  | 43.88%  | 48.48%  |
| Not known       | 28.21%  | 26.02%  | 27.37%  | 38.50%  | 30.80%  |
| Global Majority | 19.75%  | 20.29%  | 24.04%  | 17.63%  | 20.72%  |