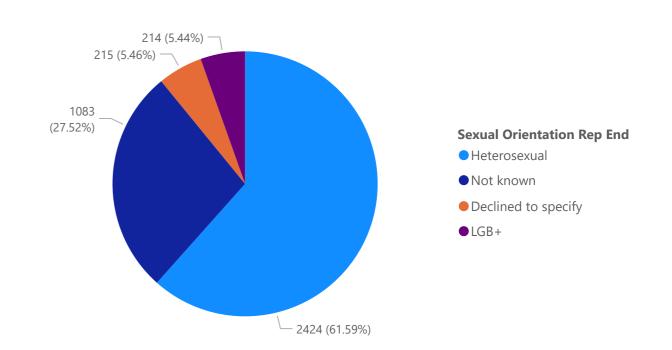

thnicity

#### 2023 Headcount by Ethnicity



#### 2021 Headcount by Ethnicity





#### 2021 Headcount by Ethnicity



#### 2024 Headcount by Age

#### 2023 Headcount by Age





#### 2021 Headcount by Age

2022 Headcount by Age







#### 2024 Headcount by Religion

#### 2023 Headcount by Religion





#### 2021 Headcount by Religion

2022 Headcount by Religion





#### 2021 Headcount by Religion



#### 2024 Headcount by Considered Disabled

#### 2023 Headcount by Considered Disabled

#### 2022 Headcount by Considered Disabled







2021 Headcount by Considered Disabled



2021 Headcount by Considered Disabled



#### 2024 Headcount by Sexual Orientation

#### 2023 Headcount by Sexual Orientation





#### 2021 Headcount by Sexual Orientation

2022 Headcount by Sexual Orientation





#### 2021 Headcount by Religion









2020-2021 Starters by Sex:People



Starters by Sex: People



#### 2022-2023 Starters by Ethnic Grouping



#### 2021-2022 Starters by Ethnic Grouping



### 2020-2021 Starters by Ethnic Grouping



#### Starters by Ethnic Grouping





2021-2022 Starters by Ethnicity



## 2020-2021 Starters by Ethnicity







| Ethnic Grouping (Starters) | 2020/2021 | 2021/2022 | 2022/2023 | 2023/2024 | Total   |
|----------------------------|-----------|-----------|-----------|-----------|---------|
| Asian or Asian British     | 1.12%     | 1.29%     | 2.83%     | 2.45%     | 7.68%   |
| Black or Black British     | 0.73%     | 1.50%     | 2.66%     | 1.72%     | 6.56%   |
| Mixed                      | 0.56%     | 1.03%     | 1.72%     | 1.03%     | 4.16%