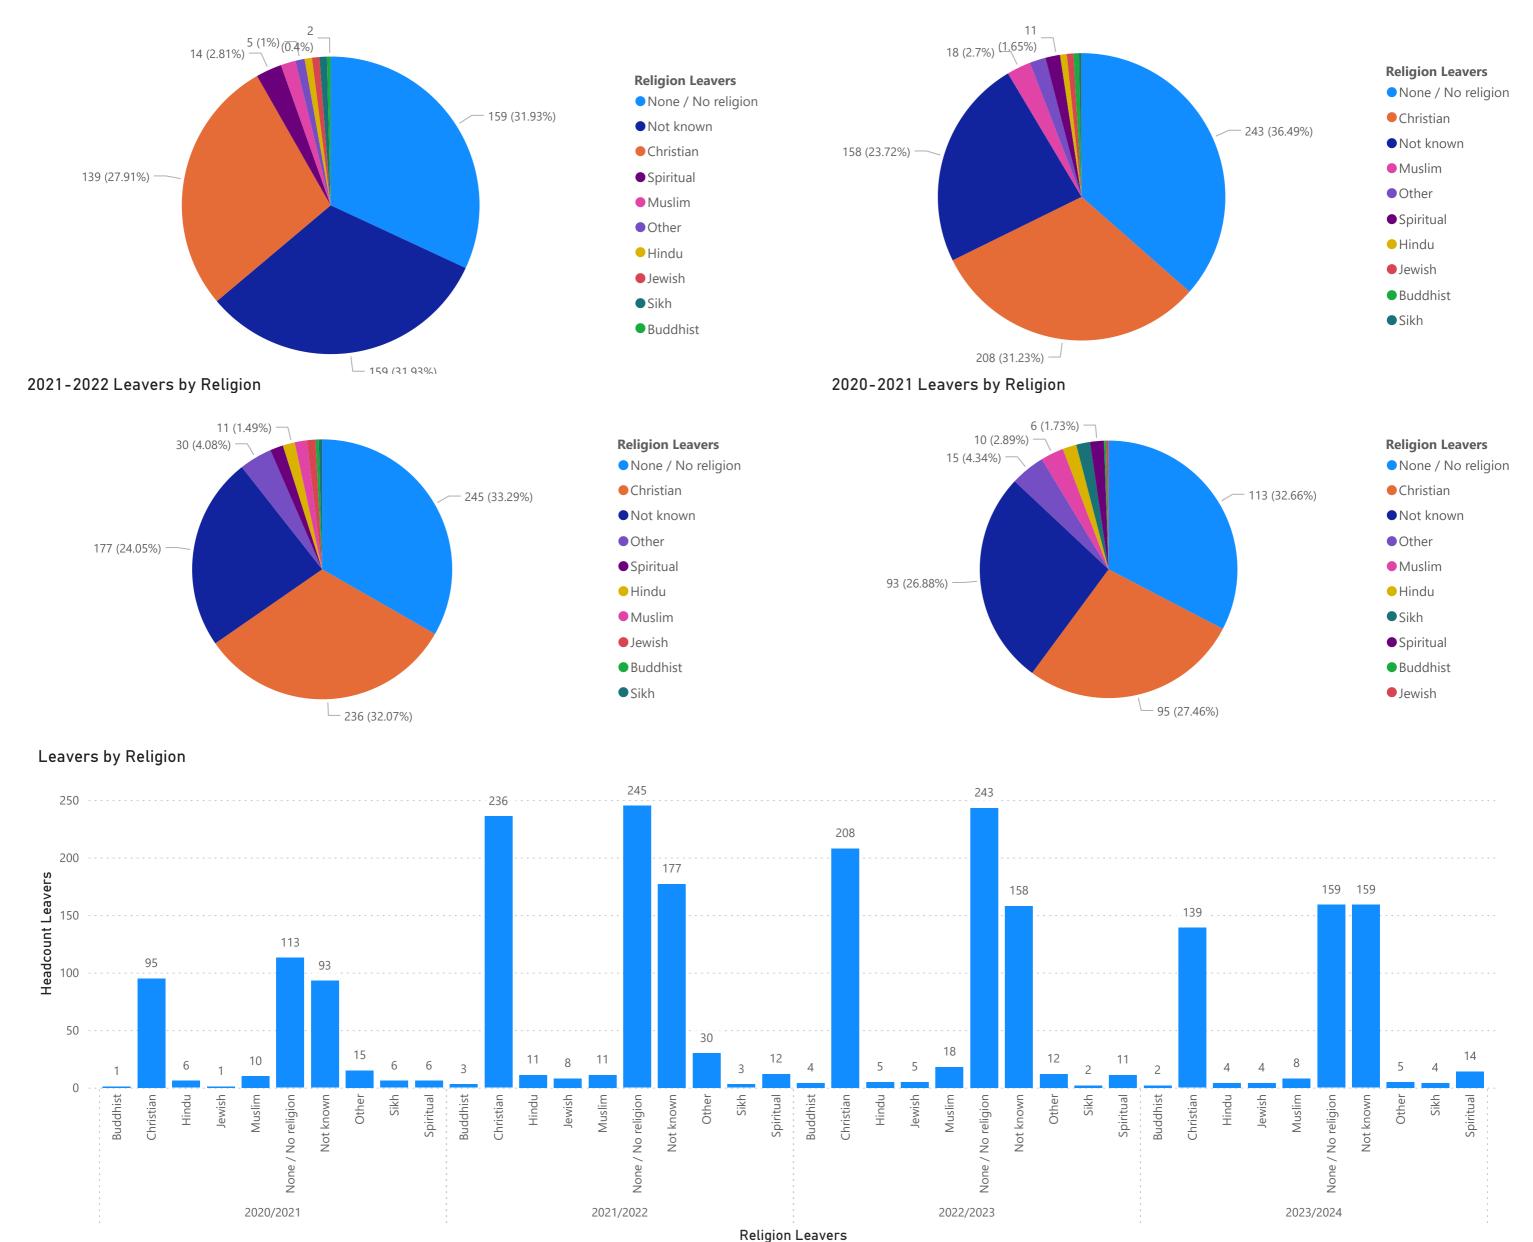

#### **Headcount Leavers by Years**

#### 2022 Headcount by Religion Completion Rates

2021 Headcount by Religion : Completion Rates

#### 2021 Headcount by Religion Completion Rates

#### 2023/2024 Starter by Religion Completion Rates

#### 2022/2023 Starter by Religion ? Completion Rates

#### 2021/2022 Starter by Religion Completion Rates

#### 2020/2021 Starter by Religion Completion Rates

#### 2021 Starters by Religion Completion Rates

#### 2024 Headcount by Religion

#### 2023 Headcount by Religion

#### 2021 Headcount by Religion

2022 Headcount by Religion

#### 2021 Headcount by Religion

#### 2021 Headcount by Religion

2020-2021 Starters by Sex:People

Starters by Sex: People