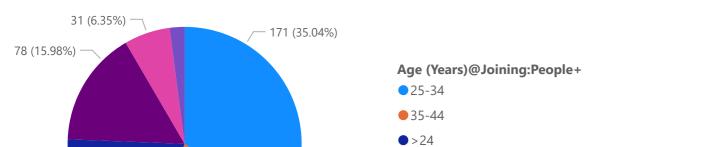

| 0.56%     | 0.47%     | 1.54%   |
| Other Ethnic Groups        | 0.17%     | 0.09%     | 0.43%     | 0.39%     | 1.07%   |
| White                      | 7.25%     | 11.58%    | 16.82%    | 15.53%    | 49.81%  |
| Total                      | 13.69%    | 20.94%    | 33.55%    | 34.32%    | 100.00% |

Ethnicity Starters 2020/2021 2021/2022 2022/2023 2023/2024 **Total** 

| Total           | 100.00% | 100.00% | 100.00% | 100.00% | 100.00% |
|-----------------|---------|---------|---------|---------|---------|
| White           | 52.04%  | 53.69%  | 48.59%  | 43.88%  | 48.48%  |
| Not known       | 28.21%  | 26.02%  | 27.37%  | 38.50%  | 30.80%  |
| Global Majority | 19.75%  | 20.29%  | 24.04%  | 17.63%  | 20.72%  |

#### Starters by Ethnic Grouping



10





2021-2022 Starters by Age



102 (20.9%)

**45-54** 

**55-64** 

**65**+

2020-2021 Starters by Age



Starters by Age

96 (19.67%)





2021-2022 Starters by Considered Disabled?



### 2020-2021 Starters by Considered Disabled?



#### Starters by Considered Disabled?





#### 2021-2022 Starters by Religion



### 2020-2021 Starters by Religion



#### Starters by Religion







2021-2022 Starters by Sexual Orientation



2020-2021 Starters by Sexual Orientation



#### Starters by Sexual Orientation



#### 2023/2024 Leavers by Sex

#### 2022/2023 Leavers by Sex

#### 2021/2022 Leavers by Sex







2020/2021 Leavers by Sex



2021 Leavers by Sex







#### 2021-2022 Leavers by Ethnic Grouping



### 2020-2021 Leavers by Ethnic Grouping



**Ethnic Grouping (Leavers)** 

Black or Black British

Asian or Asian