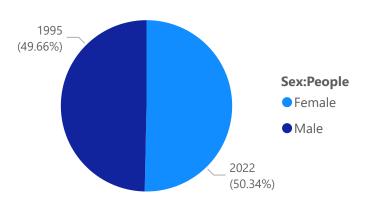

#### 2022 Headcount by Sex:People

2021 Headcount by Sex:People

2021 Headcount by Sex:People