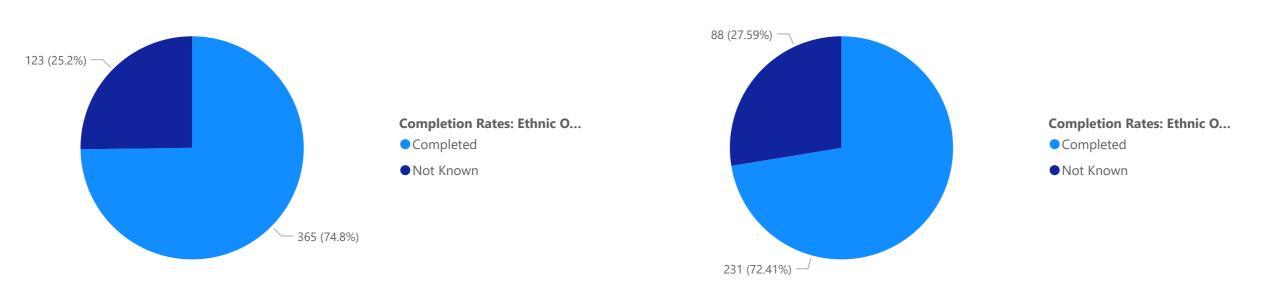

#### 2023/2024 Starter by Ethnicity Completion Rates

#### 2020/2021 Starter by Ethnicity Completion Rates