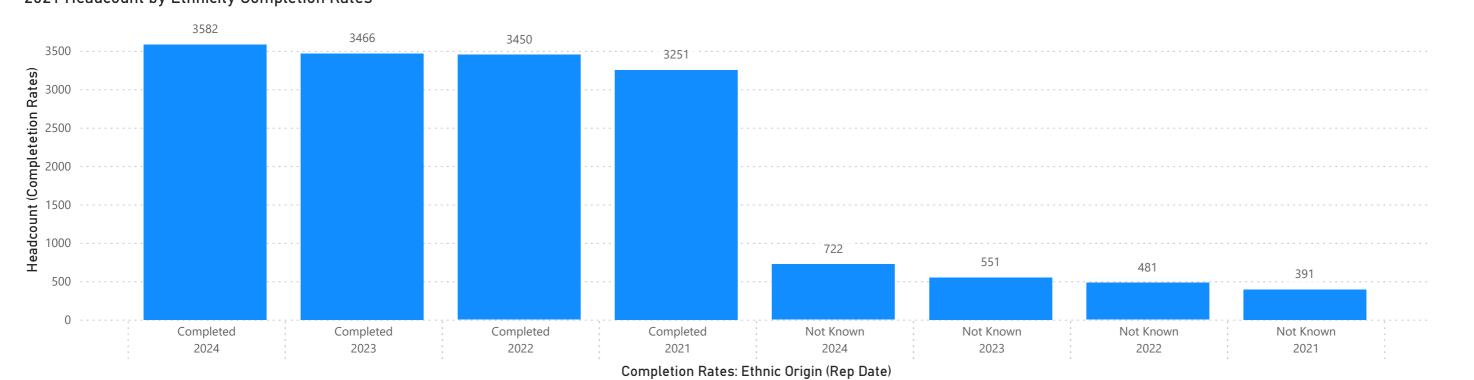

# **Ethnicity - Completion Rates**

#### 2024 Headcount by Ethnicity Completion Rates

#### 2023 Headcount by Ethnicity Completion Rates

#### 2022 Headcount by Ethnicity Completion Rates

#### 2021 Headcount by Ethnicity Completion Rates