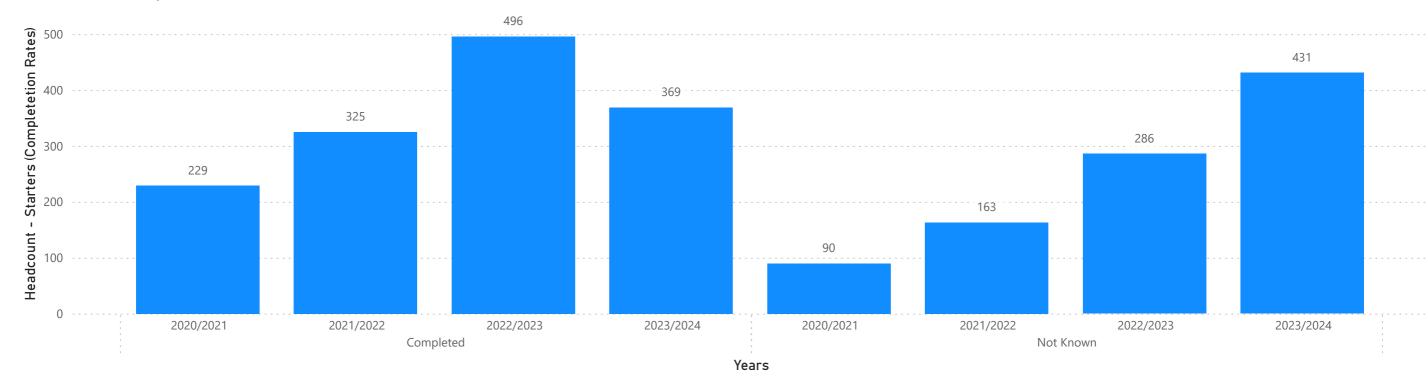

Religion Completion Rates

2021 Headcount by Religion : Completion Rates



#### 2021 Headcount by Religion Completion Rates



# 2024 Headcount by Socio Economic



# Socio Economic - Completion Rate

Not Known

Completed

#### 2023/2024 Starter by Ethnicity Completion Rates

#### 2022/2023 Starter by Ethnicity Completion Rates



#### 2021/2022 Starter by Ethnicity Completion Rates

#### 2020/2021 Starter by Ethnicity Completion Rates



#### 2021 Headcount by Considered Disabled?



#### 2023/2024 Starter by Considered Disabled? Completion Rates

#### 2022/2023 Starter by Considered Disabled? Completion Rates



#### 2021/2022 Starter by Considered Disabled? Completion Rates

#### 2020/2021 Starter by Considered Disabled? Completion Rates



#### 2021 Headcount by Considered Disabled?



#### 2023/2024 Starter by Religion Completion Rates

#### 2022/2023 Starter by Religion ? Completion Rates



#### 2021/2022 Starter by Religion Completion Rates

#### 2020/2021 Starter by Religion Completion Rates



#### 2021 Starters by Religion Completion Rates



#### 2023/2024 Starter by Sexual Orientation Completion Rates

#### 2022/2023 Starter by Sexual Orientation Completion Rates



#### 2021/2022 Starter by Sexual Orientation Completion Rates

#### 2020/2021 Starter by Sexual Orientation Completion Rates



#### 2021 Headcount by Considered Disabled?



#### 2024 Headcount by Sex:People

#### 2023 Headcount by Sex:People

#### 2022 Headcount by Sex:People







2021 Headcount by Sex:People



2021 Headcount by Sex:People



#### 2024 Headcount by Ethnic Grouping

#### 2023 H