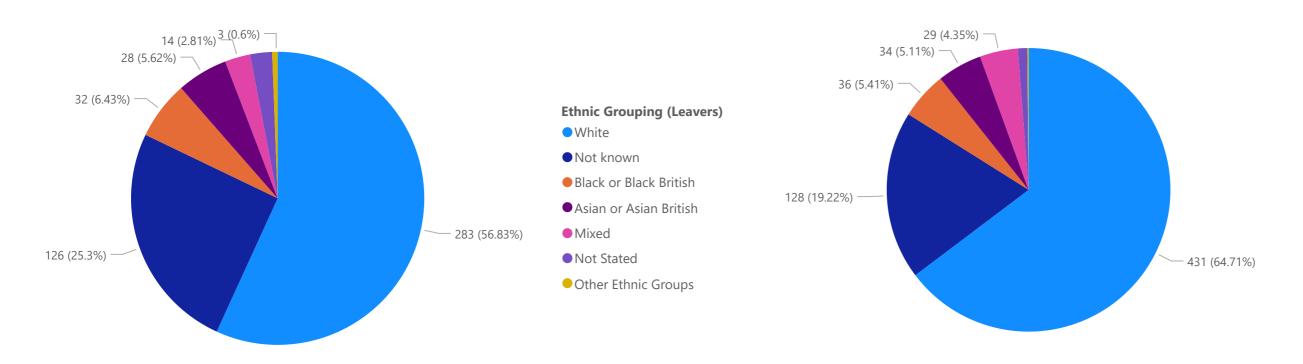

#### 2021-2022 Leavers by Ethnic Grouping

### 2020-2021 Leavers by Ethnic Grouping

**Ethnic Grouping (Leavers)** 

Black or Black British

Asian or Asian British

Other Ethnic Groups

White

Mixed

Not Stated

Not known