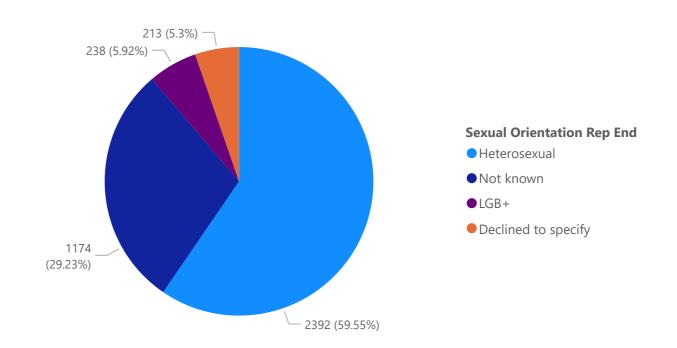

hnic Grouping





#### 2021 Headcount by Ethnic Grouping



#### 2024 Headcount by Ethnicity

#### 2023 Headcount by Ethnicity



#### 2021 Headcount by Ethnicity





#### 2021 Headcount by Ethnicity



#### 2024 Headcount by Age

#### 2023 Headcount by Age





#### 2021 Headcount by Age

2022 Headcount by Age







#### 2024 Headcount by Religion

#### 2023 Headcount by Religion





#### 2021 Headcount by Religion

2022 Headcount by Religion





#### 2021 Headcount by Religion



#### 2024 Headcount by Considered Disabled

#### 2023 Headcount by Considered Disabled

#### 2022 Headcount by Considered Disabled







2021 Headcount by Considered Disabled



2021 Headcount by Considered Disabled



#### 2024 Headcount by Sexual Orientation

#### 2023 Headcount by Sexual Orientation





#### 2021 Headcount by Sexual Orientation

2022 Headcount by Sexual Orientation





#### 2021 Headcount by Religion









2020-2021 Starters by Sex:People



Starters by Sex: People



#### 2022-2023 Starters by Ethnic Grouping



#### 2021-2022 Starters by Ethnic Grouping



### 2020-2021 Starters by Ethnic Grouping



#### Starters by Ethnic Grouping





2021-2022 Starters by Ethnicity



## 2020-2021 Starters by Ethnicity







| Ethnic Grouping (Starters) | 2020/2021 | 2021/2022 | 2022/2023 | 2023/2024 | Total   |
|----------------------------|-----------|-----------|-----------|-----------|---------|
| Asian or Asian British     | 1.12%     | 1.29%     | 2.83%     | 2.45%     | 7.68%   |
| Black or Black British     | 0.73%     | 1.50%     | 2.66%     | 1.72%     | 6.56%   |
|