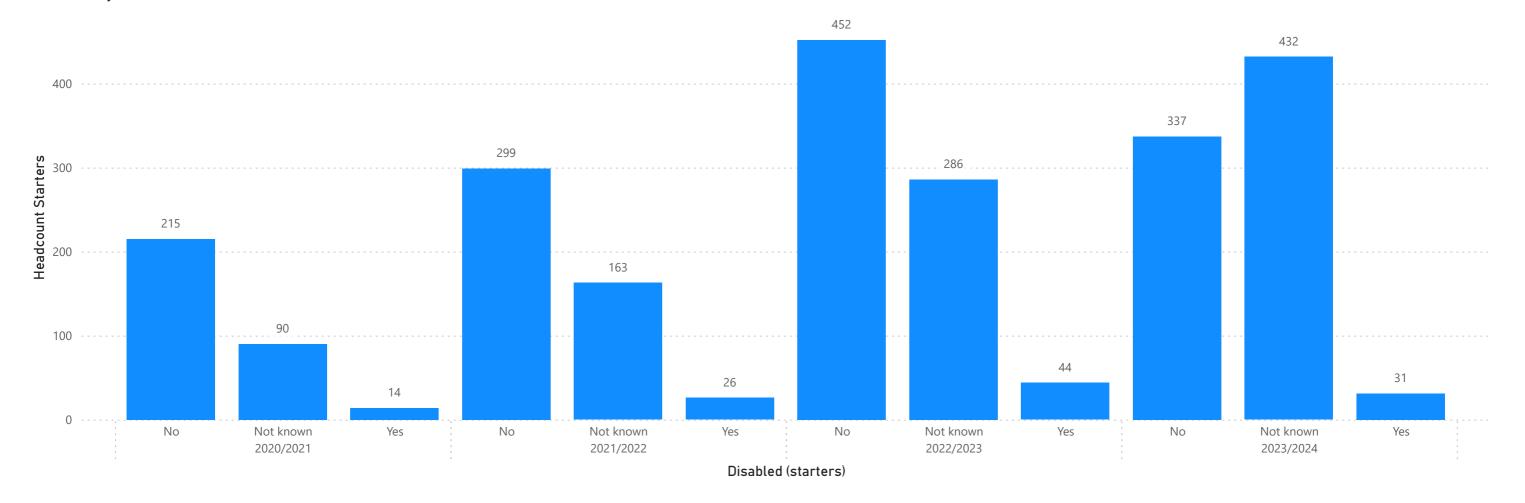

#### Headcount Starters by Years

#### 2023/2024 Starter by Considered Disabled? Completion Rates

#### 2022/2023 Starter by Considered Disabled? Completion Rates

#### 2021/2022 Starter by Considered Disabled? Completion Rates

#### 2020/2021 Starter by Considered Disabled? Completion Rates