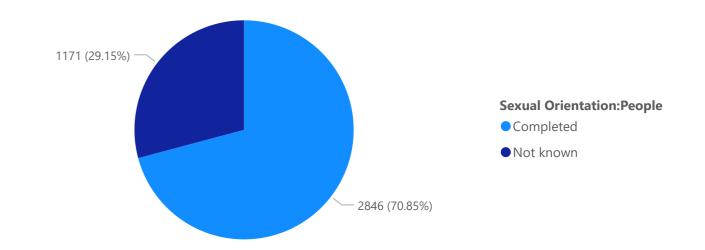

# **Summary**

#### Headcount by Year



#### **Headcount Leavers by Years**



#### Headcount Starters by Years



# **Ethnicity - Completion Rates**

#### 2024 Headcount by Ethnicity Completion Rates



#### 2023 Headcount by Ethnicity Completion Rates



#### 2022 Headcount by Ethnicity Completion Rates

#### 2021 Headcount by Ethnicity Completion Rates





#### 2021 Headcount by Ethnicity Completion Rates



#### 2024 Headcount by Sexual Orientation Completion Rates



#### 2023 Headcount by Sexual Orientation Completion Rates



#### 2022 Headcount by Sexual Orientation Completion Rates



#### 2021 Headcount by Sexual Orientation Completion Rates



#### 2021 Headcount by Sexual Orientation Completion Rates





#### 2022 Headcount by Considered Disabled Completion Rates

#### 2021 Headcount by Considered Disabled Completion Rates



#### 2021 Headcount by Considered Disabled Completion Rates





#### 2022 Headcount by Religion Completion Rates

2021 Headcount by Religion : Completion Rates



#### 2021 Headcount by Religion Completion Rates



# 2024 Headcount by Socio Economic



# Socio Economic - Completion Rate

Not Known

Completed

#### 2023/2024 Starter by Ethnicity Completion Rates

#### 2022/2023 Starter by Ethnicity Completion Rates



#### 2021/2022 Starter by Ethnicity Completion Rates

#### 2020/