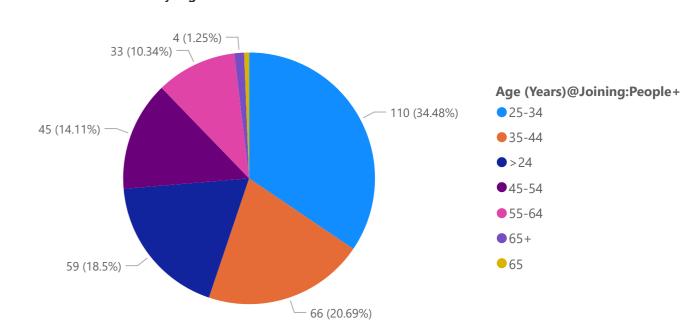

#### Starters by Ethnic Grouping

10

2021-2022 Starters by Age

102 (20.9%)

**45-54** 

**55-64** 

**65**+

2020-2021 Starters by Age

Starters by Age

96 (19.67%)

2021-2022 Starters by Considered Disabled?