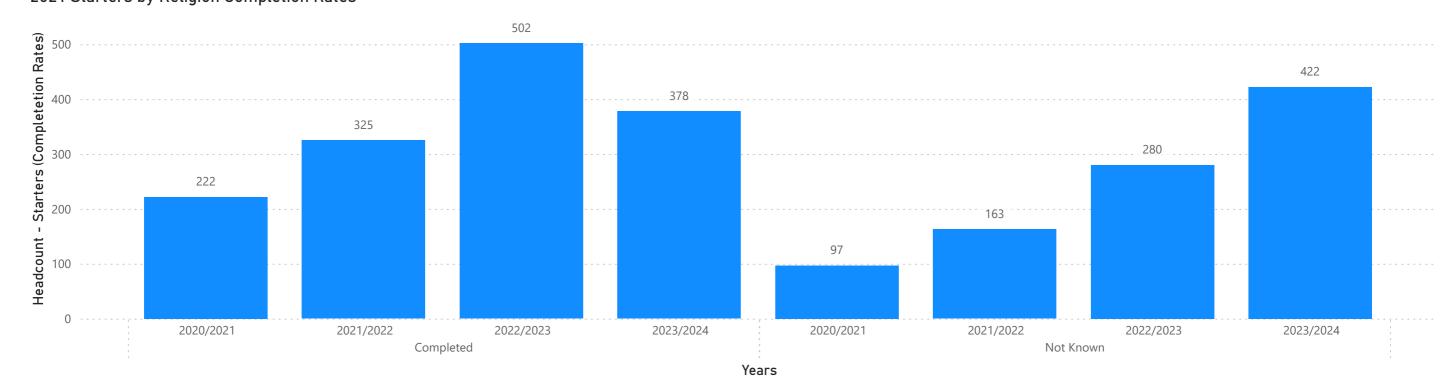

n Rates

#### 2022/2023 Starter by Ethnicity Completion Rates



#### 2021/2022 Starter by Ethnicity Completion Rates

#### 2020/2021 Starter by Ethnicity Completion Rates



#### 2021 Headcount by Considered Disabled?



#### 2023/2024 Starter by Considered Disabled? Completion Rates

#### 2022/2023 Starter by Considered Disabled? Completion Rates



#### 2021/2022 Starter by Considered Disabled? Completion Rates

#### 2020/2021 Starter by Considered Disabled? Completion Rates



#### 2021 Headcount by Considered Disabled?



#### 2023/2024 Starter by Religion Completion Rates

#### 2022/2023 Starter by Religion ? Completion Rates



#### 2021/2022 Starter by Religion Completion Rates

#### 2020/2021 Starter by Religion Completion Rates



#### 2021 Starters by Religion Completion Rates



#### 2023/2024 Starter by Sexual Orientation Completion Rates

#### 2022/2023 Starter by Sexual Orientation Completion Rates



#### 2021/2022 Starter by Sexual Orientation Completion Rates

#### 2020/2021 Starter by Sexual Orientation Completion Rates



#### 2021 Headcount by Considered Disabled?



#### 2024 Headcount by Sex:People

#### 2023 Headcount by Sex:People

#### 2022 Headcount by Sex:People







2021 Headcount by Sex:People



2021 Headcount by Sex:People



#### 2024 Headcount by Ethnic Grouping

#### 2023 Headcount by Ethnic Grouping





#### 2021 Headcount by Ethnic Grouping

2022 Headcount by Ethnic Grouping





#### 2021 Headcount by Ethnic Grouping



#### 2024 Headcount by Ethnicity

#### 2023 Headcount by Ethnicity



#### 2021 Headcount by Ethnicity





#### 20