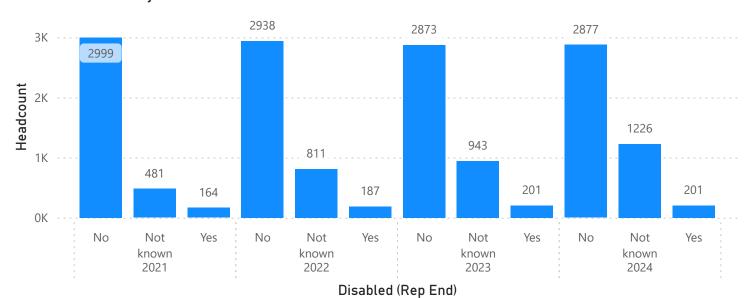

count by Ethnic Grouping





#### 2021 Headcount by Ethnic Grouping

2022 Headcount by Ethnic Grouping





#### 2021 Headcount by Ethnic Grouping



#### 2024 Headcount by Ethnicity

#### 2023 Headcount by Ethnicity



#### 2021 Headcount by Ethnicity





#### 2021 Headcount by Ethnicity



#### 2024 Headcount by Age

#### 2023 Headcount by Age





#### 2021 Headcount by Age

2022 Headcount by Age







#### 2024 Headcount by Religion

#### 2023 Headcount by Religion





#### 2021 Headcount by Religion

2022 Headcount by Religion





#### 2021 Headcount by Religion



#### 2024 Headcount by Considered Disabled

#### 2023 Headcount by Considered Disabled

#### 2022 Headcount by Considered Disabled







2021 Headcount by Considered Disabled



2021 Headcount by Considered Disabled



#### 2024 Headcount by Sexual Orientation

#### 2023 Headcount by Sexual Orientation





#### 2021 Headcount by Sexual Orientation

2022 Headcount by Sexual Orientation





#### 2021 Headcount by Religion









2020-2021 Starters by Sex:People



Starters by Sex: People



#### 2022-2023 Starters by Ethnic Grouping



#### 2021-2022 Starters by Ethnic Grouping



### 2020-2021 Starters by Ethnic Grouping



#### Starters by Ethnic Grouping





2021-2022 Starters by Ethnicity



## 2020-2021 Starters by Ethnicity







| Ethnic Grouping (Starters) | 2020/2021 | 2021/2022 | 2022/2023 | 2023/2024 | Total   |
|----------------------------|-----------|-----------|-----------|-----------|---------|
| Asian or Asian British     | 1.12%     | 1.29%     | 2.83%     | 2.45%     | 7.68%   |