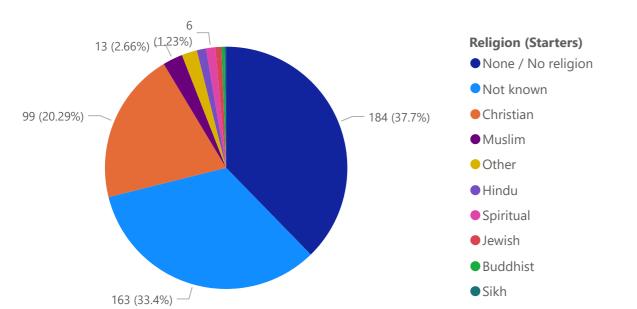

32%    | 100.00% |

Ethnicity Starters 2020/2021 2021/2022 2022/2023 2023/2024 **Total** 

| Total           | 100.00% | 100.00% | 100.00% | 100.00% | 100.00% |
|-----------------|---------|---------|---------|---------|---------|
| White           | 52.04%  | 53.69%  | 48.59%  | 43.88%  | 48.48%  |
| Not known       | 28.21%  | 26.02%  | 27.37%  | 38.50%  | 30.80%  |
| Global Majority | 19.75%  | 20.29%  | 24.04%  | 17.63%  | 20.72%  |

#### Starters by Ethnic Grouping



10





2021-2022 Starters by Age



102 (20.9%)

**45-54** 

**55-64** 

**65**+

2020-2021 Starters by Age



Starters by Age

96 (19.67%)





2021-2022 Starters by Considered Disabled?



### 2020-2021 Starters by Considered Disabled?



#### Starters by Considered Disabled?





#### 2021-2022 Starters by Religion



### 2020-2021 Starters by Religion



#### Starters by Religion







2021-2022 Starters by Sexual Orientation



2020-2021 Starters by Sexual Orientation



#### Starters by Sexual Orientation



#### 2023/2024 Leavers by Sex

#### 2022/2023 Leavers by Sex

#### 2021/2022 Leavers by Sex







2020/2021 Leavers by Sex



2021 Leavers by Sex







#### 2021-2022 Leavers by Ethnic Grouping



### 2020-2021 Leavers by Ethnic Grouping



**Ethnic Grouping (Leavers)** 

Black or Black British

Asian or Asian British

Other Ethnic Groups

White

Mixed

Not Stated

Not known

#### Leavers by Ethnic Grouping







2021-2022 Leavers by Age



2020-2021 Leavers by Age



#### Leavers by Age





2021-2022 Leavers by Considered Disabled?





#### Leavers by Considered Disabled?







2021-202