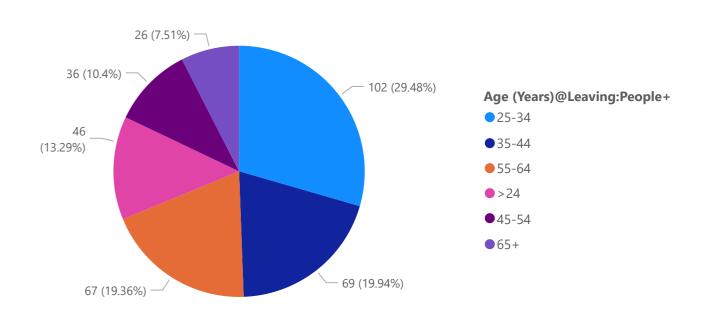

#### Starters by Ethnic Grouping

10

2021-2022 Starters by Age

102 (20.9%)

**45-54** 

**55-64** 

**65**+

2020-2021 Starters by Age

Starters by Age

96 (19.67%)

2021-2022 Starters by Considered Disabled?