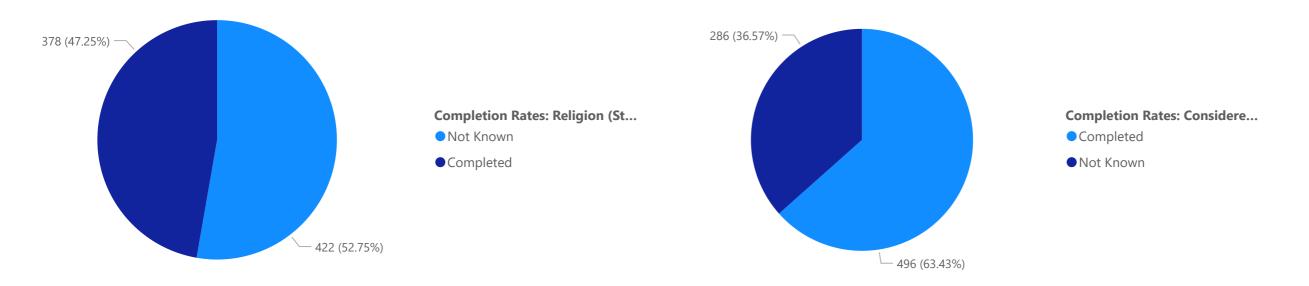

#### 2022 Headcount by Religion Completion Rates

2021 Headcount by Religion : Completion Rates

#### 2021 Headcount by Religion Completion Rates