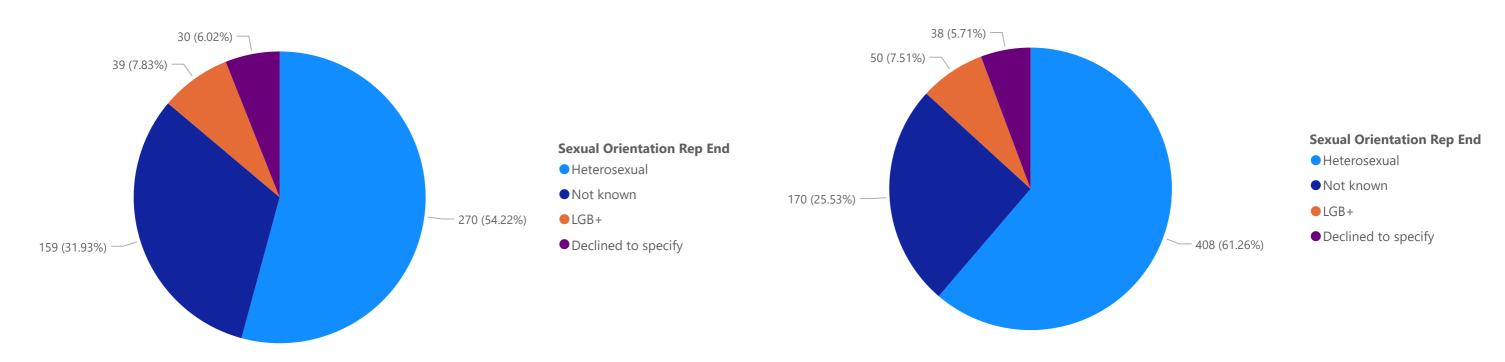

#### 2024 Headcount by Sexual Orientation

#### 2023 Headcount by Sexual Orientation

#### 2021 Headcount by Sexual Orientation

2022 Headcount by Sexual Orientation

#### 2021 Headcount by Religion

2020-2021 Starters by Sex:People

Starters by Sex: People