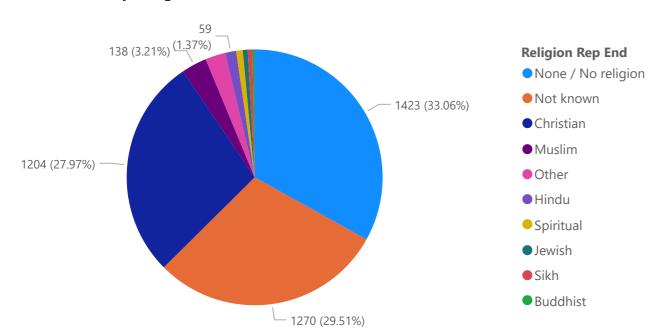

ter by Sexual Orientation Completion Rates



#### 2021 Headcount by Considered Disabled?



#### 2024 Headcount by Sex:People

#### 2023 Headcount by Sex:People

#### 2022 Headcount by Sex:People







2021 Headcount by Sex:People



2021 Headcount by Sex:People



#### 2024 Headcount by Ethnic Grouping

#### 2023 Headcount by Ethnic Grouping





#### 2021 Headcount by Ethnic Grouping

2022 Headcount by Ethnic Grouping





#### 2021 Headcount by Ethnic Grouping



#### 2024 Headcount by Ethnicity

#### 2023 Headcount by Ethnicity



#### 2021 Headcount by Ethnicity





#### 2021 Headcount by Ethnicity



#### 2024 Headcount by Age

#### 2023 Headcount by Age





#### 2021 Headcount by Age

2022 Headcount by Age







#### 2024 Headcount by Religion

#### 2023 Headcount by Religion





#### 2021 Headcount by Religion

2022 Headcount by Religion





#### 2021 Headcount by Religion



#### 2024 Headcount by Considered Disabled

#### 2023 Headcount by Considered Disabled

#### 2022 Headcount by Considered Disabled







2021 Headcount by Considered Disabled



2021 Headcount by Considered Disabled



#### 2024 Headcount by Sexual Orientation

#### 2023 Headcount by Sexual Orientation





#### 2021 Headcount by Sexual Orientation

2022 Headcount by Sexual Orientation





#### 2021 Headcount by Religion









2020-2021 Starters by Sex:People



Starters by Sex: People



#### 2022-2023 Starters by Ethnic Grouping



#### 2021-2022 Starters by Ethnic Grouping



### 2020-2021 Starters by Ethnic Grouping



#### Starters by Ethnic Grouping





2021-2022 Starters by