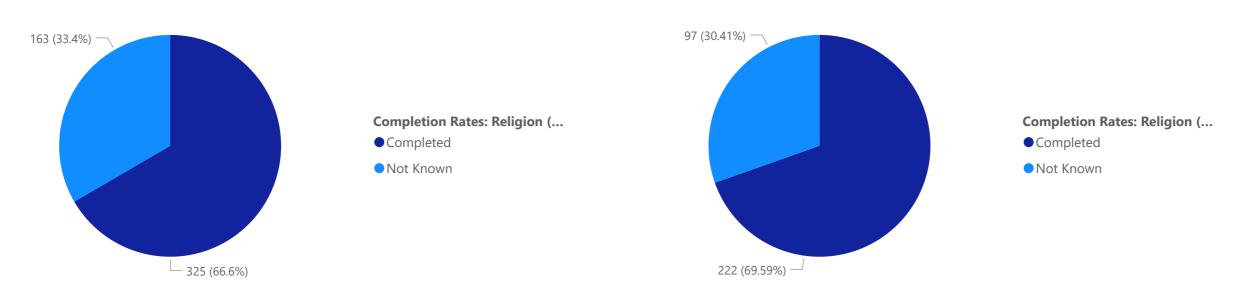

#### 2022/2023 Starter by Religion ? Completion Rates

#### 2021/2022 Starter by Religion Completion Rates