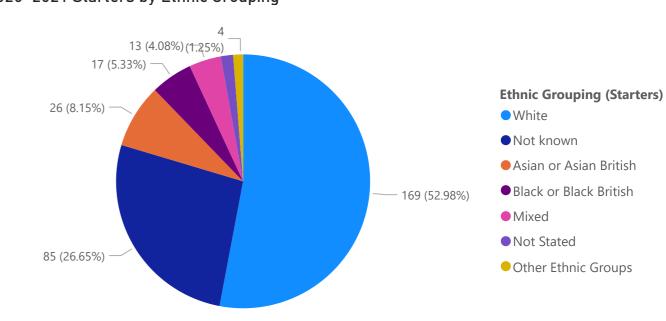

### 2020-2021 Starters by Ethnic Grouping

## 2020-2021 Starters by Ethnicity

| Ethnic Grouping (Starters) | 2020/2021 | 2021/2022 | 2022/2023 | 2023/2024 | Total   |
|----------------------------|-----------|-----------|-----------|-----------|---------|
| Asian or Asian British     | 1.12%     | 1.29%     | 2.83%     | 2.45%     | 7.68%   |
| Black or Black British     | 0.73%     | 1.50%     | 2.66%     | 1.72%     | 6.56%   |
| Mixed                      | 0.56%     | 1.03%     | 1.72%     | 1.03%     | 4.16%   |
| Not known                  | 3.65%     | 5.15%     | 8.54%     | 12.74%    | 29.17%  |
| Not Stated                 | 0.21%     | 0.30%     | 0.56%     | 0.47%     | 1.54%   |
| Other Ethnic Groups        | 0.17%     | 0.09%     | 0.43%     | 0.39%     | 1.07%   |
| White                      | 7.25%     | 11.58%    | 16.82%    | 15.53%    | 49.81%  |
| Total                      | 13.69%    | 20.94%    | 33.55%    | 34.32%    | 100.00% |