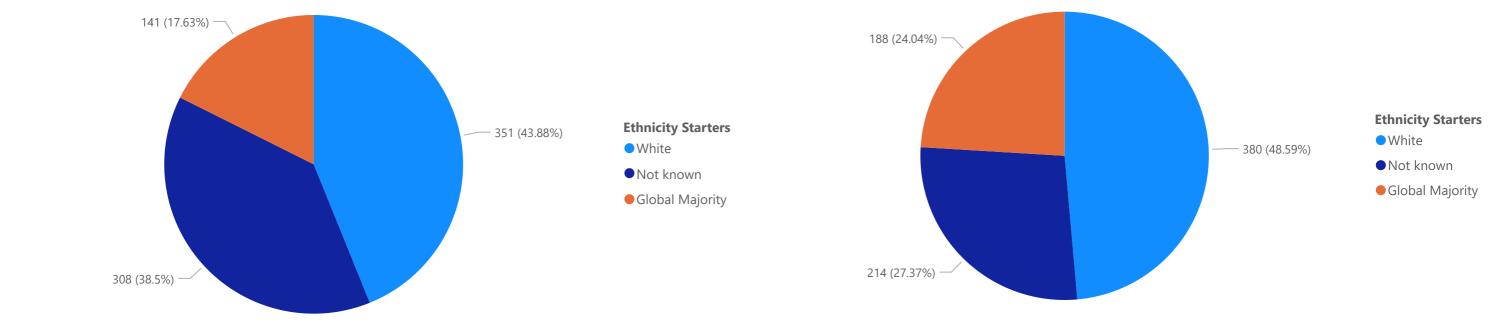

Ethnicity Starters 2020/2021 2021/2022 2022/2023 2023/2024 **Total** 

| Total           | 100.00% | 100.00% | 100.00% | 100.00% | 100.00% |
|-----------------|---------|---------|---------|---------|---------|
| White           | 52.04%  | 53.69%  | 48.59%  | 43.88%  | 48.48%  |
| Not known       | 28.21%  | 26.02%  | 27.37%  | 38.50%  | 30.80%  |
| Global Majority | 19.75%  | 20.29%  | 24.04%  | 17.63%  | 20.72%  |