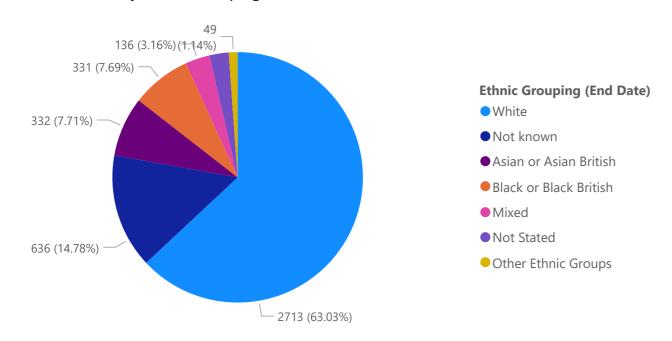

eligion Completion Rates

#### 2022/2023 Starter by Religion ? Completion Rates



#### 2021/2022 Starter by Religion Completion Rates

#### 2020/2021 Starter by Religion Completion Rates



#### 2021 Starters by Religion Completion Rates



#### 2023/2024 Starter by Sexual Orientation Completion Rates

#### 2022/2023 Starter by Sexual Orientation Completion Rates



#### 2021/2022 Starter by Sexual Orientation Completion Rates

#### 2020/2021 Starter by Sexual Orientation Completion Rates



#### 2021 Headcount by Considered Disabled?



#### 2024 Headcount by Sex:People

#### 2023 Headcount by Sex:People

#### 2022 Headcount by Sex:People







2021 Headcount by Sex:People



2021 Headcount by Sex:People



#### 2024 Headcount by Ethnic Grouping

#### 2023 Headcount by Ethnic Grouping





#### 2021 Headcount by Ethnic Grouping

2022 Headcount by Ethnic Grouping





#### 2021 Headcount by Ethnic Grouping



#### 2024 Headcount by Ethnicity

#### 2023 Headcount by Ethnicity



#### 2021 Headcount by Ethnicity





#### 2021 Headcount by Ethnicity



#### 2024 Headcount by Age

#### 2023 Headcount by Age





#### 2021 Headcount by Age

2022 Headcount by Age







#### 2024 Headcount by Religion

#### 2023 Headcount by Religion





#### 2021 Headcount by Religion

2022 Headcount by Religion





#### 2021 Headcount by Religion



#### 2024 Headcount by Considered Disabled

#### 2023 Headcount by Considered Disabled

#### 2022 Headcount by Considered Disabled







2021 Headcount by Considered Disabled



2021 Headcount by Considered Disabled



#### 2024 Headcount by S