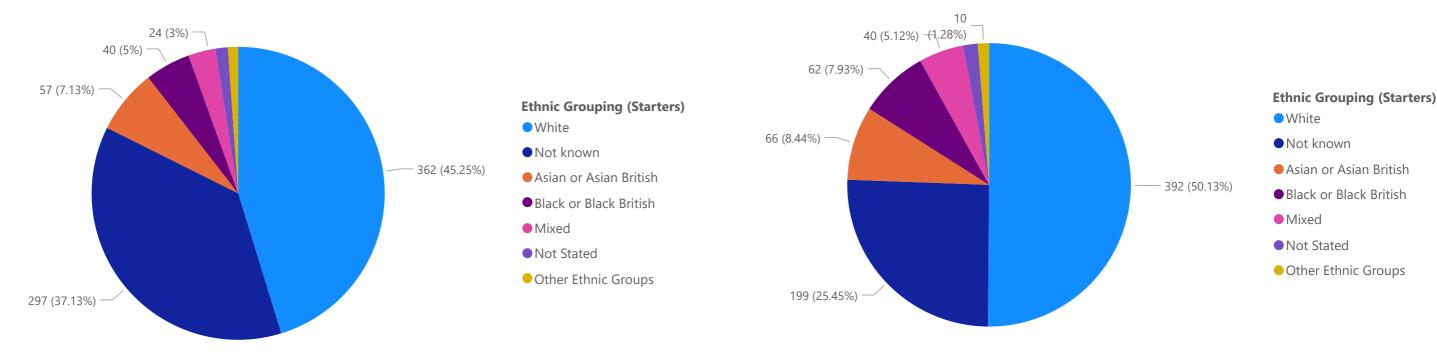

#### 2023/2024 Starter by Ethnicity Completion Rates

#### 2022/2023 Starter by Ethnicity Completion Rates