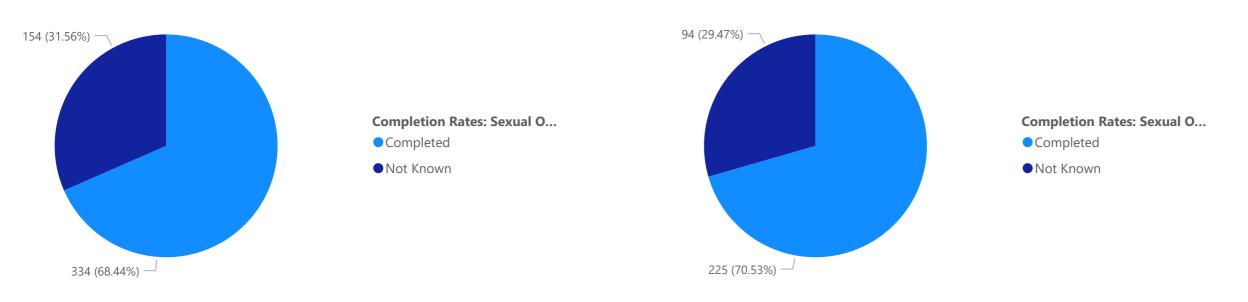

#### 2022 Headcount by Sexual Orientation Completion Rates

#### 2021 Headcount by Sexual Orientation Completion Rates