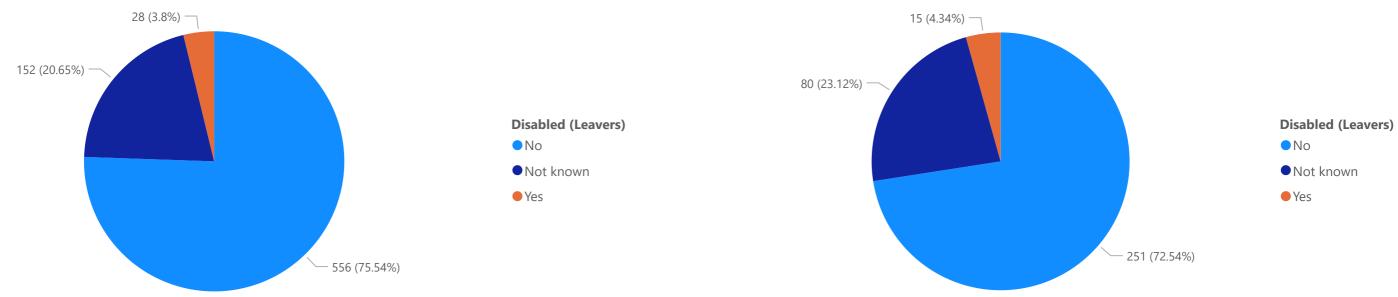

#### Leavers by Age

2021-2022 Leavers by Considered Disabled?

#### Leavers by Considered Disabled?

2021-2022 Leavers by Considered Sexual Orientation