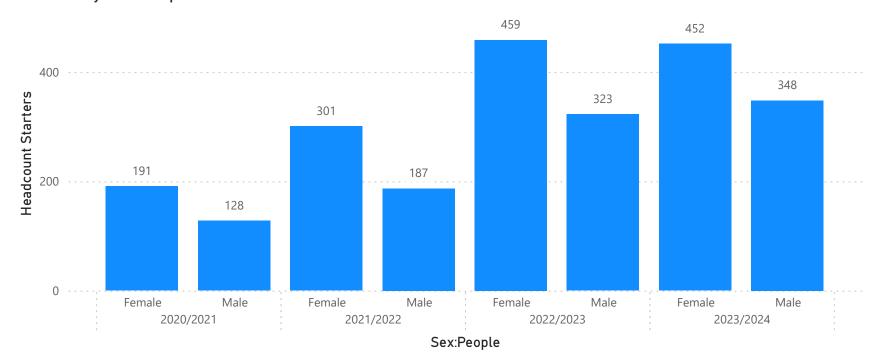

#### Headcount Starters by Years

#### 2021 Headcount by Religion

2020-2021 Starters by Sex:People

Starters by Sex: People