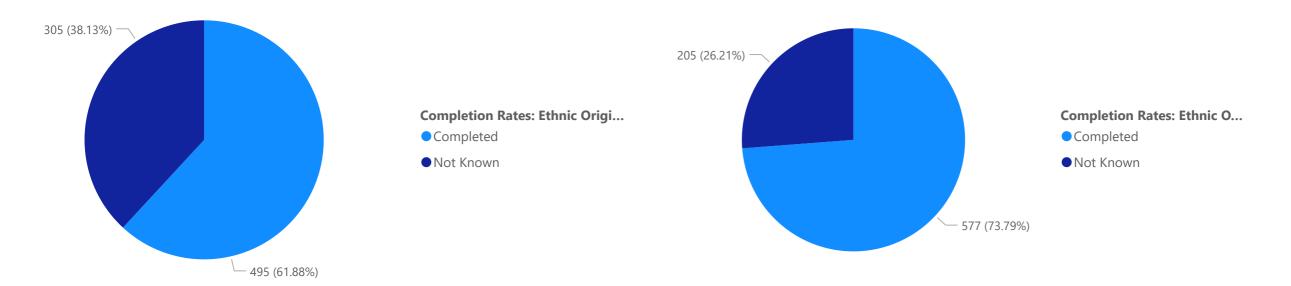

#### 2024 Headcount by Ethnicity Completion Rates

#### 2023 Headcount by Ethnicity Completion Rates