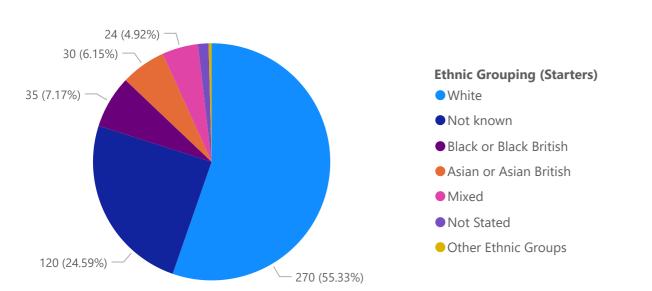

unt by Age

2022 Headcount by Age







#### 2024 Headcount by Religion

#### 2023 Headcount by Religion





#### 2021 Headcount by Religion

2022 Headcount by Religion





#### 2021 Headcount by Religion



#### 2024 Headcount by Considered Disabled

#### 2023 Headcount by Considered Disabled

#### 2022 Headcount by Considered Disabled







2021 Headcount by Considered Disabled



2021 Headcount by Considered Disabled



#### 2024 Headcount by Sexual Orientation

#### 2023 Headcount by Sexual Orientation





#### 2021 Headcount by Sexual Orientation

2022 Headcount by Sexual Orientation





#### 2021 Headcount by Religion









2020-2021 Starters by Sex:People



Starters by Sex: People



#### 2022-2023 Starters by Ethnic Grouping



#### 2021-2022 Starters by Ethnic Grouping



### 2020-2021 Starters by Ethnic Grouping



#### Starters by Ethnic Grouping





2021-2022 Starters by Ethnicity



## 2020-2021 Starters by Ethnicity







| Ethnic Grouping (Starters) | 2020/2021 | 2021/2022 | 2022/2023 | 2023/2024 | Total   |
|----------------------------|-----------|-----------|-----------|-----------|---------|
| Asian or Asian British     | 1.12%     | 1.29%     | 2.83%     | 2.45%     | 7.68%   |
| Black or Black British     | 0.73%     | 1.50%     | 2.66%     | 1.72%     | 6.56%   |
| Mixed                      | 0.56%     | 1.03%     | 1.72%     | 1.03%     | 4.16%   |
| Not known                  | 3.65%     | 5.15%     | 8.54%     | 12.74%    | 29.17%  |
| Not Stated                 | 0.21%     | 0.30%     | 0.56%     | 0.47%     | 1.54%   |
| Other Ethnic