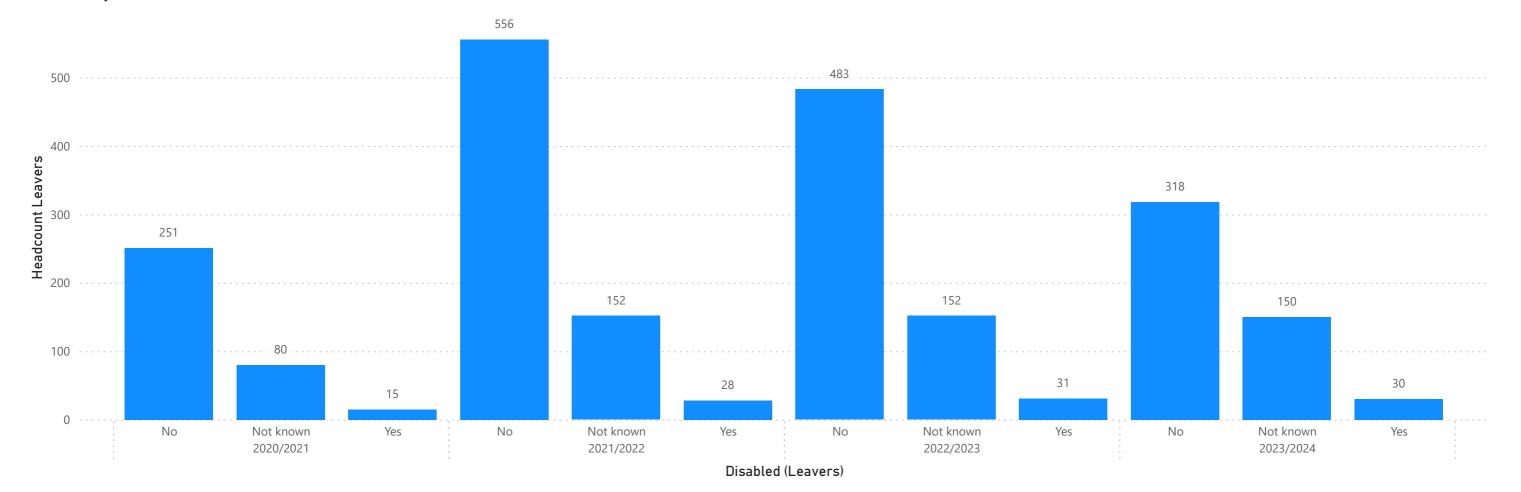

#### Leavers by Age

2021-2022 Leavers by Considered Disabled?

#### Leavers by Considered Disabled?

2021-2022 Leavers by Considered Sexual Orientation