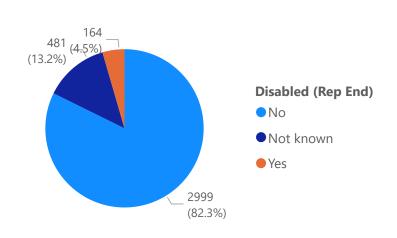

dcount by Ethnic Grouping

#### 2023 Headcount by Ethnic Grouping





#### 2021 Headcount by Ethnic Grouping

2022 Headcount by Ethnic Grouping





#### 2021 Headcount by Ethnic Grouping



#### 2024 Headcount by Ethnicity

#### 2023 Headcount by Ethnicity



#### 2021 Headcount by Ethnicity





#### 2021 Headcount by Ethnicity



#### 2024 Headcount by Age

#### 2023 Headcount by Age





#### 2021 Headcount by Age

2022 Headcount by Age







#### 2024 Headcount by Religion

#### 2023 Headcount by Religion





#### 2021 Headcount by Religion

2022 Headcount by Religion





#### 2021 Headcount by Religion



#### 2024 Headcount by Considered Disabled

#### 2023 Headcount by Considered Disabled

#### 2022 Headcount by Considered Disabled







2021 Headcount by Considered Disabled



2021 Headcount by Considered Disabled



#### 2024 Headcount by Sexual Orientation

#### 2023 Headcount by Sexual Orientation





#### 2021 Headcount by Sexual Orientation

2022 Headcount by Sexual Orientation





#### 2021 Headcount by Religion









2020-2021 Starters by Sex:People



Starters by Sex: People



#### 2022-2023 Starters by Ethnic Grouping



#### 2021-2022 Starters by Ethnic Grouping



### 2020-2021 Starters by Ethnic Grouping



#### Starters by Ethnic Grouping





2021-2022 Starters by Ethnicity



## 2020-2021 Starters by Ethnicity







| Ethnic Grouping (Starters) | 2020/2021 | 2021/2022 | 2022/2023 | 2023/2024 | Total   |
|----------------------------|-----------|-----------|-----------|-----------|---------|
| Asian or Asian British     | 1.12%     | 1.29%