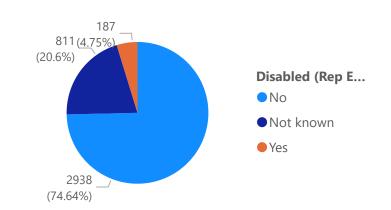

Headcount by Sex:People



#### 2024 Headcount by Ethnic Grouping

#### 2023 Headcount by Ethnic Grouping





#### 2021 Headcount by Ethnic Grouping

2022 Headcount by Ethnic Grouping





#### 2021 Headcount by Ethnic Grouping



#### 2024 Headcount by Ethnicity

#### 2023 Headcount by Ethnicity



#### 2021 Headcount by Ethnicity





#### 2021 Headcount by Ethnicity



#### 2024 Headcount by Age

#### 2023 Headcount by Age





#### 2021 Headcount by Age

2022 Headcount by Age







#### 2024 Headcount by Religion

#### 2023 Headcount by Religion





#### 2021 Headcount by Religion

2022 Headcount by Religion





#### 2021 Headcount by Religion



#### 2024 Headcount by Considered Disabled

#### 2023 Headcount by Considered Disabled

#### 2022 Headcount by Considered Disabled







2021 Headcount by Considered Disabled



2021 Headcount by Considered Disabled



#### 2024 Headcount by Sexual Orientation

#### 2023 Headcount by Sexual Orientation





#### 2021 Headcount by Sexual Orientation

2022 Headcount by Sexual Orientation





#### 2021 Headcount by Religion









2020-2021 Starters by Sex:People



Starters by Sex: People



#### 2022-2023 Starters by Ethnic Grouping



#### 2021-2022 Starters by Ethnic Grouping



### 2020-2021 Starters by Ethnic Grouping



#### Starters by Ethnic Grouping





2021-2022 Starters by Ethnicity



## 2020-2021 Starters by Ethnicity







| Ethnic Grouping (Starters) | 2020/2021 | 2021/2022 | 2022/2023 | 2023/2024 | Total   |
|----------------------------|-----------|-----------|-----------|-----------|---------|
| Asian