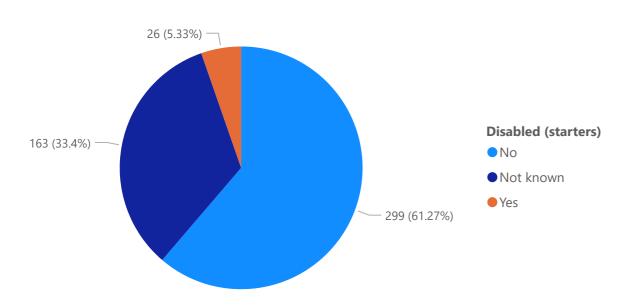

| 7.25%     | 11.58%    | 16.82%    | 15.53%    | 49.81%  |
| Total                      | 13.69%    | 20.94%    | 33.55%    | 34.32%    | 100.00% |

Ethnicity Starters 2020/2021 2021/2022 2022/2023 2023/2024 **Total** 

| Total           | 100.00% | 100.00% | 100.00% | 100.00% | 100.00% |
|-----------------|---------|---------|---------|---------|---------|
| White           | 52.04%  | 53.69%  | 48.59%  | 43.88%  | 48.48%  |
| Not known       | 28.21%  | 26.02%  | 27.37%  | 38.50%  | 30.80%  |
| Global Majority | 19.75%  | 20.29%  | 24.04%  | 17.63%  | 20.72%  |

#### Starters by Ethnic Grouping



10





2021-2022 Starters by Age



102 (20.9%)

**45-54** 

**55-64** 

**65**+

2020-2021 Starters by Age



Starters by Age

96 (19.67%)





2021-2022 Starters by Considered Disabled?



### 2020-2021 Starters by Considered Disabled?



#### Starters by Considered Disabled?





#### 2021-2022 Starters by Religion



### 2020-2021 Starters by Religion



#### Starters by Religion







2021-2022 Starters by Sexual Orientation



2020-2021 Starters by Sexual Orientation



#### Starters by Sexual Orientation



#### 2023/2024 Leavers by Sex

#### 2022/2023 Leavers by Sex

#### 2021/2022 Leavers by Sex







2020/2021 Leavers by Sex



2021 Leavers by Sex







#### 2021-2022 Leavers by Ethnic Grouping



### 2020-2021 Leavers by Ethnic Grouping



**Ethnic Grouping (Leavers)** 

Black or Black British

Asian or Asian British

Other Ethnic Groups

White

Mixed

Not Stated

Not known

#### Leavers by Ethnic Grouping







2021-2022 Leavers by Age



2020-2021 Leavers by