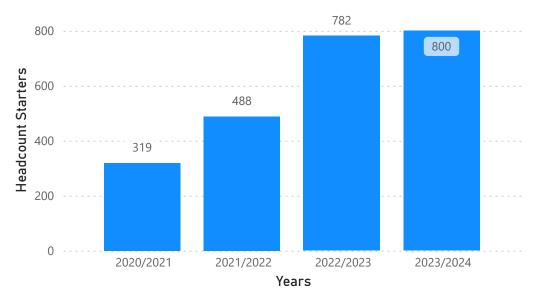

# **Summary**

#### Headcount by Year



#### **Headcount Leavers by Years**



#### Headcount Starters by Years



# **Ethnicity - Completion Rates**

#### 2024 Headcount by Ethnicity Completion Rates



#### 2023 Headcount by Ethnicity Completion Rates



#### 2022 Headcount by Ethnicity Completion Rates

#### 2021 Headcount by Ethnicity Completion Rates





#### 2021 Headcount by Ethnicity Completion Rates



#### 2024 Headcount by Sexual Orientation Completion Rates



#### 2023 Headcount by Sexual Orientation Completion Rates



#### 2022 Headcount by Sexual Orientation Completion Rates



#### 2021 Headcount by Sexual Orientation Completion Rates



#### 2021 Headcount by Sexual Orientation Completion Rates





#### 2022 Headcount by Considered Disabled Completion Rates

#### 2021 Headcount by Considered Disabled Completion Rates



#### 2021 Headcount by Considered Disabled Completion Rates