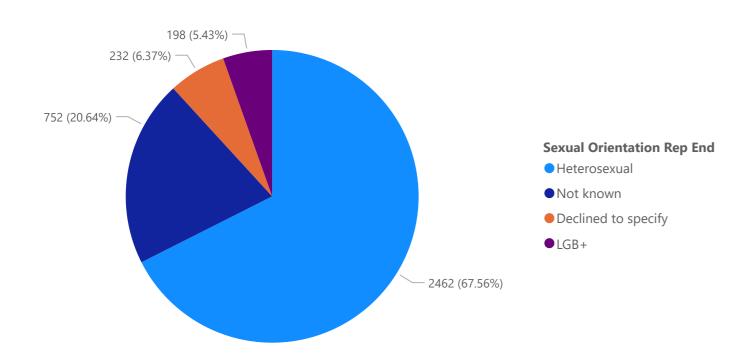

Ethnicity

#### 2023 Headcount by Ethnicity



#### 2021 Headcount by Ethnicity





#### 2021 Headcount by Ethnicity



#### 2024 Headcount by Age

#### 2023 Headcount by Age





#### 2021 Headcount by Age

2022 Headcount by Age







#### 2024 Headcount by Religion

#### 2023 Headcount by Religion





#### 2021 Headcount by Religion

2022 Headcount by Religion





#### 2021 Headcount by Religion



#### 2024 Headcount by Considered Disabled

#### 2023 Headcount by Considered Disabled

#### 2022 Headcount by Considered Disabled







2021 Headcount by Considered Disabled



2021 Headcount by Considered Disabled



#### 2024 Headcount by Sexual Orientation

#### 2023 Headcount by Sexual Orientation





#### 2021 Headcount by Sexual Orientation

2022 Headcount by Sexual Orientation





#### 2021 Headcount by Religion









2020-2021 Starters by Sex:People



Starters by Sex: People



#### 2022-2023 Starters by Ethnic Grouping



#### 2021-2022 Starters by Ethnic Grouping



### 2020-2021 Starters by Ethnic Grouping



#### Starters by Ethnic Grouping





2021-2022 Starters by Ethnicity



## 2020-2021 Starters by Ethnicity







| Ethnic Grouping (Starters) | 2020/2021 | 2021/2022 | 2022/2023 | 2023/2024 | Total   |
|----------------------------|-----------|-----------|-----------|-----------|---------|
| Asian or Asian British     | 1.12%     | 1.29%     | 2.83%     | 2.45%     | 7.68%   |
| Black or Black British     | 0.73%     | 1.50%     | 2.66%     | 1.72%     | 6.56%   |
| Mixed                      | 0.56%     | 1.03%     | 1.72%     | 1.03%     | 4.16%