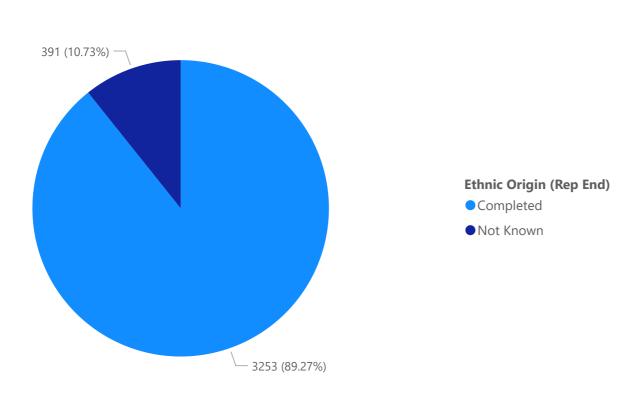

# **Summary**

#### Headcount by Year



#### **Headcount Leavers by Years**



#### Headcount Starters by Years



# **Ethnicity - Completion Rates**

#### 2024 Headcount by Ethnicity Completion Rates



#### 2023 Headcount by Ethnicity Completion Rates



#### 2022 Headcount by Ethnicity Completion Rates

#### 2021 Headcount by Ethnicity Completion Rates





#### 2021 Headcount by Ethnicity Completion Rates



#### 2024 Headcount by Sexual Orientation Completion Rates



#### 2023 Headcount by Sexual Orientation Completion Rates



#### 2022 Headcount by Sexual Orientation Completion Rates



#### 2021 Headcount by Sexual Orientation Completion Rates



#### 2021 Headcount by Sexual Orientation Completion Rates





#### 2022 Headcount by Considered Disabled Completion Rates

#### 2021 Headcount by Considered Disabled Completion Rates



#### 2021 Headcount by Considered Disabled Completion Rates





#### 2022 Headcount by Religion Completion Rates

2021 Headcount by Religion : Completion Rates



#### 2021 Headcount by Religion Completion Rates



# 2024 Headcount by Socio Economic



# Socio Economic - Completion Rate

Not Known

Comple