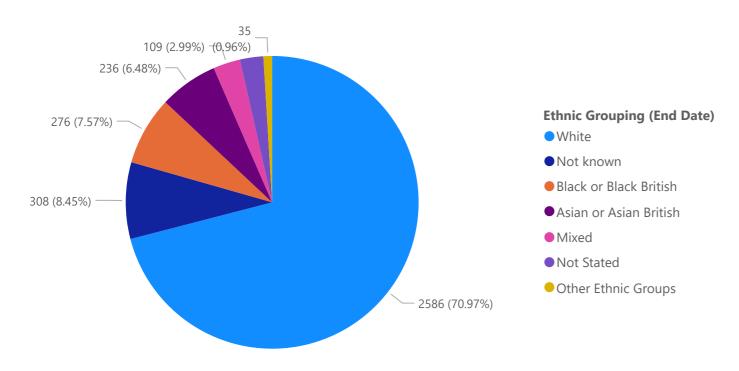

#### 2021/2022 Starter by Religion Completion Rates

#### 2020/2021 Starter by Religion Completion Rates



#### 2021 Starters by Religion Completion Rates



#### 2023/2024 Starter by Sexual Orientation Completion Rates

#### 2022/2023 Starter by Sexual Orientation Completion Rates



#### 2021/2022 Starter by Sexual Orientation Completion Rates

#### 2020/2021 Starter by Sexual Orientation Completion Rates



#### 2021 Headcount by Considered Disabled?



#### 2024 Headcount by Sex:People

#### 2023 Headcount by Sex:People

#### 2022 Headcount by Sex:People







2021 Headcount by Sex:People



2021 Headcount by Sex:People



#### 2024 Headcount by Ethnic Grouping

#### 2023 Headcount by Ethnic Grouping





#### 2021 Headcount by Ethnic Grouping

2022 Headcount by Ethnic Grouping





#### 2021 Headcount by Ethnic Grouping



#### 2024 Headcount by Ethnicity

#### 2023 Headcount by Ethnicity



#### 2021 Headcount by Ethnicity





#### 2021 Headcount by Ethnicity



#### 2024 Headcount by Age

#### 2023 Headcount by Age





#### 2021 Headcount by Age

2022 Headcount by Age







#### 2024 Headcount by Religion

#### 2023 Headcount by Religion





#### 2021 Headcount by Religion

2022 Headcount by Religion





#### 2021 Headcount by Religion



#### 2024 Headcount by Considered Disabled

#### 2023 Headcount by Considered Disabled

#### 2022 Headcount by Considered Disabled







2021 Headcount by Considered Disabled



2021 Headcount by Considered Disabled



#### 2024 Headcount by Sexual Orientation

#### 2023 Headcount by Sexual Orientation





#### 2021 Hea