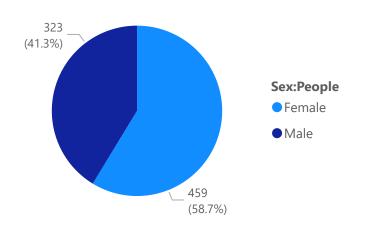

#### 2024 Headcount by Sex:People

#### 2023 Headcount by Sex:People

#### 2022 Headcount by Sex:People

2021 Headcount by Sex:People

2021 Headcount by Sex:People