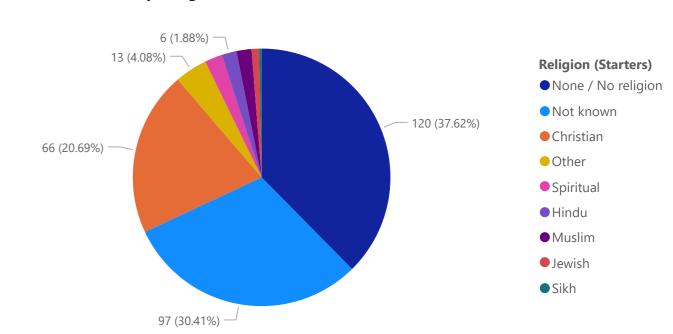

2020/2021 2021/2022 2022/2023 2023/2024 **Total** 

| Total           | 100.00% | 100.00% | 100.00% | 100.00% | 100.00% |
|-----------------|---------|---------|---------|---------|---------|
| White           | 52.04%  | 53.69%  | 48.59%  | 43.88%  | 48.48%  |
| Not known       | 28.21%  | 26.02%  | 27.37%  | 38.50%  | 30.80%  |
| Global Majority | 19.75%  | 20.29%  | 24.04%  | 17.63%  | 20.72%  |

#### Starters by Ethnic Grouping



10





2021-2022 Starters by Age



102 (20.9%)

**45-54** 

**55-64** 

**65**+

2020-2021 Starters by Age



Starters by Age

96 (19.67%)





2021-2022 Starters by Considered Disabled?



### 2020-2021 Starters by Considered Disabled?



#### Starters by Considered Disabled?





#### 2021-2022 Starters by Religion



### 2020-2021 Starters by Religion



#### Starters by Religion







2021-2022 Starters by Sexual Orientation



2020-2021 Starters by Sexual Orientation



#### Starters by Sexual Orientation



#### 2023/2024 Leavers by Sex

#### 2022/2023 Leavers by Sex

#### 2021/2022 Leavers by Sex







2020/2021 Leavers by Sex



2021 Leavers by Sex







#### 2021-2022 Leavers by Ethnic Grouping



### 2020-2021 Leavers by Ethnic Grouping



**Ethnic Grouping (Leavers)** 

Black or Black British

Asian or Asian British

Other Ethnic Groups

White

Mixed

Not Stated

Not known

#### Leavers by Ethnic Grouping







2021-2022 Leavers by Age



2020-2021 Leavers by Age



#### Leavers by Age





2021-2022 Leavers by Considered Disabled?





#### Leavers by Considered Disabled?







2021-2022 Leavers by Considered Sexual Orienta