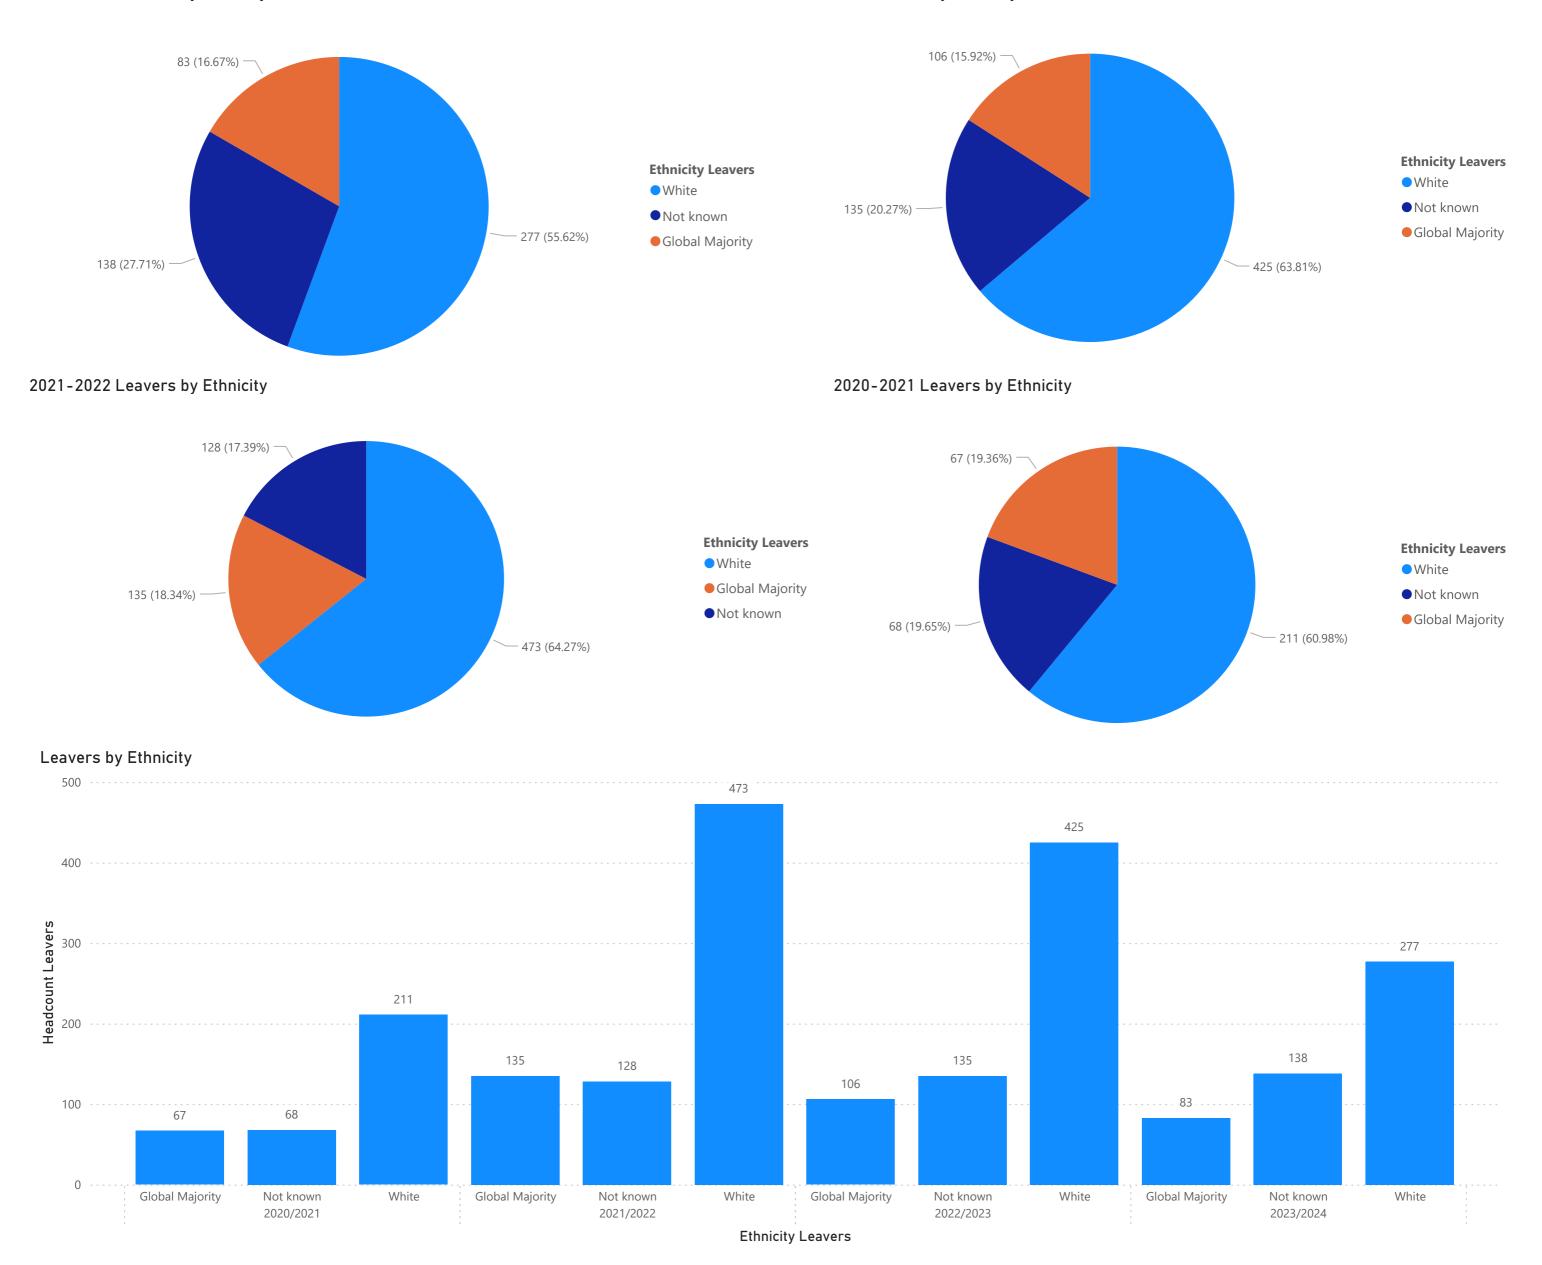

#### 2021-2022 Leavers by Ethnic Grouping

### 2020-2021 Leavers by Ethnic Grouping

**Ethnic Grouping (Leavers)** 

Black or Black British

Asian or Asian British

Other Ethnic Groups

White

Mixed

Not Stated

Not known

#### Leavers by Ethnic Grouping

2021-2022 Leavers by Age

2020-2021 Leavers by Age