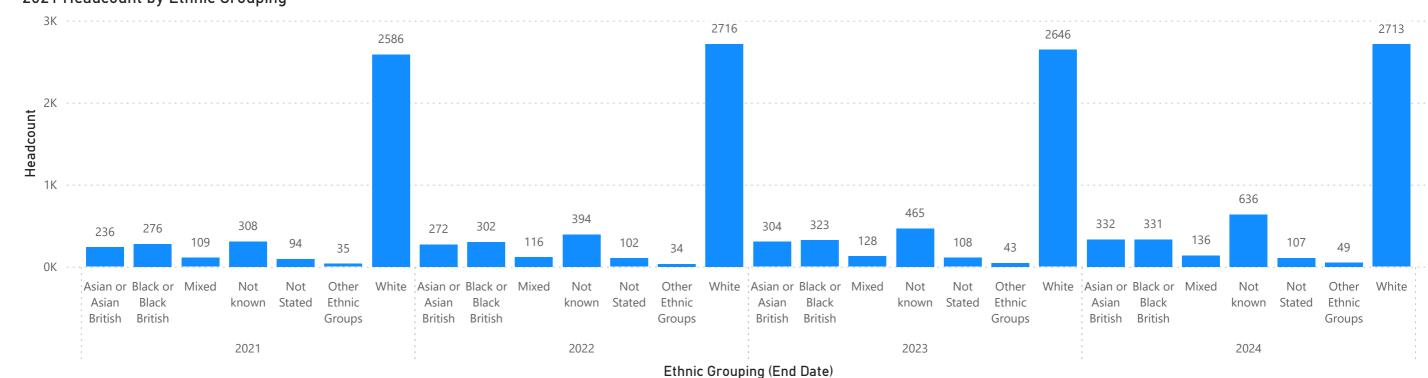

#### 2024 Headcount by Ethnic Grouping

#### 2023 Headcount by Ethnic Grouping

#### 2021 Headcount by Ethnic Grouping

2022 Headcount by Ethnic Grouping

#### 2021 Headcount by Ethnic Grouping