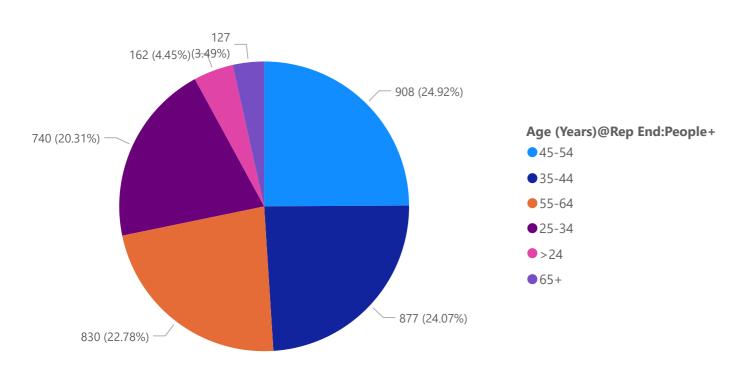

2022 Starter by Sexual Orientation Completion Rates

#### 2020/2021 Starter by Sexual Orientation Completion Rates



#### 2021 Headcount by Considered Disabled?



#### 2024 Headcount by Sex:People

#### 2023 Headcount by Sex:People

#### 2022 Headcount by Sex:People







2021 Headcount by Sex:People



2021 Headcount by Sex:People



#### 2024 Headcount by Ethnic Grouping

#### 2023 Headcount by Ethnic Grouping





#### 2021 Headcount by Ethnic Grouping

2022 Headcount by Ethnic Grouping





#### 2021 Headcount by Ethnic Grouping



#### 2024 Headcount by Ethnicity

#### 2023 Headcount by Ethnicity



#### 2021 Headcount by Ethnicity





#### 2021 Headcount by Ethnicity



#### 2024 Headcount by Age

#### 2023 Headcount by Age





#### 2021 Headcount by Age

2022 Headcount by Age







#### 2024 Headcount by Religion

#### 2023 Headcount by Religion





#### 2021 Headcount by Religion

2022 Headcount by Religion





#### 2021 Headcount by Religion



#### 2024 Headcount by Considered Disabled

#### 2023 Headcount by Considered Disabled

#### 2022 Headcount by Considered Disabled







2021 Headcount by Considered Disabled



2021 Headcount by Considered Disabled



#### 2024 Headcount by Sexual Orientation

#### 2023 Headcount by Sexual Orientation





#### 2021 Headcount by Sexual Orientation

2022 Headcount by Sexual Orientation





#### 2021 Headcount by Religion









2020-2021 Starters by Sex:People



Starters by Sex: People



#### 2022-2023 Starters by Ethnic Grouping



#### 2021-2022 Starters by Ethnic Grouping



### 2020-2021 Starters by Ethnic