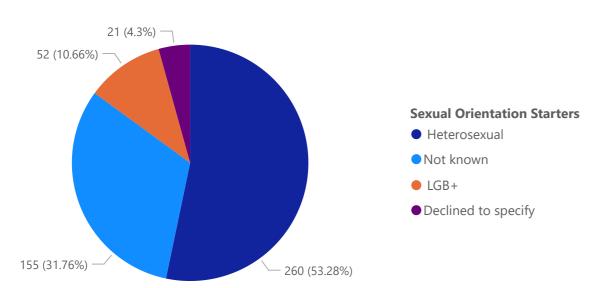

#### 2023/2024 Starter by Sexual Orientation Completion Rates

#### 2022/2023 Starter by Sexual Orientation Completion Rates

#### 2021/2022 Starter by Sexual Orientation Completion Rates

#### 2020/2021 Starter by Sexual Orientation Completion Rates