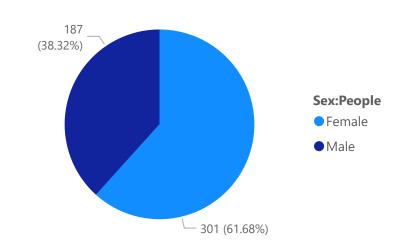

#### 2024 Headcount by Sex:People

#### 2023 Headcount by Sex:People

#### 2022 Headcount by Sex:People

2021 Headcount by Sex:People

2021 Headcount by Sex:People