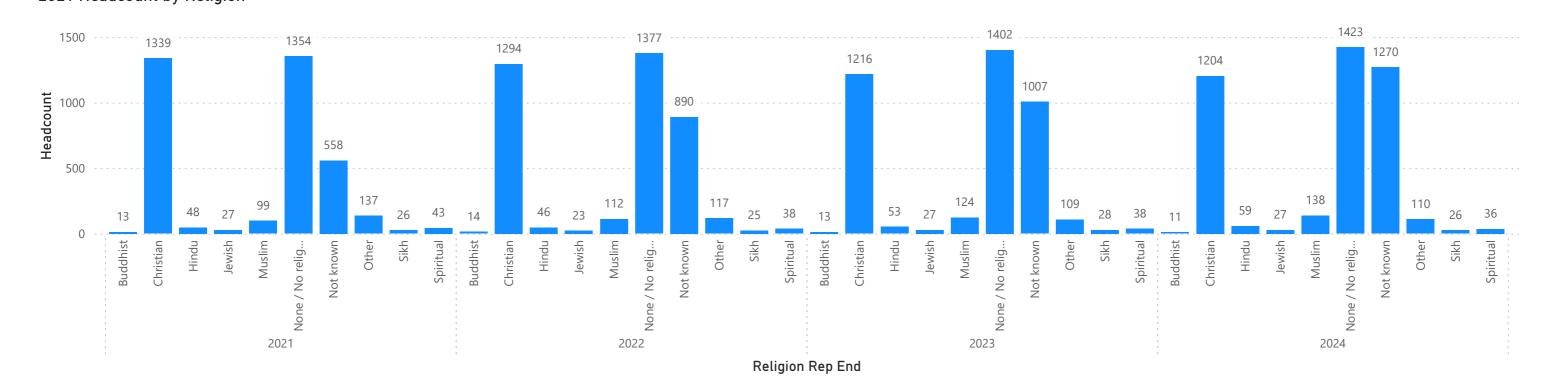

#### 2024 Headcount by Religion

#### 2023 Headcount by Religion

#### 2021 Headcount by Religion

2022 Headcount by Religion

#### 2021 Headcount by Religion