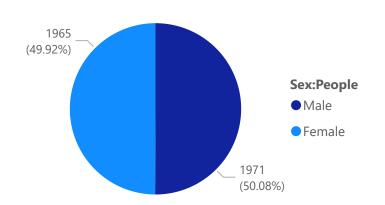

#### 2022 Headcount by Sex:People

2021 Headcount by Sex:People

2021 Headcount by Sex:People