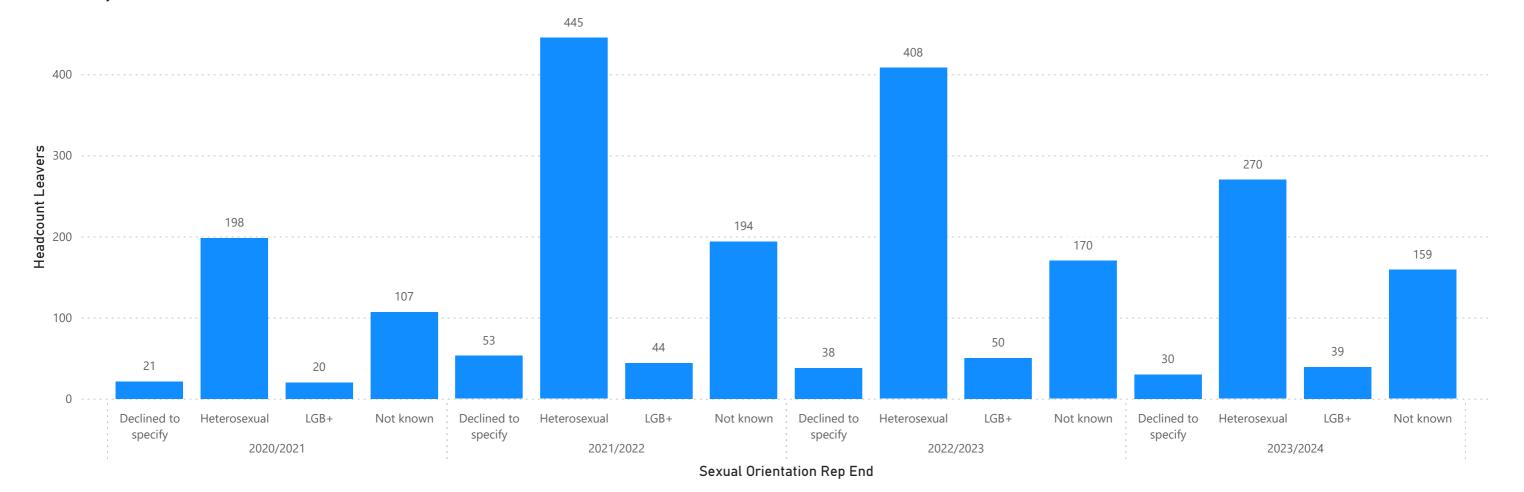

#### Leavers by Considered Disabled?

2021-2022 Leavers by Considered Sexual Orientation

### 2020-2021 Leavers by Considered Sexual Orientation

#### Leavers by Considered Sexual Orientation