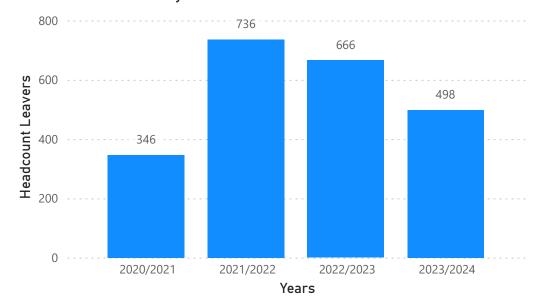

# **Summary**

#### Headcount by Year



#### **Headcount Leavers by Years**



#### Headcount Starters by Years



# **Ethnicity - Completion Rates**

#### 2024 Headcount by Ethnicity Completion Rates



#### 2023 Headcount by Ethnicity Completion Rates



#### 2022 Headcount by Ethnicity Completion Rates

#### 2021 Headcount by Ethnicity Completion Rates





#### 2021 Headcount by Ethnicity Completion Rates



#### 2024 Headcount by Sexual Orientation Completion Rates



#### 2023 Headcount by Sexual Orientation Completion Rates



#### 2022 Headcount by Sexual Orientation Completion Rates



#### 2021 Headcount by Sexual Orientation Completion Rates



#### 2021 Headcount by Sexual Orientation Completion Rates





#### 2022 Headcount by Considered Disabled Completion Rates

#### 2021 Headcount by Considered Disabled Completion Rates



#### 2021 Headcount by Co