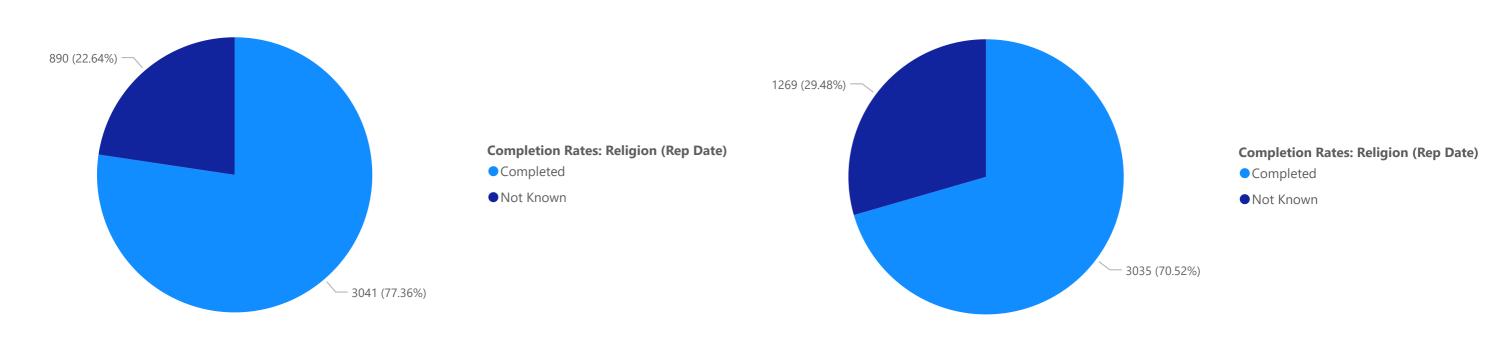

#### 2022 Headcount by Religion Completion Rates

2021 Headcount by Religion : Completion Rates

#### 2021 Headcount by Religion Completion Rates