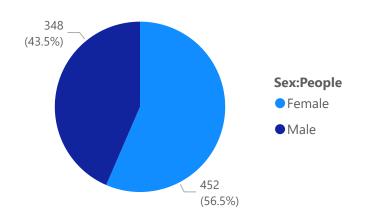

#### 2024 Headcount by Sex:People

#### 2023 Headcount by Sex:People

#### 2022 Headcount by Sex:People

2021 Headcount by Sex:People

2021 Headcount by Sex:People