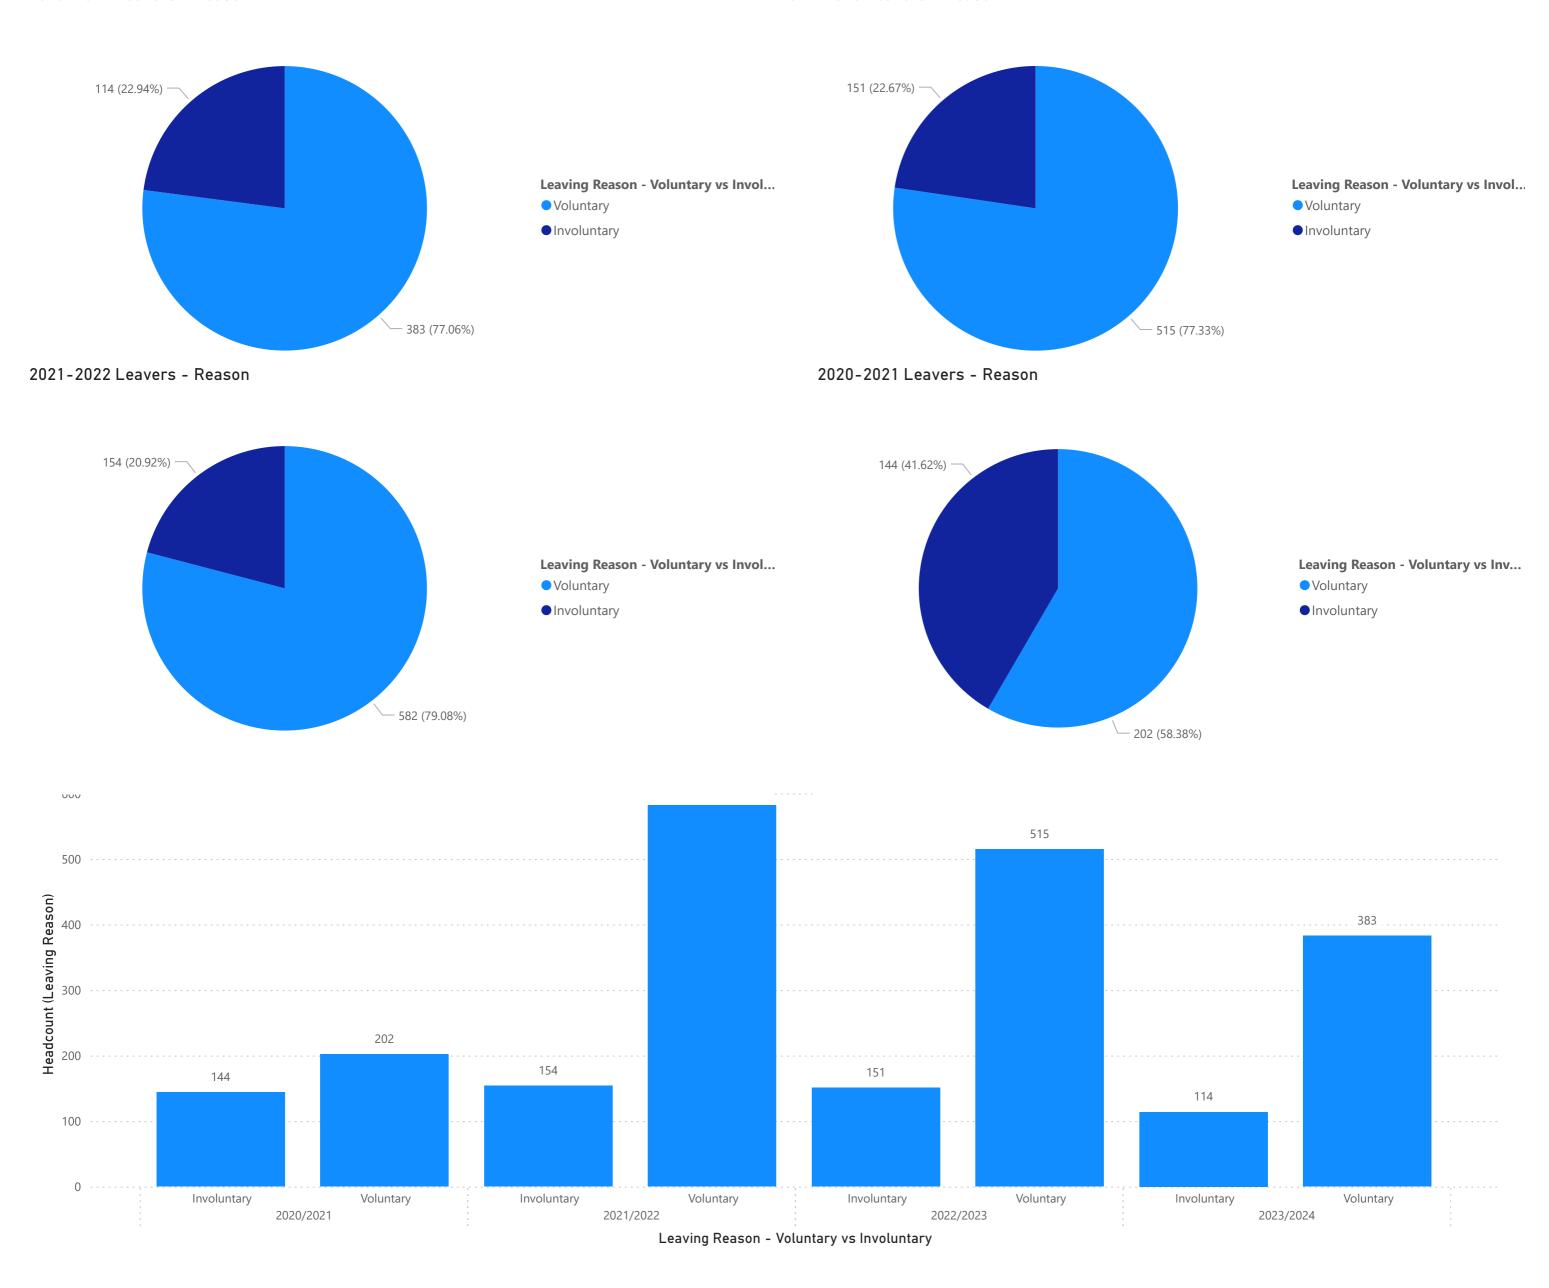

on



#### Starters by Sexual Orientation



#### 2023/2024 Leavers by Sex

#### 2022/2023 Leavers by Sex

#### 2021/2022 Leavers by Sex







2020/2021 Leavers by Sex



2021 Leavers by Sex







#### 2021-2022 Leavers by Ethnic Grouping



### 2020-2021 Leavers by Ethnic Grouping



**Ethnic Grouping (Leavers)** 

Black or Black British

Asian or Asian British

Other Ethnic Groups

White

Mixed

Not Stated

Not known

#### Leavers by Ethnic Grouping







2021-2022 Leavers by Age



2020-2021 Leavers by Age



#### Leavers by Age





2021-2022 Leavers by Considered Disabled?





#### Leavers by Considered Disabled?







2021-2022 Leavers by Considered Sexual Orientation





### 2020-2021 Leavers by Considered Sexual Orientation



#### Leavers by Considered Sexual Orientation







# Build visuals with your data

Select or drag fields from the **Data** pane onto the report canvas.