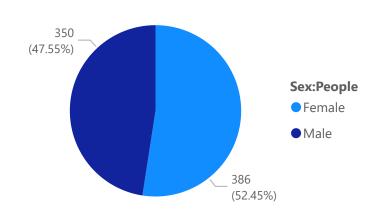

#### 2023/2024 Leavers by Sex

#### 2022/2023 Leavers by Sex

#### 2021/2022 Leavers by Sex

2020/2021 Leavers by Sex

2021 Leavers by Sex