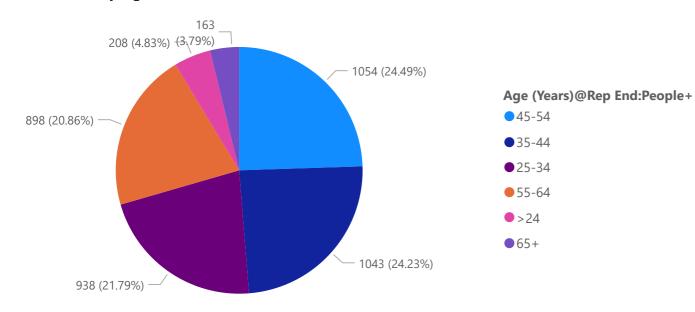

er by Sexual Orientation Completion Rates



#### 2021/2022 Starter by Sexual Orientation Completion Rates

#### 2020/2021 Starter by Sexual Orientation Completion Rates



#### 2021 Headcount by Considered Disabled?



#### 2024 Headcount by Sex:People

#### 2023 Headcount by Sex:People

#### 2022 Headcount by Sex:People







2021 Headcount by Sex:People



2021 Headcount by Sex:People



#### 2024 Headcount by Ethnic Grouping

#### 2023 Headcount by Ethnic Grouping





#### 2021 Headcount by Ethnic Grouping

2022 Headcount by Ethnic Grouping





#### 2021 Headcount by Ethnic Grouping



#### 2024 Headcount by Ethnicity

#### 2023 Headcount by Ethnicity



#### 2021 Headcount by Ethnicity





#### 2021 Headcount by Ethnicity



#### 2024 Headcount by Age

#### 2023 Headcount by Age





#### 2021 Headcount by Age

2022 Headcount by Age







#### 2024 Headcount by Religion

#### 2023 Headcount by Religion





#### 2021 Headcount by Religion

2022 Headcount by Religion





#### 2021 Headcount by Religion



#### 2024 Headcount by Considered Disabled

#### 2023 Headcount by Considered Disabled

#### 2022 Headcount by Considered Disabled







2021 Headcount by Considered Disabled



2021 Headcount by Considered Disabled



#### 2024 Headcount by Sexual Orientation

#### 2023 Headcount by Sexual Orientation





#### 2021 Headcount by Sexual Orientation

2022 Headcount by Sexual Orientation





#### 2021 Headcount by Religion









2020-2021 Starters by Sex:People



Starters by Sex: People



#### 2022-2023 Starters by Ethnic Grouping



#### 2021-2022 Starters