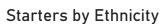

#### Headcount Starters by Years

Ethnicity Starters 2020/2021 2021/2022 2022/2023 2023/2024 **Total** 

| Total           | 100.00% | 100.00% | 100.00% | 100.00% | 100.00% |
|-----------------|---------|---------|---------|---------|---------|
| White           | 52.04%  | 53.69%  | 48.59%  | 43.88%  | 48.48%  |
| Not known       | 28.21%  | 26.02%  | 27.37%  | 38.50%  | 30.80%  |
| Global Majority | 19.75%  | 20.29%  | 24.04%  | 17.63%  | 20.72%  |