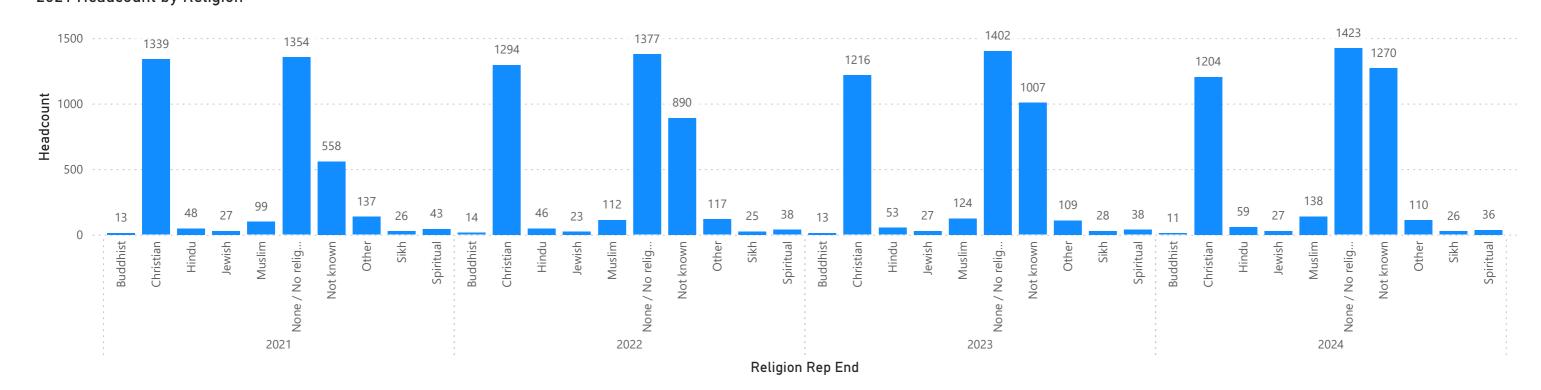

#### 2024 Headcount by Religion

#### 2023 Headcount by Religion

#### 2021 Headcount by Religion

2022 Headcount by Religion

#### 2021 Headcount by Religion