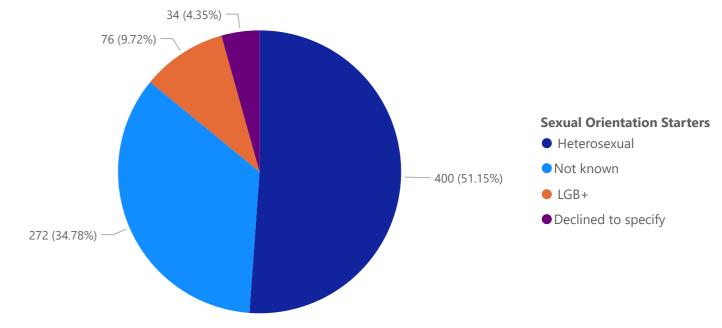

#### 2023/2024 Starter by Sexual Orientation Completion Rates

#### 2022/2023 Starter by Sexual Orientation Completion Rates

#### 2021/2022 Starter by Sexual Orientation Completion Rates

#### 2020/2021 Starter by Sexual Orientation Completion Rates