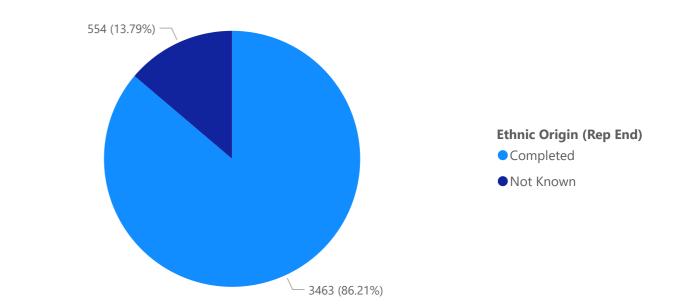

# **Summary**

#### Headcount by Year



#### **Headcount Leavers by Years**



#### Headcount Starters by Years



# **Ethnicity - Completion Rates**

#### 2024 Headcount by Ethnicity Completion Rates



#### 2023 Headcount by Ethnicity Completion Rates



#### 2022 Headcount by Ethnicity Completion Rates

#### 2021 Headcount by Ethnicity Completion Rates





#### 2021 Headcount by Ethnicity Completion Rates



#### 2024 Headcount by Sexual Orientation Completion Rates



#### 2023 Headcount by Sexual Orientation Completion Rates



#### 2022 Headcount by Sexual Orientation Completion Rates



#### 2021 Headcount by Sexual Orientation Completion Rates



#### 2021 Headcount by Sexual Orientation Completion Rates





#### 2022 Headcount by Considered Disabled Completion Rates

#### 2021 Headcount by Considered Disabled Completion Rates



#### 2021 Headcount by Considered Disabled Completion Rates





#### 2022 Headcount by Religion Completion Rates

2021 Headcount by Religion : Completion Rates



#### 2021 Headcount by Religion Complet