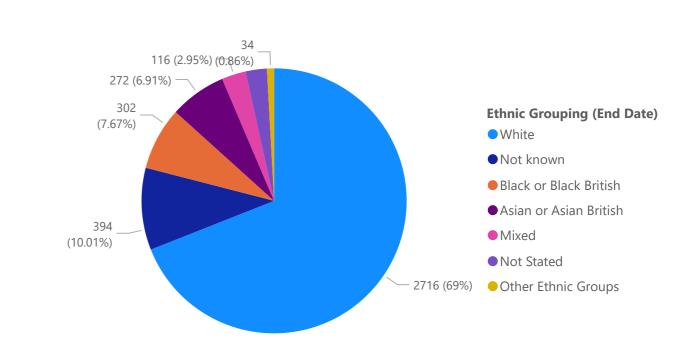

#### 2021/2022 Starter by Religion Completion Rates

#### 2020/2021 Starter by Religion Completion Rates



#### 2021 Starters by Religion Completion Rates



#### 2023/2024 Starter by Sexual Orientation Completion Rates

#### 2022/2023 Starter by Sexual Orientation Completion Rates



#### 2021/2022 Starter by Sexual Orientation Completion Rates

#### 2020/2021 Starter by Sexual Orientation Completion Rates



#### 2021 Headcount by Considered Disabled?



#### 2024 Headcount by Sex:People

#### 2023 Headcount by Sex:People

#### 2022 Headcount by Sex:People







2021 Headcount by Sex:People



2021 Headcount by Sex:People



#### 2024 Headcount by Ethnic Grouping

#### 2023 Headcount by Ethnic Grouping





#### 2021 Headcount by Ethnic Grouping

2022 Headcount by Ethnic Grouping





#### 2021 Headcount by Ethnic Grouping



#### 2024 Headcount by Ethnicity

#### 2023 Headcount by Ethnicity



#### 2021 Headcount by Ethnicity





#### 2021 Headcount by Ethnicity



#### 2024 Headcount by Age

#### 2023 Headcount by Age





#### 2021 Headcount by Age

2022 Headcount by Age







#### 2024 Headcount by Religion

#### 2023 Headcount by Religion





#### 2021 Headcount by Religion

2022 Headcount by Religion





#### 2021 Headcount by Religion



#### 2024 Headcount by Considered Disabled

#### 2023 Headcount by Considered Disabled

#### 2022 Headcount by Considered Disabled







2021 Headcount by Considered Disabled



2021 Headcount by Considered Disabled



#### 2024 Headcount by Sexual Orientation

#### 2023 Headcount by Sexual Orientation





#### 2021 Headc