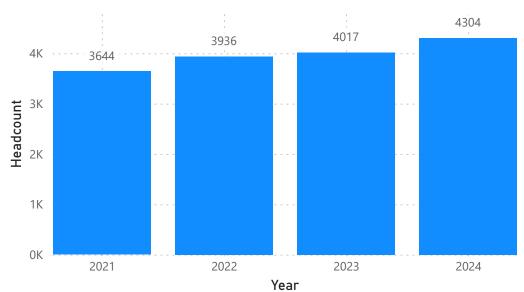

# **Summary**

#### Headcount by Year



#### **Headcount Leavers by Years**



#### Headcount Starters by Years



# **Ethnicity - Completion Rates**

#### 2024 Headcount by Ethnicity Completion Rates



#### 2023 Headcount by Ethnicity Completion Rates



#### 2022 Headcount by Ethnicity Completion Rates

#### 2021 Headcount by Ethnicity Completion Rates





#### 2021 Headcount by Ethnicity Completion Rates



#### 2024 Headcount by Sexual Orientation Completion Rates



#### 2023 Headcount by Sexual Orientation Completion Rates



#### 2022 Headcount by Sexual Orientation Completion Rates



#### 2021 Headcount by Sexual Orientation Completion Rates



#### 2021 Headcount by Sexual Orientation Completion Rates





#### 2022 Headcount by Considered Disabled Completion Rates

#### 2021 Headcount by Considered Disabled Comple