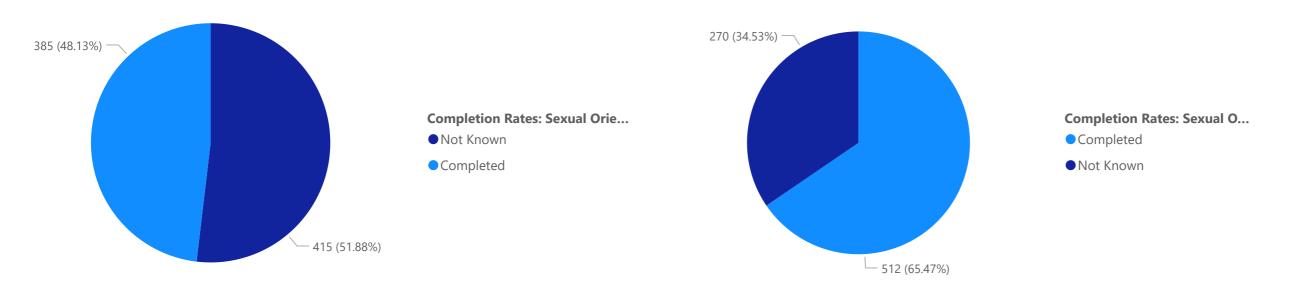

#### 2024 Headcount by Sexual Orientation Completion Rates

#### 2023 Headcount by Sexual Orientation Completion Rates