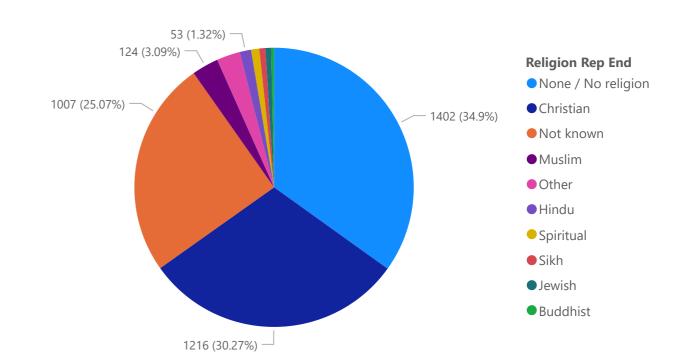

r by Sexual Orientation Completion Rates



#### 2021 Headcount by Considered Disabled?



#### 2024 Headcount by Sex:People

#### 2023 Headcount by Sex:People

#### 2022 Headcount by Sex:People







2021 Headcount by Sex:People



2021 Headcount by Sex:People



#### 2024 Headcount by Ethnic Grouping

#### 2023 Headcount by Ethnic Grouping





#### 2021 Headcount by Ethnic Grouping

2022 Headcount by Ethnic Grouping





#### 2021 Headcount by Ethnic Grouping



#### 2024 Headcount by Ethnicity

#### 2023 Headcount by Ethnicity



#### 2021 Headcount by Ethnicity





#### 2021 Headcount by Ethnicity



#### 2024 Headcount by Age

#### 2023 Headcount by Age





#### 2021 Headcount by Age

2022 Headcount by Age







#### 2024 Headcount by Religion

#### 2023 Headcount by Religion





#### 2021 Headcount by Religion

2022 Headcount by Religion





#### 2021 Headcount by Religion



#### 2024 Headcount by Considered Disabled

#### 2023 Headcount by Considered Disabled

#### 2022 Headcount by Considered Disabled







2021 Headcount by Considered Disabled



2021 Headcount by Considered Disabled



#### 2024 Headcount by Sexual Orientation

#### 2023 Headcount by Sexual Orientation





#### 2021 Headcount by Sexual Orientation

2022 Headcount by Sexual Orientation





#### 2021 Headcount by Religion









2020-2021 Starters by Sex:People



Starters by Sex: People



#### 2022-2023 Starters by Ethnic Grouping



#### 2021-2022 Starters by Ethnic Grouping



### 2020-2021 Starters by Ethnic Grouping



#### Starters by Ethnic Grouping





2021-2022 Starters by Et