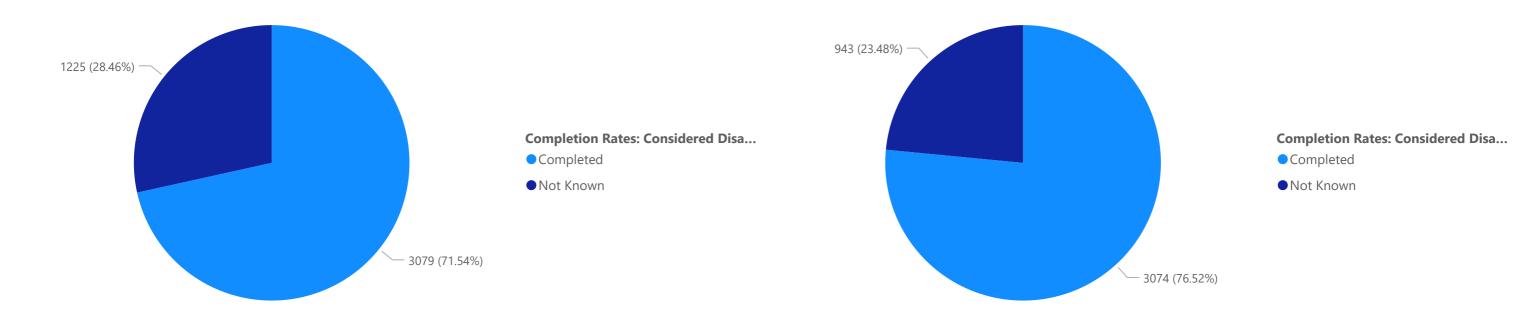

#### 2022 Headcount by Considered Disabled Completion Rates

#### 2021 Headcount by Considered Disabled Completion Rates