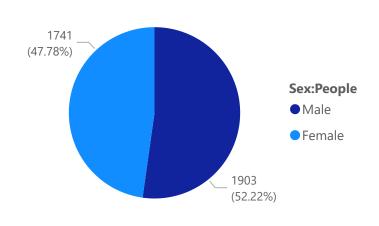

#### 2022 Headcount by Sex:People

2021 Headcount by Sex:People

2021 Headcount by Sex:People