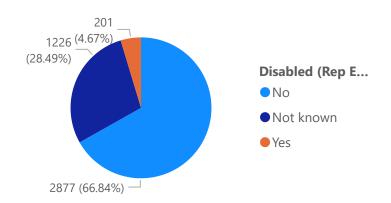

#### 2024 Headcount by Considered Disabled

#### 2023 Headcount by Considered Disabled

#### 2022 Headcount by Considered Disabled

2021 Headcount by Considered Disabled

2021 Headcount by Considered Disabled