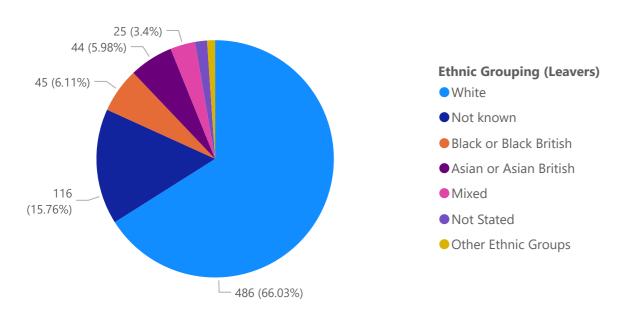

#### 2024 Headcount by Ethnic Grouping

#### 2023 Headcount by Ethnic Grouping

#### 2021 Headcount by Ethnic Grouping

2022 Headcount by Ethnic Grouping

#### 2021 Headcount by Ethnic Grouping