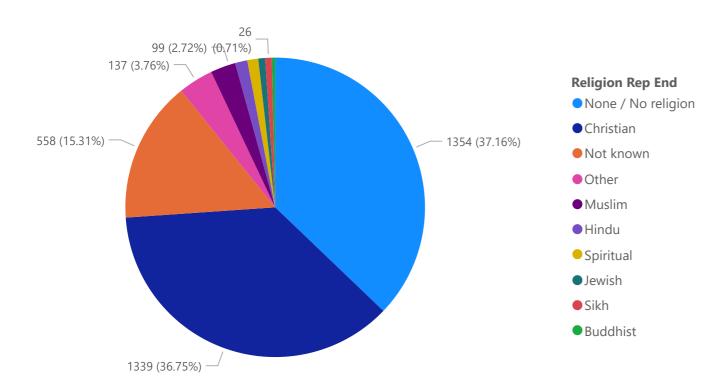

#### 2024 Headcount by Religion

#### 2022 Headcount by Religion Completion Rates

2021 Headcount by Religion : Completion Rates

#### 2021 Headcount by Religion Completion Rates