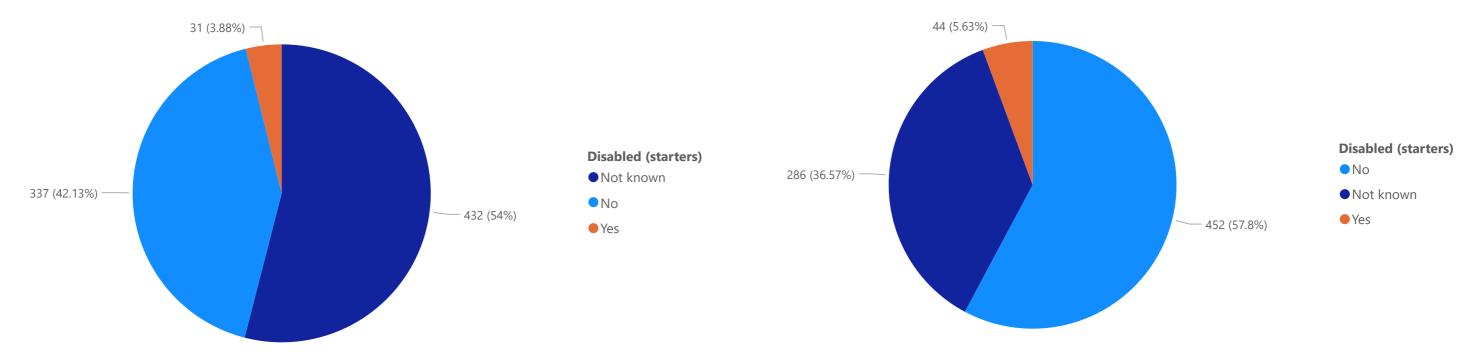

#### 2023/2024 Starter by Considered Disabled? Completion Rates

#### 2022/2023 Starter by Considered Disabled? Completion Rates