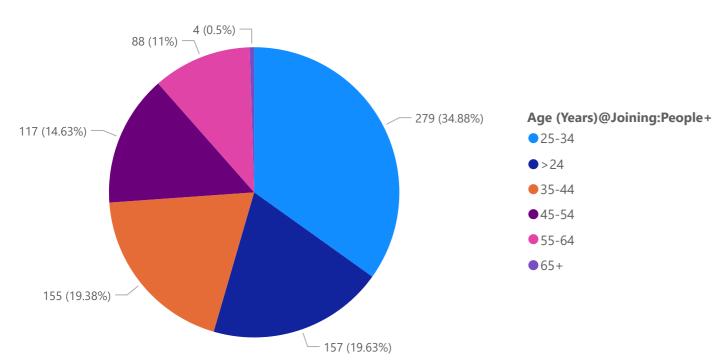

| 0.21%     | 0.30%     | 0.56%     | 0.47%     | 1.54%   |
| Other Ethnic Groups        | 0.17%     | 0.09%     | 0.43%     | 0.39%     | 1.07%   |
| White                      | 7.25%     | 11.58%    | 16.82%    | 15.53%    | 49.81%  |
| Total                      | 13.69%    | 20.94%    | 33.55%    | 34.32%    | 100.00% |

Ethnicity Starters 2020/2021 2021/2022 2022/2023 2023/2024 **Total** 

| Total           | 100.00% | 100.00% | 100.00% | 100.00% | 100.00% |
|-----------------|---------|---------|---------|---------|---------|
| White           | 52.04%  | 53.69%  | 48.59%  | 43.88%  | 48.48%  |
| Not known       | 28.21%  | 26.02%  | 27.37%  | 38.50%  | 30.80%  |
| Global Majority | 19.75%  | 20.29%  | 24.04%  | 17.63%  | 20.72%  |

#### Starters by Ethnic Grouping



10





2021-2022 Starters by Age



102 (20.9%)

**45-54** 

**55-64** 

**65**+

2020-2021 Starters by Age



Starters by Age

96 (19.67%)





2021-2022 Starters by Considered Disabled?



### 2020-2021 Starters by Considered Disabled?



#### Starters by Considered Disabled?





#### 2021-2022 Starters by Religion



### 2020-2021 Starters by Religion



#### Starters by Religion







2021-2022 Starters by Sexual Orientation



2020-2021 Starters by Sexual Orientation



#### Starters by Sexual Orientation



#### 2023/2024 Leavers by Sex

#### 2022/2023 Leavers by Sex

#### 2021/2022 Leavers by Sex







2020/2021 Leavers by Sex



2021 Leavers by Sex







#### 2021-2022 Leavers by Ethnic Grouping



### 2020-2021 Leavers by Ethnic Grouping



**Ethnic Grouping (Leavers)** 

Black o