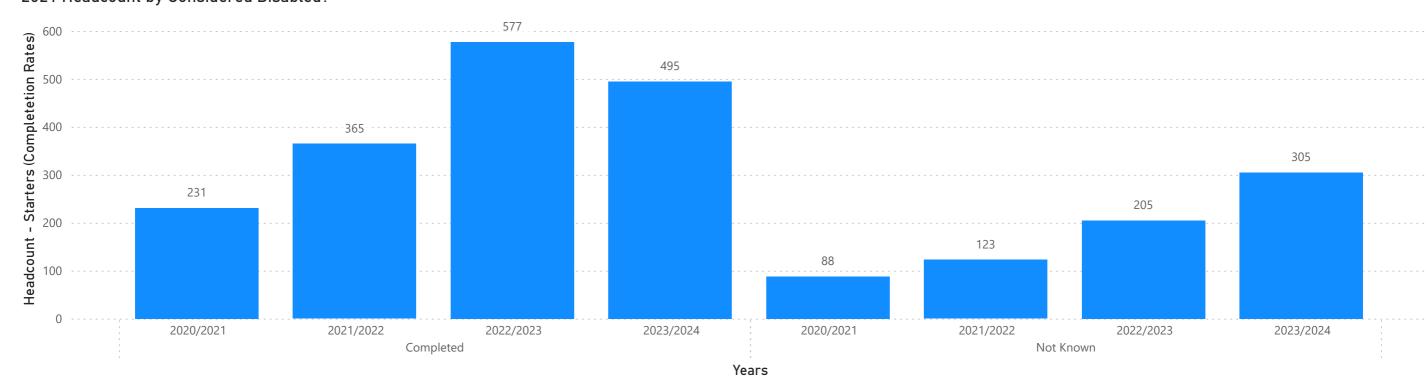

#### Headcount Starters by Years

#### 2023/2024 Starter by Ethnicity Completion Rates

#### 2022/2023 Starter by Ethnicity Completion Rates

#### 2021/2022 Starter by Ethnicity Completion Rates

#### 2020/2021 Starter by Ethnicity Completion Rates