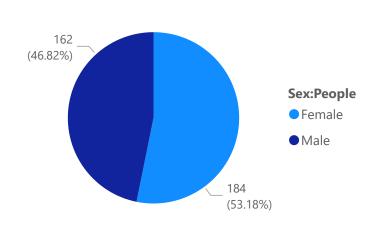

#### 2023/2024 Leavers by Sex

#### 2022/2023 Leavers by Sex

#### 2021/2022 Leavers by Sex

2020/2021 Leavers by Sex

2021 Leavers by Sex